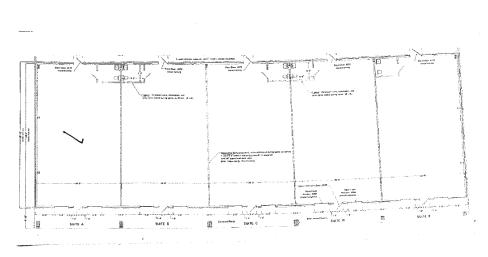

| OFFERING SUMMARY |                       | PROPERTY OVERVIEW                                                                                                                                                                                                                                                                                                                                                                                                                                                                                        |
|------------------|-----------------------|----------------------------------------------------------------------------------------------------------------------------------------------------------------------------------------------------------------------------------------------------------------------------------------------------------------------------------------------------------------------------------------------------------------------------------------------------------------------------------------------------------|
| Available SF:    | 1,500 - 3,000 SF      | Built in 2007, located at the intersection of Hwy 70 (28,000 VPD) and Martin Rd just west of Goldsboro and 1.4 miles east of<br>the Wal-Mart anchored Shoppes at Goldsboro. US Highway 70 is a busy thoroughfare between Smithfield-Selma and<br>Goldsboro as well as a shopping/service destination, making this a great site for retail. Offering plenty of parking; 44 free<br>surface parking spaces and a ratio of Ratio of 5.64/1,000 SF. Martin Plaza is ready to grow and welcome your business. |
| Lease Rate:      | \$12.00 - 14.50 SF/yr |                                                                                                                                                                                                                                                                                                                                                                                                                                                                                                          |
|                  | (MG)                  | PROPERTY HIGHLIGHTS                                                                                                                                                                                                                                                                                                                                                                                                                                                                                      |
|                  |                       | Anchored by Domino's                                                                                                                                                                                                                                                                                                                                                                                                                                                                                     |
|                  |                       | • 2nd Generation Retail available 1500-3000 SF                                                                                                                                                                                                                                                                                                                                                                                                                                                           |
| Lot Size:        | 1.68 Acres            | • Tl allowance available for a 5 yr lease on shell space 1500-3000 SF                                                                                                                                                                                                                                                                                                                                                                                                                                    |
|                  |                       | Newly landscaped                                                                                                                                                                                                                                                                                                                                                                                                                                                                                         |
| Year Built:      | 2007                  |                                                                                                                                                                                                                                                                                                                                                                                                                                                                                                          |
|                  |                       |                                                                                                                                                                                                                                                                                                                                                                                                                                                                                                          |
|                  |                       |                                                                                                                                                                                                                                                                                                                                                                                                                                                                                                          |
| Building Size:   | 7,800                 |                                                                                                                                                                                                                                                                                                                                                                                                                                                                                                          |