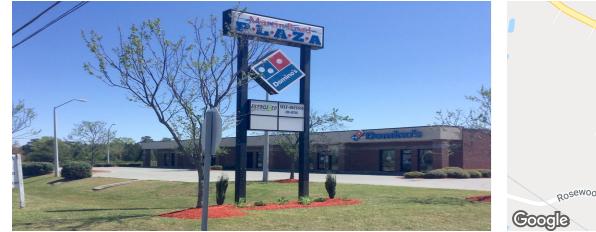

| OFFERING SUMMARY |                       | PROPERTY OVERVIEW                                                                                                                                                                                                                                                                                                                                                                                                                                                                                        |
|------------------|-----------------------|----------------------------------------------------------------------------------------------------------------------------------------------------------------------------------------------------------------------------------------------------------------------------------------------------------------------------------------------------------------------------------------------------------------------------------------------------------------------------------------------------------|
| Available SF:    | 1,500 - 3,000 SF      | Built in 2007, located at the intersection of Hwy 70 (28,000 VPD) and Martin Rd just west of Goldsboro and 1.4 miles east of<br>the Wal-Mart anchored Shoppes at Goldsboro. US Highway 70 is a busy thoroughfare between Smithfield-Selma and<br>Goldsboro as well as a shopping/service destination, making this a great site for retail. Offering plenty of parking; 44 free<br>surface parking spaces and a ratio of Ratio of 5.64/1,000 SF. Martin Plaza is ready to grow and welcome your business. |
| Lease Rate:      | \$12.00 - 14.50 SF/yr |                                                                                                                                                                                                                                                                                                                                                                                                                                                                                                          |
|                  | (MG)                  | PROPERTY HIGHLIGHTS                                                                                                                                                                                                                                                                                                                                                                                                                                                                                      |
|                  |                       | Anchored by Domino's                                                                                                                                                                                                                                                                                                                                                                                                                                                                                     |
|                  |                       | • 2nd Generation Retail available 1500-3000 SF                                                                                                                                                                                                                                                                                                                                                                                                                                                           |
| Lot Size:        | 1.68 Acres            | • Tl allowance available for a 5 yr lease on shell space 1500-3000 SF                                                                                                                                                                                                                                                                                                                                                                                                                                    |
|                  |                       | Newly landscaped                                                                                                                                                                                                                                                                                                                                                                                                                                                                                         |
| Year Built:      | 2007                  |                                                                                                                                                                                                                                                                                                                                                                                                                                                                                                          |
|                  |                       |                                                                                                                                                                                                                                                                                                                                                                                                                                                                                                          |
|                  |                       |                                                                                                                                                                                                                                                                                                                                                                                                                                                                                                          |
| Building Size:   | 7,800                 |                                                                                                                                                                                                                                                                                                                                                                                                                                                                                                          |