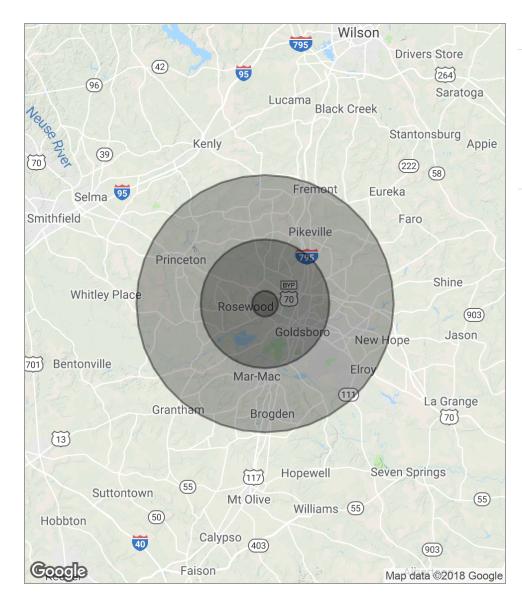

|



Jim PerriconeMarina Cashion919.585.5321919.585.5316jperricone@partnerscrnc.commcashion@partnerscrnc.com

### EXECUTIVE SUMMARY









**Jim Perricone** 919.585.5321 jperricone@partnerscrnc.com mcashion@partnerscrnc.com

**Marina Cashion** 919.585.5316

#### ADDITIONAL PHOTOS





**Jim Perricone** 919,585,5321 jperricone@partnerscrnc.com mcashion@partnerscrnc.com

**Marina Cashion** 919.585.5316



| POPULATION                              | 1 MILE               | 5 MILES               | <b>10 MILES</b>           |
|-----------------------------------------|----------------------|-----------------------|---------------------------|
| Total population                        | 1,097                | 28,103                | 97,654                    |
| Median age                              | 44.3                 | 38.7                  | 37.5                      |
| Median age (Male)                       | 43.1                 | 37.3                  | 35.9                      |
| Median age (Female)                     | 45.3                 | 40.1                  | 39.1                      |
|                                         |                      |