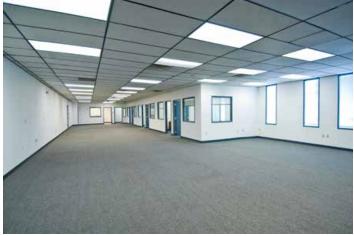

#### **OFFICE AVAILABILITIES**

| Building R |
|------------|
|------------|

| Suite | Floor  | Total SF | Monthly Rent                          | Comments                                                       |
|-------|--------|----------|---------------------------------------|----------------------------------------------------------------|
| 103   | Second | 1,728    | \$3,027 per month<br>\$1.75 PSF gross | Reception, 2 private offices, conference room and kitchenette. |