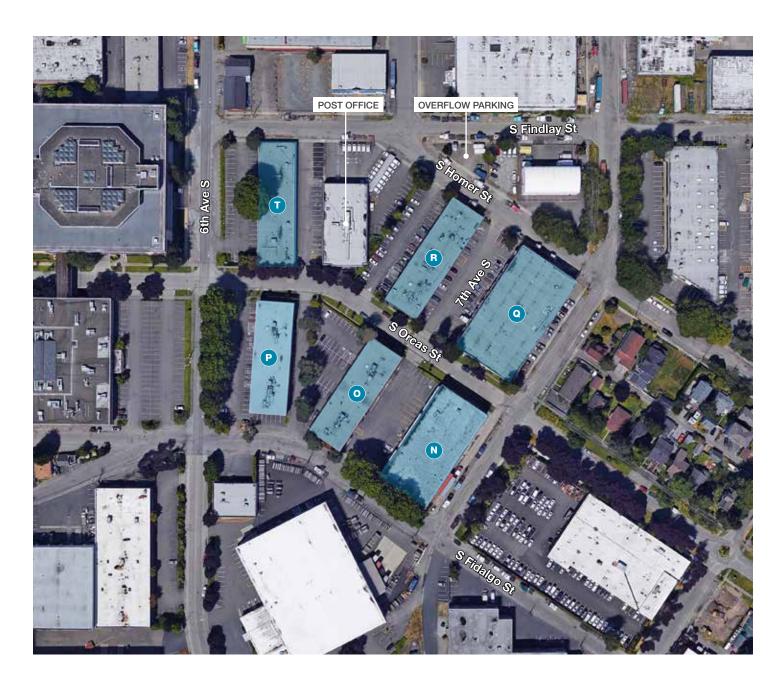

## Orcas Business Park

#### **OFFICE AVAILABILITIES**

| Building R |
|------------|
|------------|

| Suite | Floor  | Total SF | Monthly Rent                          | Comments                                                       |
|-------|--------|----------|---------------------------------------|----------------------------------------------------------------|
| 103   | Second | 1,728    | \$3,027 per month<br>\$1.75 PSF gross | Reception, 2 private offices, conference room and kitchenette. |

#### **INDUSTRIAL AVAILABILITIES**

### **Building N**

|   | •          |       |          |                                       |                                                                                                      |
|---|------------|-------|----------|---------------------------------------|------------------------------------------------------------------------------------------------------|
|   | Suite      | Floor | Total SF | Monthly Rent                          | Comments                                                                                             |
| • | 665        | First | 20,500   | \$0.95 PSF shell<br>\$0.75 PSF office | 8 DH doors, 22' clear height and sprinkelred. Divisible to 14,250 SF. Easy access to Hwy-99 and I-5. |
|   | Building Q |       |          |                                       |                                                                                                      |
|   | Suite      | Floor | Total SF | Monthly Rent                          | Comments                                                                                             |

| <br>Suite | Floor | Total SF | Monthly Rent | Comments                                                                    |
|-----------|-------|----------|--------------|-----------------------------------------------------------------------------|
| <br>670   | First | 7,250    |              | 2 DH doors, 22' clear height and sprinkelred. Easy access to Hwy-99 and I-5 |
|           |       |          |              |                                                                             |