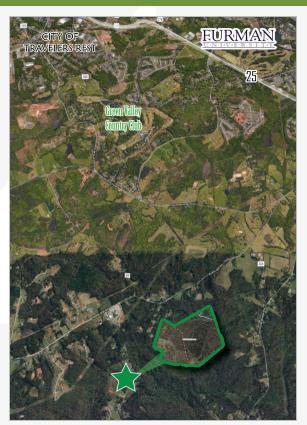

## **Private Homestead**

68 Old McElhaney Road Greenville, South Carolina 29617

## **Property Highlights**

- Sale Price: \$238,500
- Appoximately 25 +/- acres
- Tax Map : 0510020100101
- Power & Water are on site
- Mountain Views from multiple possible home sites.
- Mixture of pasture land, pine & hardwoods, & creek bottom
- Distance to downtown Travelers Rest : 3 miles
- Distance to downtown Greenville : 11 miles
- Two fenced pastures currently on the property

## **Property Overview**

25 Acres, 20 minutes from Downtown Greenville. Stunning sunsets and mountain views. With two secluded hill top building sites offering scenic panoramas of the blue ridge mountains. Within minutes of downtown Travelers Rest, golf at Green Valley, nearby Saluda River and Swamp Rabbit trail provide recreational opportunities for paddling & cycling. Two fenced pastures were historically used for horses with 3 board fencing. The pastures have nice metal gates and convenient walk-throughs for easy access. Property owner will consider limited subdivision of the property.