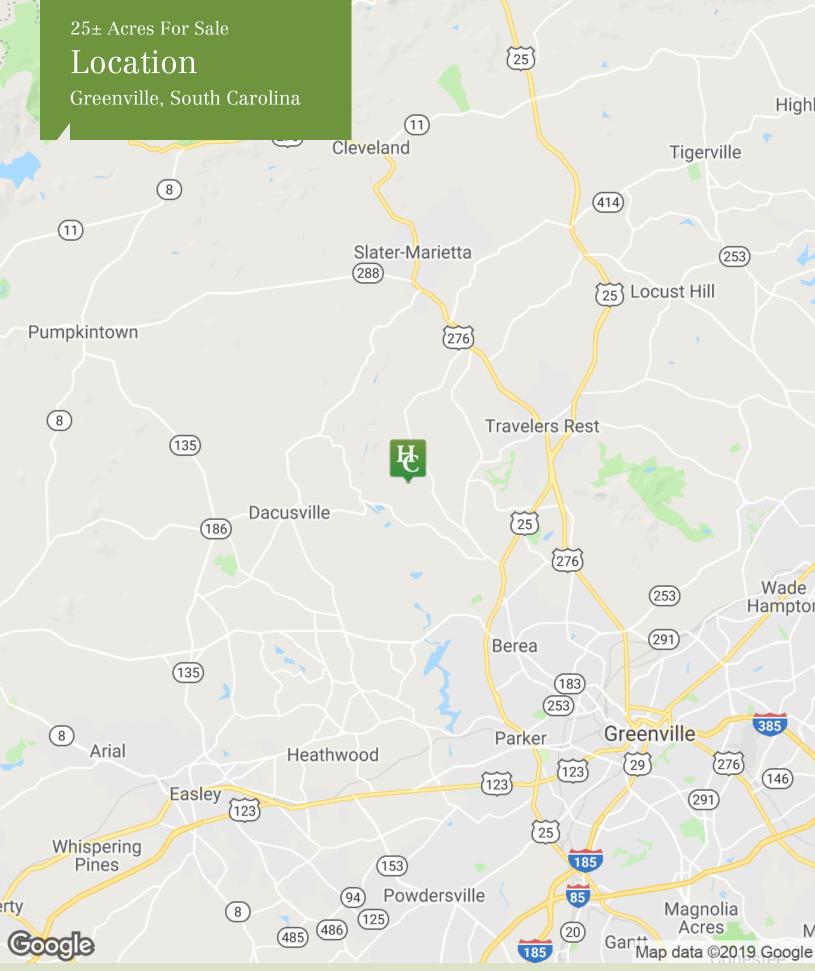

## **Private Homestead**

68 Old McElhaney Road Greenville, South Carolina 29617

## **Property Overview**

25 Acres, 20 minutes from Downtown Greenville. Stunning sunsets and mountain views. With two secluded hill top building sites offering scenic panoramas of the blue ridge mountains. Within minutes of downtown Travelers Rest, golf at Green Valley, nearby Saluda River and Swamp Rabbit trail provide recreational opportunities for paddling & cycling. Two fenced pastures were historically used for horses with 3 board fencing. The pastures have nice metal gates and convenient walk-throughs for easy access. Property owner will consider limited subdivision of the property.