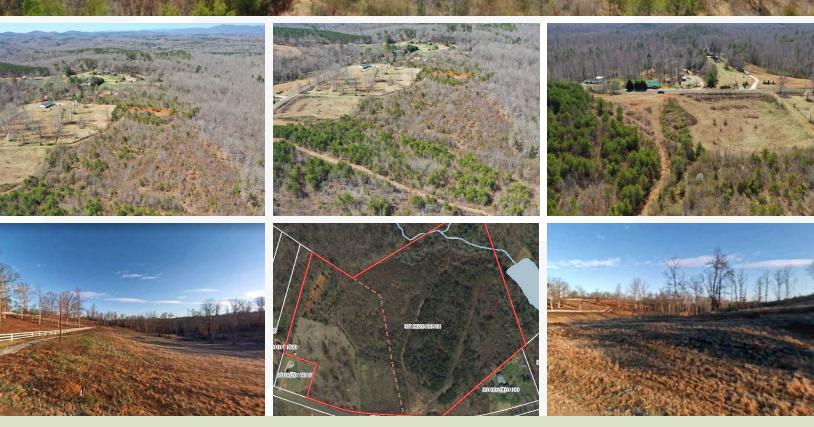

## **Property Overview**

25 Acres, 20 minutes from Downtown Greenville. Stunning sunsets and mountain views. With two secluded hill top building sites offering scenic panoramas of the blue ridge mountains. Within minutes of downtown Travelers Rest, golf at Green Valley, nearby Saluda River and Swamp Rabbit trail provide recreational opportunities for paddling & cycling. Two fenced pastures were historically used for horses with 3 board fencing. The pastures have nice metal gates and convenient walk-throughs for easy access. Property owner will consider limited subdivision of the property.

and it

Huff Creek Properties | 101 E Washington St, Suite 400, Greenville, SC 29601 | 864 232 9040

 $\begin{array}{l} {}_{25\pm \mbox{ Acres For Sale}} \\ Property \ Photos \\ {}_{Greenville, \ South \ Carolina} \end{array}$ 