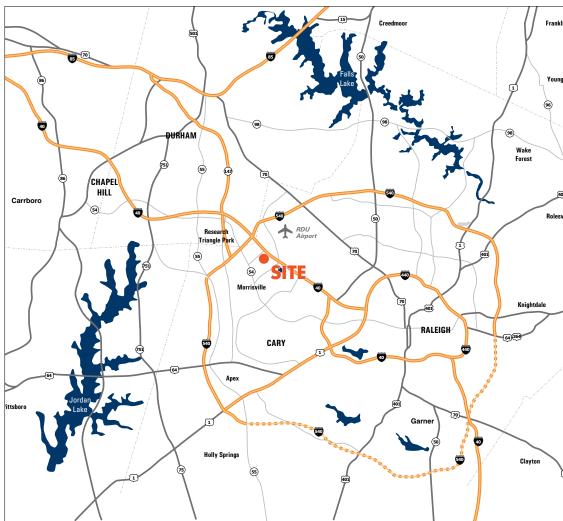

### **NEARBY AMENITIES**

# **NC HIGH**

2

## NC HIGHWAY 54 & PAGE ROAD

Page Road Grill McDonald's Bojangles' Wendy's Arby's BB&T Wells Fargo Bank

Bank of America Starbucks Quiznos Jimmy John's Sheraton Imperial Hilton Garden Inn

## SHILOH CROSSING

1.5 MILES

- Bruegger's Bagels Wayback Burgers Neo Japan McDonald's Verizon
- WalMart Sam's Club Great Clips Dharani South Indian Cuisine

## 3 NC HIGHWAY 54 & 55

6.2 MILES

- Wendy's Chick-fil-A Brigs at the Park Papa John's Bojangles PNC
- State Employees' Credit Union Starbucks Food Lion Courtyard Marriott Candlewood Suites