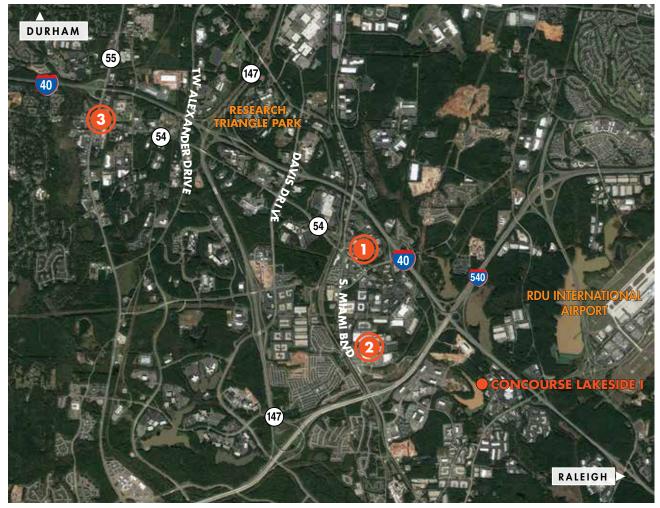

### **NEARBY AMENITIES**

# **NC HIGH**

2

## NC HIGHWAY 54 & PAGE ROAD

Page Road Grill McDonald's Bojangles' Wendy's Arby's BB&T Wells Fargo Bank

Bank of America Starbucks Quiznos Jimmy John's Sheraton Imperial Hilton Garden Inn

## SHILOH CROSSING

1.5 MILES

- Bruegger's Bagels Wayback Burgers Neo Japan McDonald's Verizon
- WalMart Sam's Club Great Clips Dharani South Indian Cuisine

## 3 NC HIGHWAY 54 & 55

6.2 MILES

- Wendy's Chick-fil-A Brigs at the Park Papa John's Bojangles PNC
- State Employees' Credit Union Starbucks Food Lion Courtyard Marriott Candlewood Suites