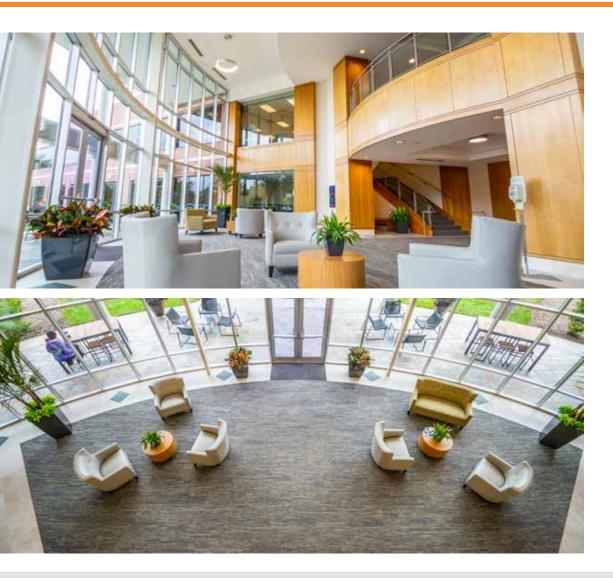

## **PROPERTY HIGHLIGHTS**

- Above-market parking ratio (4.6/1,000); expansive floor plate flexibility (+/- 39,000 SF)
- Quality retail amenity base (1.4 MSF) within a 3-mile radius
- Attractive, two-story glass lobby atrium; Extensive glassline with full height glass
- Property updates complete (lobbies/corridors, fresh food vending, and outdoor patio amenity area)
- Versatile space availability (2,940 11,451 SF)
- Customer-focused, committed ownership ensuring firstclass service