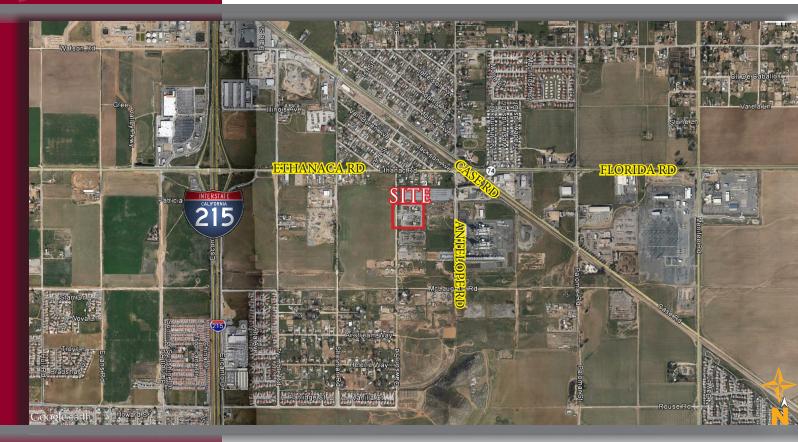

### **VACANT LAND**

ETHANAC RD & DAWSON RD | MENIFEE, CA

± 9.70 ACRES

**FREEWAY ACCESS** 

**SECURED FENCED YARD** 

**SP ZONING** 

**ALMOST ALL USEABLE** 

### **PROPERTY FEATURES**

- , FORMER OUTSIDE CONSTRUCTION LAYDOWN YARD
- MMEDIATE ACCESS TO I-215 FREEWAY VIA ETHANAC ROAD
- FLAT WELL GRADED STONED SITE
- , SP ZONING
- SECURED FENCED YARD
- , APN#331-150-036

## **VACANT LAND**

ETHANAC RD & DAWSON RD | MENIFEE, CA

± 9.70 ACRES

COMMERCIAL REAL ESTATE SERVICES