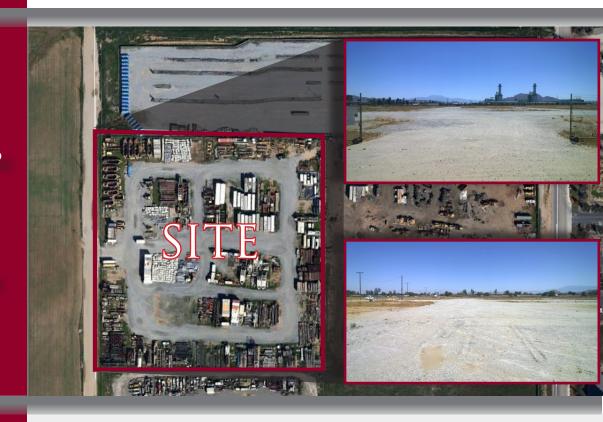

### **VACANT LAND**

ETHANAC RD & DAWSON RD | MENIFEE, CA

± 9.70 ACRES

**FREEWAY ACCESS** 

**SECURED FENCED YARD** 

**SP ZONING** 

**ALMOST ALL USEABLE** 

### **PROPERTY FEATURES**

- , FORMER OUTSIDE CONSTRUCTION LAYDOWN YARD
- MMEDIATE ACCESS TO I-215 FREEWAY VIA ETHANAC ROAD
- FLAT WELL GRADED STONED SITE
- , SP ZONING
- SECURED FENCED YARD
- , APN#331-150-036

## **VACANT LAND**

ETHANAC RD & DAWSON RD | MENIFEE, CA

± 9.70 ACRES

COMMERCIAL REAL ESTATE SERVICES