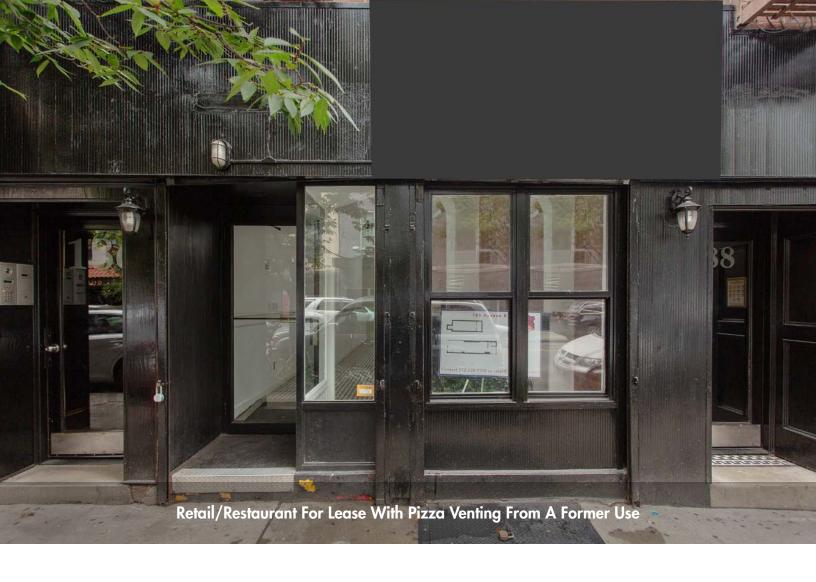

# 186 AVENUE B - NORTH

BETWEEN 11TH STREET & 12TH STREET

## SPACE FEATURES:

- Prime East Village avenue space
- Gorgeous space in stellar condition: tin ceilings, exposed brick, and antique tile floor
- Good for any use, restaurant or retail
- Venting from a former use as a pizza place
- Gas in the building
- Comes with a clean backyard
- Formerly Community 54