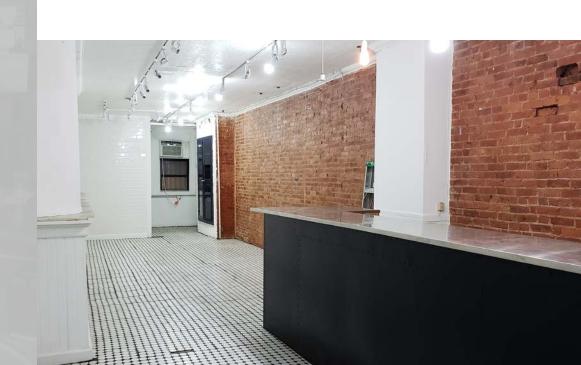

## SPACE FEATURES:

- Prime East Village avenue space
- Gorgeous space in stellar condition: tin ceilings, exposed brick, and antique tile floor
- Good for any use, restaurant or retail
- Venting from a former use as a pizza place
- Gas in the building
- Comes with a clean backyard
- Formerly Community 54