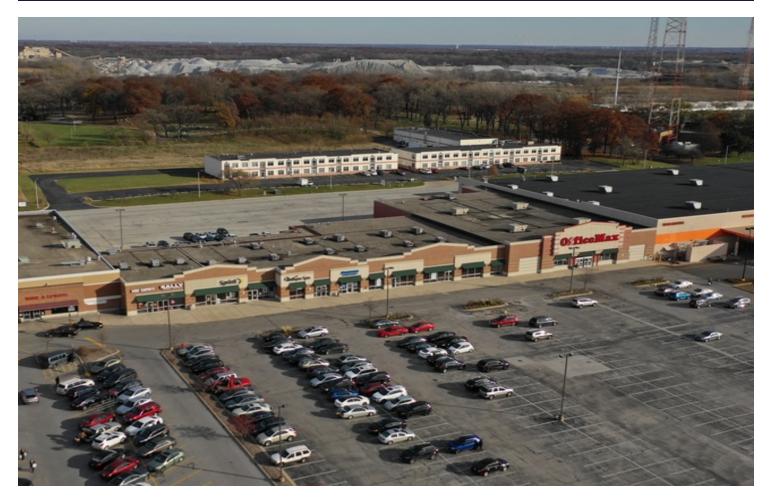

# Homewood Square

17715 - 17825 S. Halsted Street, Homewood, IL 60430 |

## For Lease

**Retail Property** 

- ±1,360 SF available
- ±1,445 SF (Available 9/1/2019)
- ▶ ±9,140 SF (Lease Out)
- Center is anchored by Home Depot and Jewel along with OfficeMax, Sally Beauty Supply, Sprint, Athletico and Orthodontic Experts
- Located on busy Halsted Street in Homewood less than 1 mile from I-80 / I-294
- Area is surrounded by numerous national tenants such as Wal-Mart, Target, TJ Maxx, Petco, Best Buy and many more