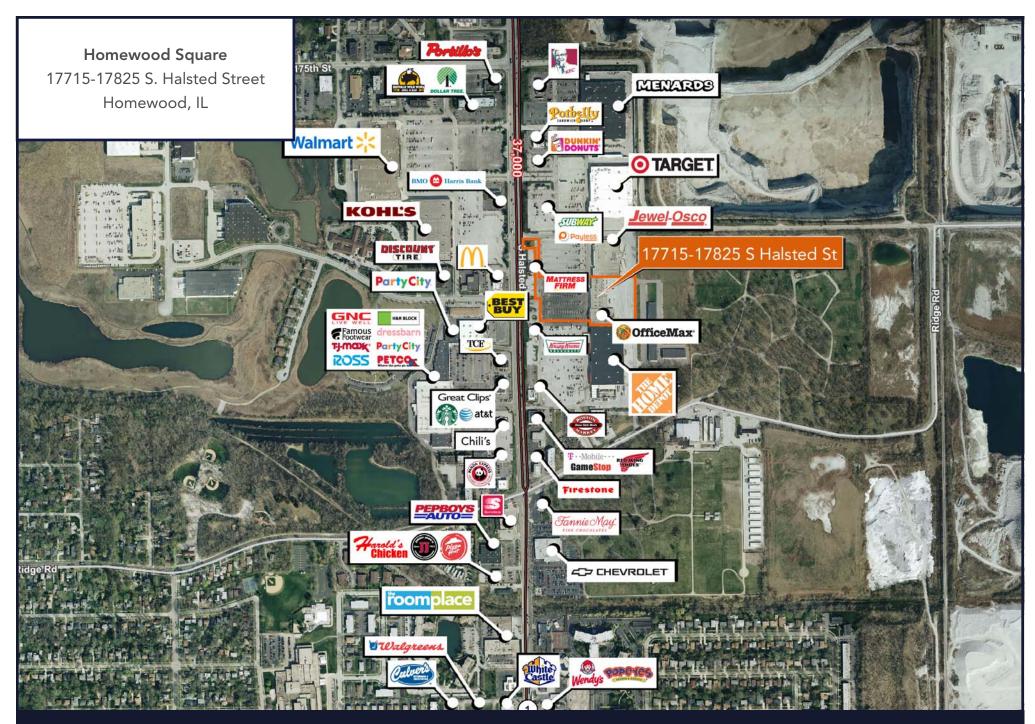

# Homewood Square

17715 - 17825 S. Halsted Street, Homewood, IL 60430 |

## For Lease

**Retail Property** 

- ±1,360 SF available
- ±1,445 SF (Available 9/1/2019)
- ▶ ±9,140 SF (Lease Out)
- Center is anchored by Home Depot and Jewel along with OfficeMax, Sally Beauty Supply, Sprint, Athletico and Orthodontic Experts
- Located on busy Halsted Street in Homewood less than 1 mile from I-80 / I-294
- Area is surrounded by numerous national tenants such as Wal-Mart, Target, TJ Maxx, Petco, Best Buy and many more