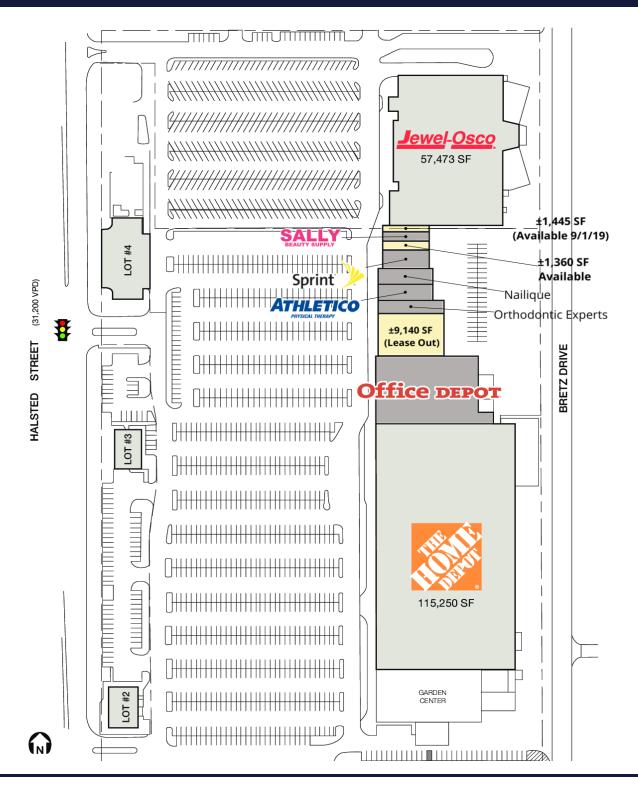

# Homewood Square

17715 - 17825 S. Halsted Street, Homewood, IL 60430 |

## For Lease

**Retail Property** 

- ±1,360 SF available
- ±1,445 SF (Available 9/1/2019)
- ▶ ±9,140 SF (Lease Out)
- Center is anchored by Home Depot and Jewel along with OfficeMax, Sally Beauty Supply, Sprint, Athletico and Orthodontic Experts
- Located on busy Halsted Street in Homewood less than 1 mile from I-80 / I-294
- Area is surrounded by numerous national tenants such as Wal-Mart, Target, TJ Maxx, Petco, Best Buy and many more