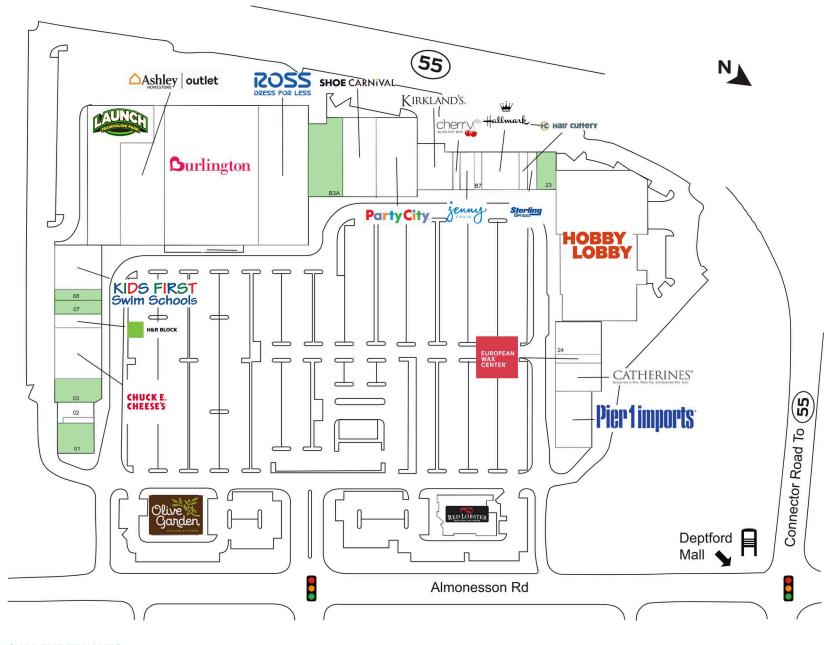

# **Court at Deptford**

1500 Almonesson Rd Deptford Township, NJ08096

GLA:362,312

Contact: John Kostyo

P. 301.310.1156 E. jkostyo@dlcmgmt.com

This site plan indicates the general layout of the shopping center and is not a warranty, representation, or agreement on the part of the landlord that the shopping center will be exactly as depicted herein.

#### **AVAILABLE SPACES**

B3A 11,678 SF
01 4,740 SF
03 5,024 SF
07 3,000 SF
08 2,000 SF
23 3,373 SF

#### **CURRENT TENANTS**

| B1A1 | Launch Trampoline Park  | 32,220 SF | 10B | Ashley Furniture HomeStore Outlet | 25,645 SF | 20 | Sterling Optical    | 1,600 SF  |
|------|-------------------------|-----------|-----|-----------------------------------|-----------|----|---------------------|-----------|
| ВЗВ  | Shoe Carnival           | 11,677 SF | 11  | Ross Dress for Less               | 31,351 SF | 22 | Hobby Lobby         | 58,955 SF |
| В7   | Viet Pho                | 1,200 SF  | 12A | Party City                        | 17,000 SF | 24 | Marburn Curtains    | 6,930 SF  |
| 02   | Belle Nails             | 4,115 SF  | 13  | Kirkland's                        | 7,613 SF  | 25 | European Wax Center | 2,001 SF  |
| 05   | Chuck E. Cheese's       | 11,002 SF | 15  | Cherry Blow Dry Bar               | 1,201 SF  | 26 | Catherines          | 6,183 SF  |
| 06   | H&R Block               | 3,000 SF  | 16  | Jenny Craig                       | 2,400 SF  | 27 | Pier 1 Imports      | 9,680 SF  |
| 09   | Kid's First Swim School | 9,908 SF  | 18  | Hallmark Cards & Gifts            | 6,671 SF  | 28 | Red Lobster         | 9,494 SF  |
| 10A  | Burlington              | 60,000 SF | 19  | Hair Cuttery                      | 1,320 SF  | 29 | Olive Garden        | 9,148 SF  |