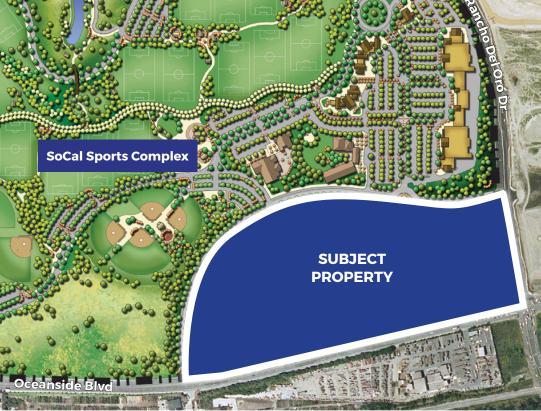

# EL CORAZON Retail Center

Oceanside Blvd & Rancho Del Oro Dr,

#### RESTAURANT . DRIVE THRU PADS . SHOPS

- Central location to service north Oceanside
- Retail center within SoCal Sports Complex
- Immediately adjacent to over 700 acres of master planned business parks including Ocean Ranch Corporate Center, Seagate Business Park, and Rancho Del Oro Technology Park
- Strong daytime office/industrial population
- Population base over 130,000 people in 3 miles

#### **SoCal SPORTS COMPLEX**

- State of the art soccer complex, home for major soccer tournaments, hosting teams locally and nationally
- Community recreational center
- Community park
- Aquatic recreation center
- Major tournament planned for lacrosse, rugby and other youth sports
- Sports complex website: www.socalsportscomplex.com