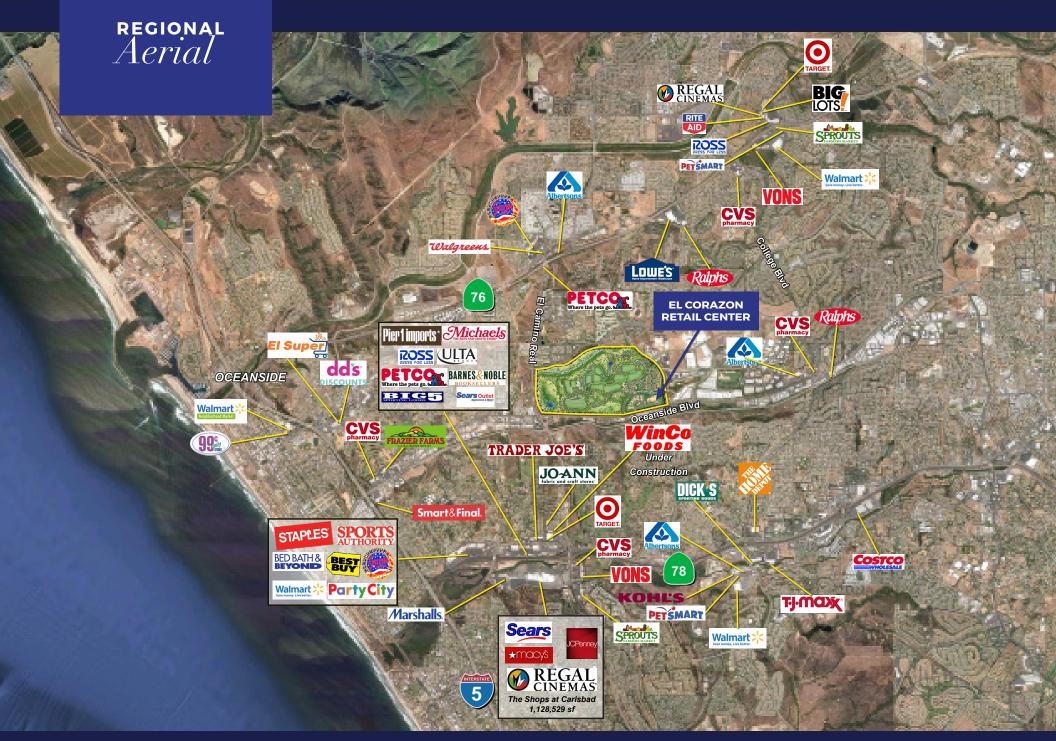

#### RESTAURANT . DRIVE THRU PADS . SHOPS

- Central location to service north Oceanside
- Retail center within SoCal Sports Complex
- Immediately adjacent to over 700 acres of master planned business parks including Ocean Ranch Corporate Center, Seagate Business Park, and Rancho Del Oro Technology Park
- Strong daytime office/industrial population
- Population base over 130,000 people in 3 miles