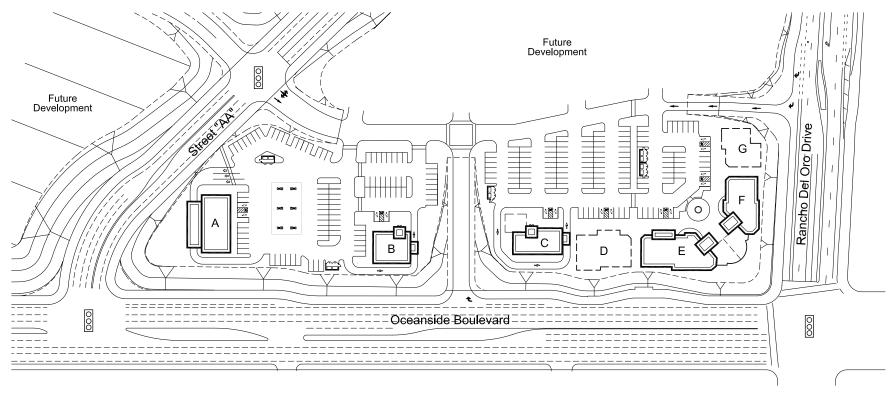

## Site Plan

#### **Project Summary**

Building Area (1st Phase) 24,300 sf Building Area (2nd Phase) 9,500 sf Total Building Area 33,800 sf

Parking 232 Stalls (6.8/1,000)

#### **Building Summary**

| A) | Gas Station / Car Wash    | 5,000 sf * |
|----|---------------------------|------------|
| B) | Fast Food                 | 3,500 sf * |
| C) | Fast Food                 | 3,800 sf * |
| D) | Retail / Food (2nd Phase) | 5,700 sf * |
| E) | Retail / Food             | 7,000 sf * |
| F) | Retail / Food             | 5,000 sf * |
| G) | Retail / Food (2nd Phase) | 3,800 sf * |

\* Includes Utility Rooms

<sup>\*</sup>This site plan is not a representation, warranty or guarantee as to size, location, or identity of any tenant, and the improvements are subject to such changes, additions, and deletions as the architect, landlord, or any governmental agency may direct.