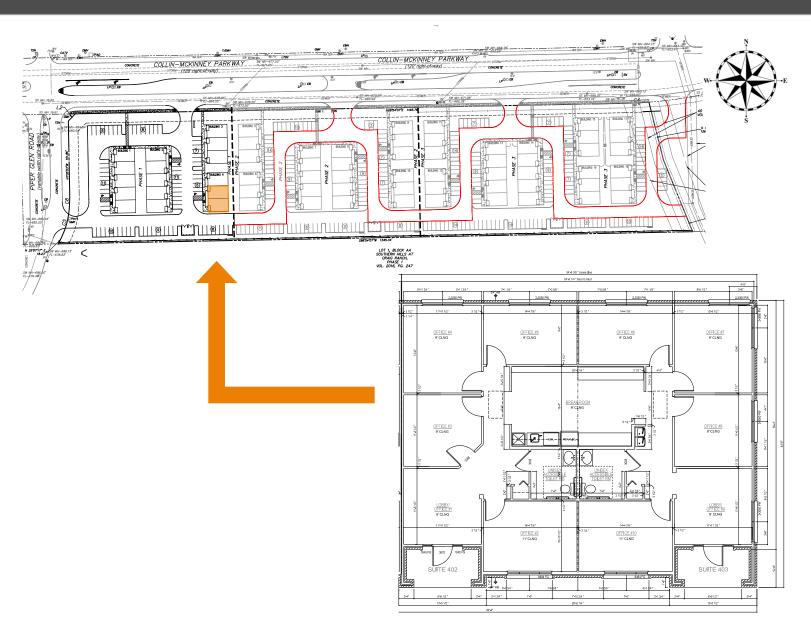

## Location:

Southern Hills Office Park 8951 Collin McKinney Pkwy, Suite 402 McKinney, Texas 75070

## Space Available:

Fully Finished Out
Professional / Medical
Office Available
2,300 SF
\$5,800 - \$6,000 + E for Lease

## Site & Floor Plan

The information contained herein was obtained from sources deemed reliable; however Legacy Commercial LLC. makes no guarantees, warrantees or representations as to the completeness or accuracy thereof, the presentation of this real estate information is subject to errors: omissions; change of price; subject to prior sale or lease; or withdrawal without notice.