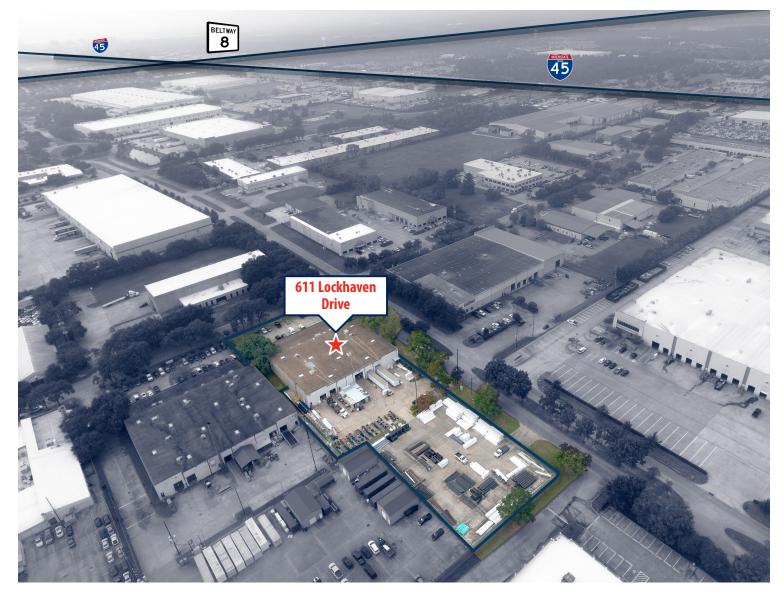

## 611 Lockhaven Drive Houston, TX 77073

#### **PROPERTY DETAILS**

| Size:           | 25,074 SF / $\pm$ 12,500 SF office                                                       |
|-----------------|------------------------------------------------------------------------------------------|
| Year Built:     | 1983                                                                                     |
| Acreage:        | 2.46                                                                                     |
| Ceiling Height: | 20′                                                                                      |
| Loading:        | Two (2) dock-high doors<br>Two (2) semi dock-high doors<br>One (1) ramp WITH 12'X14 door |
| Sales Price:    | Contact Broker                                                                           |