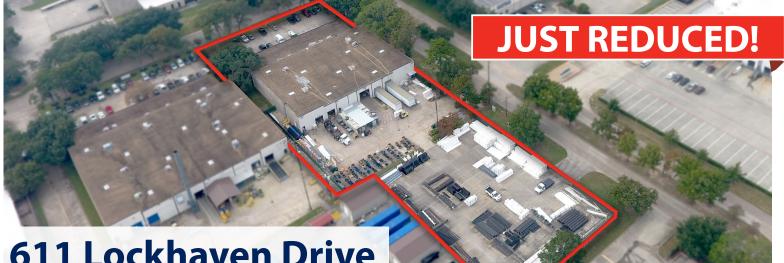

# **FOR SALE**





## 611 Lockhaven Drive Houston, TX 77073

#### **PROPERTY DETAILS**

| Size:           | 25,074 SF / $\pm$ 12,500 SF office                                                       |
|-----------------|------------------------------------------------------------------------------------------|
| Year Built:     | 1983                                                                                     |
| Acreage:        | 2.46                                                                                     |
| Ceiling Height: | 20′                                                                                      |
| Loading:        | Two (2) dock-high doors<br>Two (2) semi dock-high doors<br>One (1) ramp WITH 12'X14 door |
| Sales Price:    | Contact Broker