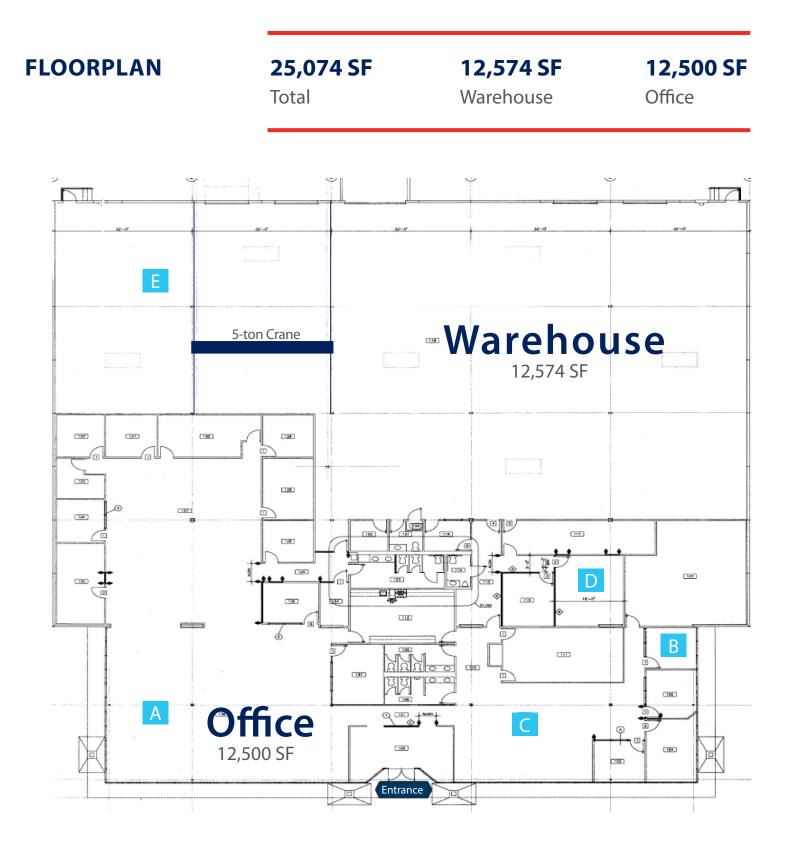

#### **PROPERTY DETAILS**

| Size:           | 25,074 SF / $\pm$ 12,500 SF office                                                       |
|-----------------|------------------------------------------------------------------------------------------|
| Year Built:     | 1983                                                                                     |
| Acreage:        | 2.46                                                                                     |
| Ceiling Height: | 20′                                                                                      |
| Loading:        | Two (2) dock-high doors<br>Two (2) semi dock-high doors<br>One (1) ramp WITH 12'X14 door |
| Sales Price:    | Contact Broker                                                                           |

## **PROPERTY HIGHLIGHTS**

- > 100% climate controlled
- > One (1) 5-ton bridge crane (16'hook height)
- Warehouse 20 FT clear height totals ±19,000 SF (requires office demolition — see page 3)
- > 3/4 acre of fenced and concrete stabilized storage yard
- Easy access to major thoroughfares (I-45, Hardy Toll Road, and Beltway 8)
- > Located in rapidly appreciating North Houston area
- > Two (2) semi dock-high doors

## **INTERIOR PHOTOS**

& Floorplan Legend

- A Showroom
- B Small Office
- C Open Workspace
- D Interior Storage
- E Warehouse

AVISON YOUNG 4400 Post Oak Parkway, Suite 1500, Houston, TX 77027 | Drew Coupe 713.993.7832 • drew.coupe@avisonyoung.com