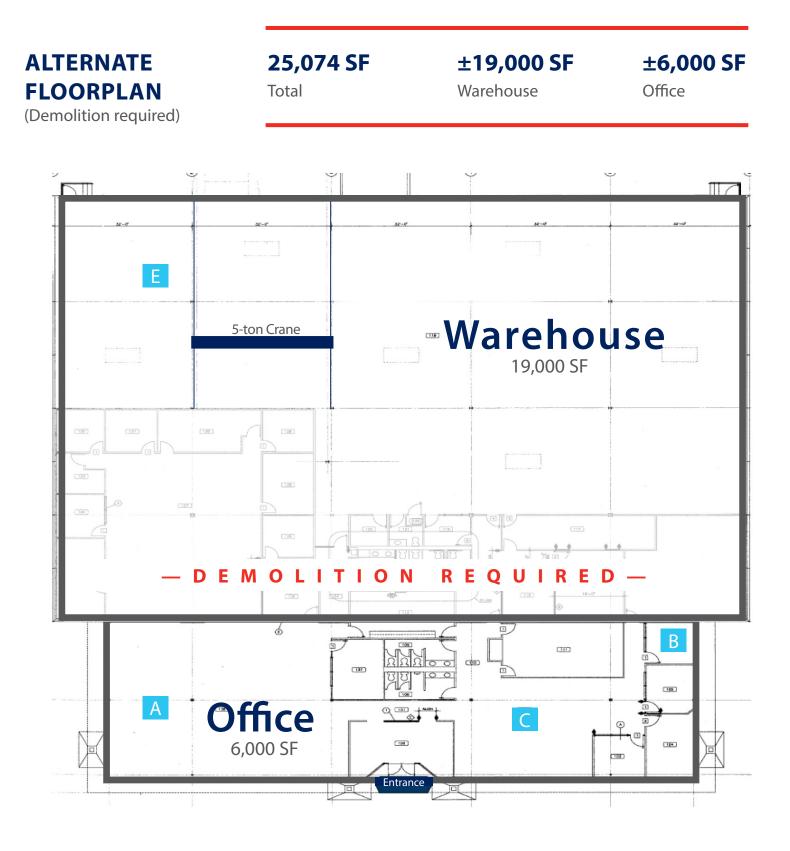

## **PROPERTY HIGHLIGHTS**

- > 100% climate controlled
- > One (1) 5-ton bridge crane (16'hook height)
- Warehouse 20 FT clear height totals ±19,000 SF (requires office demolition — see page 3)
- > 3/4 acre of fenced and concrete stabilized storage yard
- Easy access to major thoroughfares (I-45, Hardy Toll Road, and Beltway 8)
- > Located in rapidly appreciating North Houston area
- > Two (2) semi dock-high doors

## **INTERIOR PHOTOS**

& Floorplan Legend

- A Showroom
- B Small Office
- C Open Workspace
- D Interior Storage
- E Warehouse

AVISON YOUNG 4400 Post Oak Parkway, Suite 1500, Houston, TX 77027 | Drew Coupe 713.993.7832 • drew.coupe@avisonyoung.com