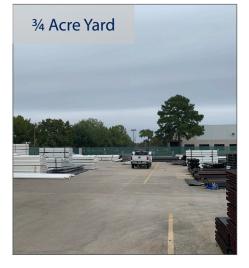

## **PROPERTY HIGHLIGHTS**

- > 100% climate controlled
- > One (1) 5-ton bridge crane (16'hook height)
- Warehouse 20 FT clear height totals ±19,000 SF (requires office demolition — see page 3)
- > 3/4 acre of fenced and concrete stabilized storage yard
- Easy access to major thoroughfares (I-45, Hardy Toll Road, and Beltway 8)
- > Located in rapidly appreciating North Houston area
- > Two (2) semi dock-high doors