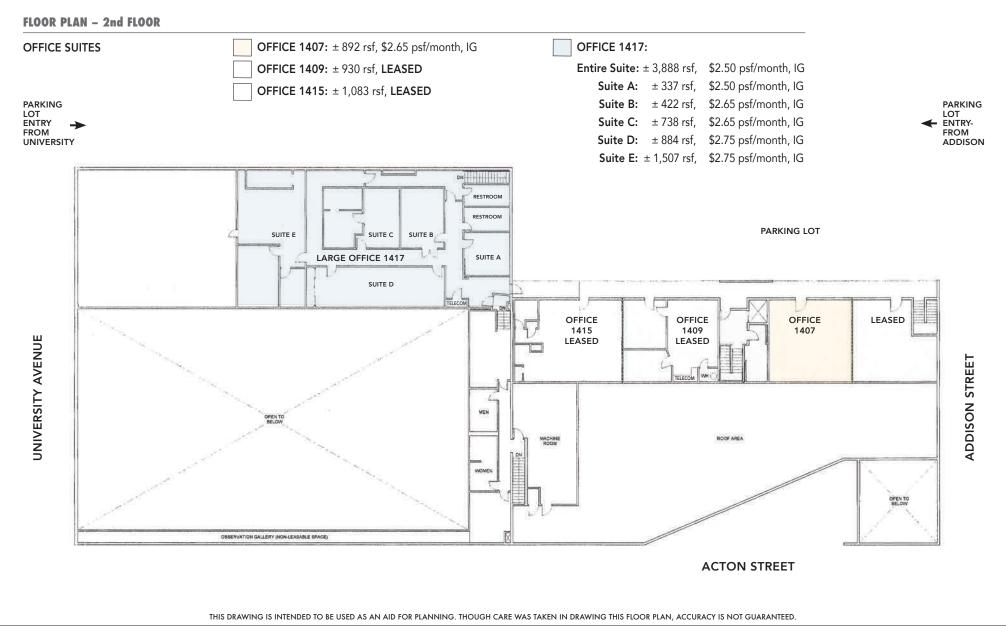

## **SIZE AVAILABLE**

- ±4,780 rsf total
- Office suite sizes available, from ±892 to ±3,888 rsf

## **LEASE RATE**

- \$2.50-2.65 psf/month, IG depending on office
- See floor plan with pricing on following page