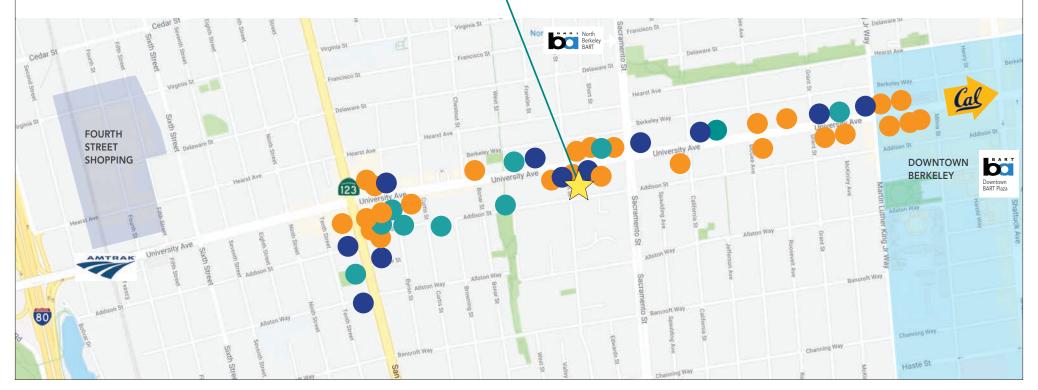

# 1405-1417 ADDISON STREET, BERKELEY, CA NEARBY AMENITIES MAP

## **EATERIES**

Starbucks

Taqueria Monte Cristo

Zazzi Foods

Pizza Moda

Fellini Coffeebar

Bangkok Thai Cuisine

North Beach Pizza

Three Stone Hearth

West Coast Pizza

Pedro's Brazil Cafe

Poki Poke

Plearn Thai

La Mission

Café Nostos

Nation's Giant Hamburgers

Dora's Café and Beer Garden

The Butcher's Son Icicles Ice Cream

Algorithm Coffee

Subway

La Capilla

Lanesplitter Pizza & Pub

Highwire Coffee Roasters

Luca Cucina Italiana

La Marcha Tapas Bar

Everett & Jones Barbeque

Acme Bar & Company

Gaumenkitzel

## **FITNESS**

Berkeley CrossFit

Cyclebar West

Bay Strength Fitness

Berkeley Fencing Club

West Campus Swim Center

Bodyrok Berkeley

Aikido of Berkeley

West Wind Kung-Fu Karate and Boxing

Addison Yoga Loft

Berkeley Yoga Center

#### RETAIL

Target

Lee's Florist & Nursery

Trader Joe's

7-Eleven

Mi Tierra Foods

Talavera Ceramics & Tile

Spun Sugar

Omega Lighting & Design

Keetsa Mattresses

Halmar Work Clothes

1405-1417

ADDISON STREET,

**BERKELEY** 

COMMERCIAL REAL ESTATE SERVICES