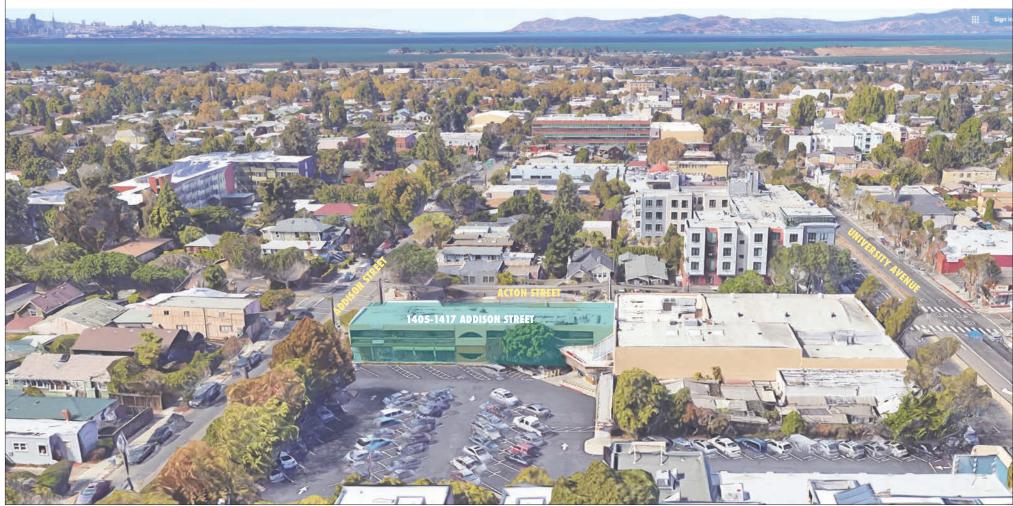

# LOCATION OVERVIEW

- Adjacent to Target with in-house CVS and Starbucks
- Entry from University Avenue or Addison Street
- On-site parking

- Across from Zazzi Foods, Pizza Moda, La Mission, Bangkok Thai Cuisine, Taqueria Monte Cristo, Bay Strength Fitness and Lee's Florist
- 2 blocks to West Campus Swim Center and Berkeley CrossFit
- 3 blocks to vibrant San Pablo Avenue with US Post Office, Wells Fargo Bank, and popular eateries including La Marcha, Everett & Jones Barbeque, Algorithm Coffee, Highwire Coffee, Lanesplitter Pizza, La Capilla, Luca Cucina Italiana, and Gaumenkitzel Restaurant

# 1405-1417 ADDISON STREET, BERKELEY, CA NEARBY AMENITIES MAP