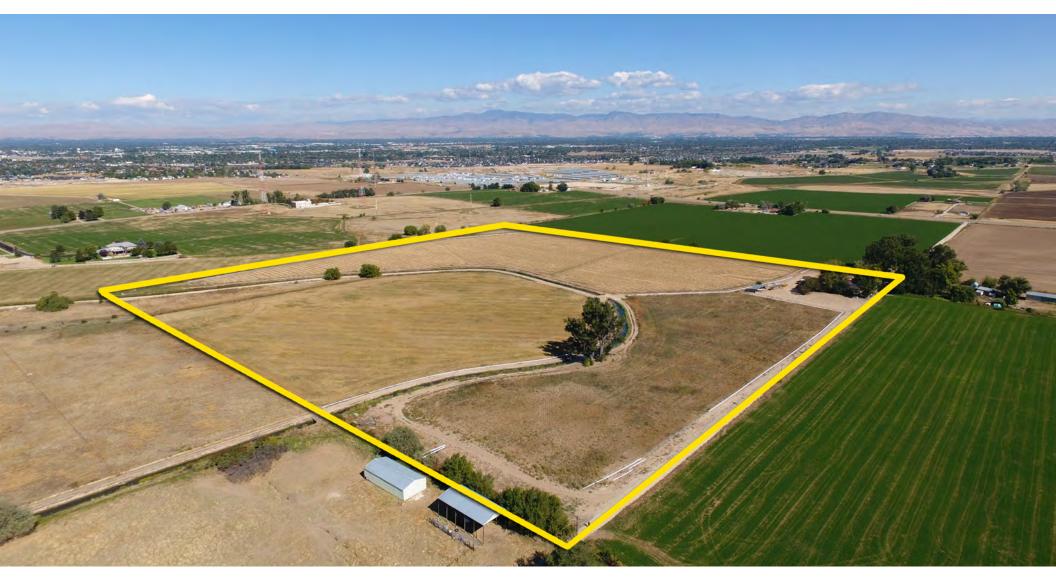

# TAYLOR 40 PROPERTY OVERVIEW

**LOCATION** The property is located on the southwest quadrant of Meridian Road and Amity in Meridian, Idaho

ADDRESS 5585 S. Meridian Road, Meridian, ID 83642

**SIZE** ±40.07 acres

**PRICE** \$3,005,250 (\$75,000 per acre)

**ZONING** R-4

UTILITIES City of Meridian is extending water and sewer services to the area

#### COMMENTS

- Located in South Meridian one of the most desirable sub-markets
- Shopping, employment centers, entertainment, and healthcare are all within a few miles of the property
- Property includes a 920 square foot, 2 bedroom/1 bathroom home built in 1954 and several out-buildings
- Additional adjacent  $\pm 40$  acres to the south is available