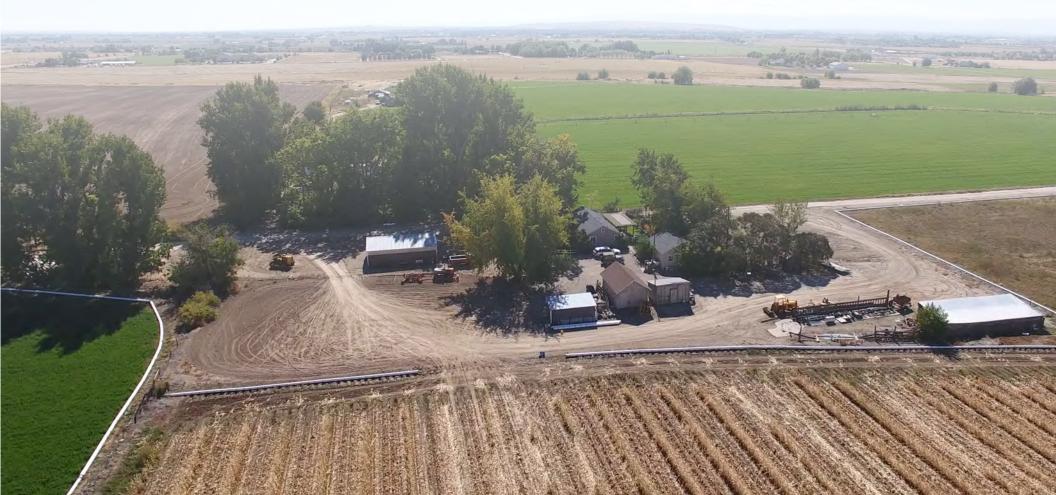

#### COMMENTS

- Located in South Meridian one of the most desirable sub-markets
- Shopping, employment centers, entertainment, and healthcare are all within a few miles of the property
- Property includes a 920 square foot, 2 bedroom/1 bathroom home built in 1954 and several out-buildings
- Additional adjacent  $\pm 40$  acres to the south is available