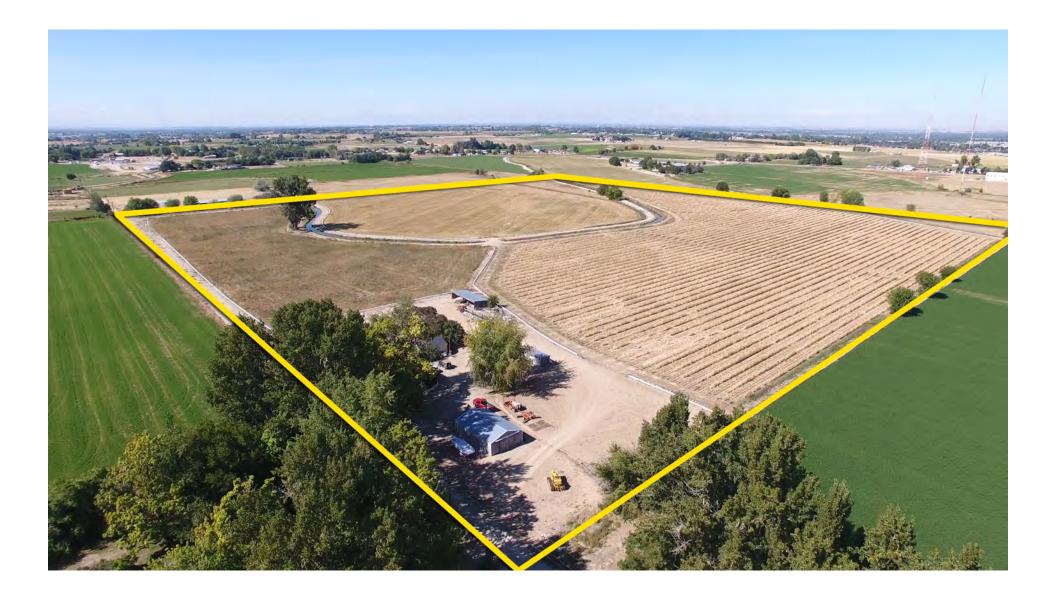

# TAYLOR 40 PROPERTY OVERVIEW

**LOCATION** The property is located on the southwest quadrant of Meridian Road and Amity in Meridian, Idaho

ADDRESS 5585 S. Meridian Road, Meridian, ID 83642

**SIZE** ±40.07 acres

**PRICE** \$3,005,250 (\$75,000 per acre)

**ZONING** R-4

UTILITIES City of Meridian is extending water and sewer services to the area

#### COMMENTS

- Located in South Meridian one of the most desirable sub-markets
- Shopping, employment centers, entertainment, and healthcare are all within a few miles of the property
- Property includes a 920 square foot, 2 bedroom/1 bathroom home built in 1954 and several out-buildings
- Additional adjacent  $\pm 40$  acres to the south is available