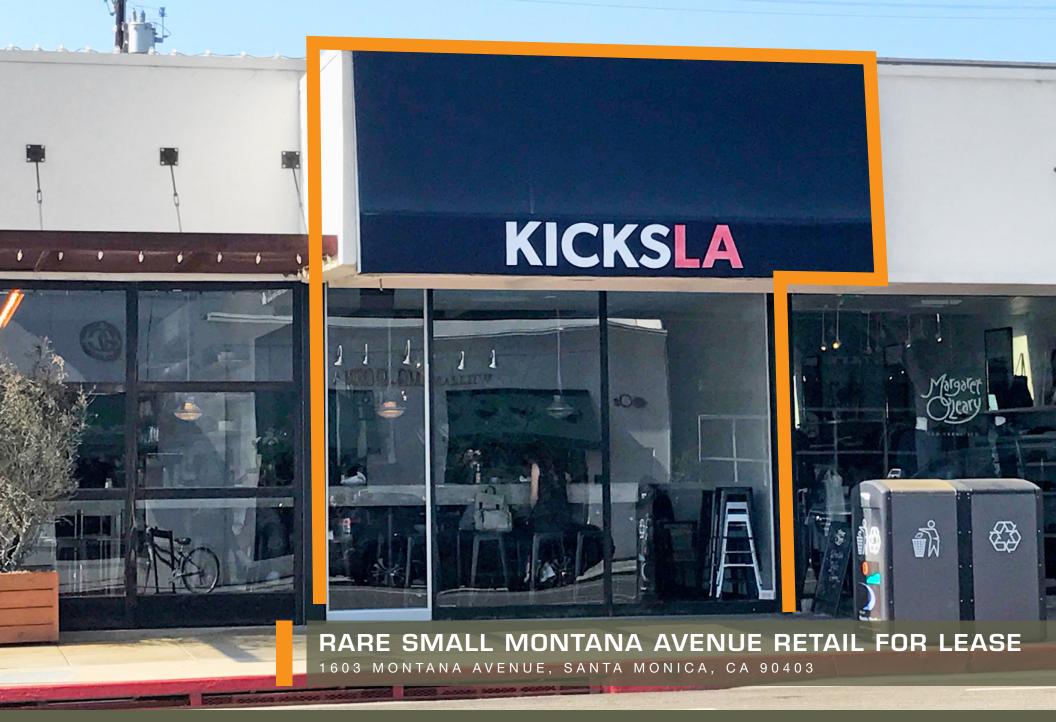

## MONTANA AVENUE RETAIL SPACE

1603 MONTANA AVENUE, SANTA MONICA, CA 90403

## **Highlights**

- Rare Small Space on Montana
- Great High End Retail Corridor
- In the Heart of Montana Avenue Surrounded by Amazing Salons, Restaurants and Retailers
- Home to Many Local, National and Regional Brands/Tenants
- Directly Adjacent to Bardonna, Montana Avenue's Newest Coffee Shop & Cafe
- Neighboring Tenants Include Williams Sonoma, Pinkberry, Bellacures, Sweet Lady Jane and Many Others

## **Property Details**

**Size:** +/- 450 SF

Rate: \$4,000/Month Modified Gross

Available: Immediately

These materials are based on information and content provided by others, which we believe are accurate. No guarantee, warranty or representation is made by Commercial Asset Group, Inc. or its personnel. All interested parties must independently verify accuracy and completeness. As well, any projections, assumptions, opinion, or estimates are used for example only and do not represent the current or future performance of the identified property. Your tax, financial, legal and toxic substance advisors should conduct a careful investigation of the property and its suitability for your needs, including land use limitations. The property is subject to prior lease, sale, change in price, or withdrawal from the market without notice.