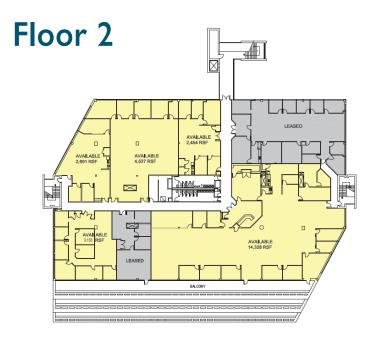

# Hypothetical Floor Plans

201 Littleton Road, Morris Plains, New Jersey

### **AVAILABLE SPACE**

Suite 250.....3,133 SF Available

Suite 225\*.....2,691 SF Available- Pre-Built

Suite 215\*.....4.537 SF Available

Suite 210\*.....2,454 SF Available - Pre-Built

Suite 230.....14,328 SF Available