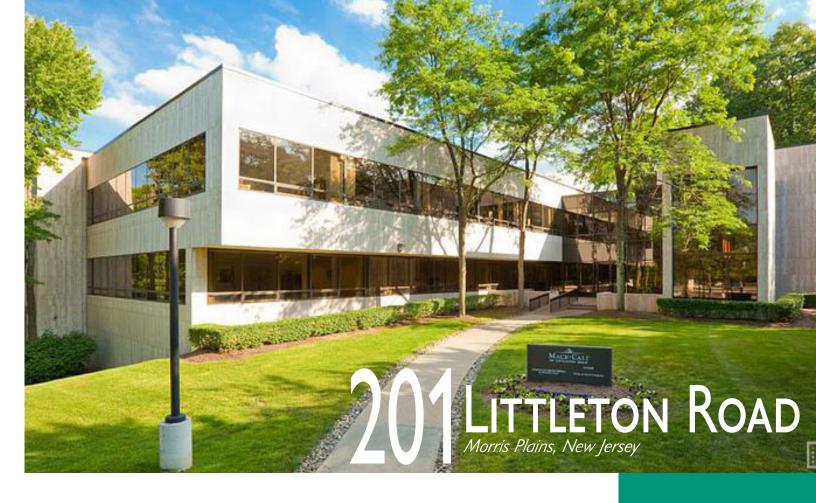

201 Littleton Road is a 88,910 square foot, three story, Class B office building with recently renovated lobbies and common areas located on 16.5+/- acres in a beautifully landscaped park like setting accentuated with pond views. It's located in the heart of Morris County's corporate headquarters rich office market neighboring such Fortune 500 companies like Wyndham, Novartis, Tiffany & Co. and ADP.

#### Building Features & Amenities

- Conveinent location near Rt. 10, Rt. 202, Rt. 46, I-287, Rt. 24 and I-80
- Common area renovations recently completed
- Building sits on 16.5 acres of parklike grounds adjacent to a large natural lake
- Each floor has continuous exterior terraces with views of the lake
- Abundant window lineage
- +9' finished ceilings

## **BUILDING FEATURES**

201 Littleton Road, Morris Plains, NJ

**BUILDING SIZE:** 88,910 rsf on three (3) floors

YEAR BUILT: 1979, Renovated 2019

**PARKING:** 4.4 spaces per 1,000 sf

**COLUMN SPACING:** 30' × 30'