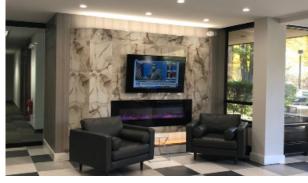

#### Building Features & Amenities

- Conveinent location near Rt. 10, Rt. 202, Rt. 46, I-287, Rt. 24 and I-80
- Common area renovations recently completed
- Building sits on 16.5 acres of parklike grounds adjacent to a large natural lake
- Each floor has continuous exterior terraces with views of the lake
- Abundant window lineage
- +9' finished ceilings

- Flexible floor plans
- Above market parking ratio of over 4.4 spaces per 1,000 sf
- Abundance of amenities nearby via Rt. 10 with a variety of retail stores, restaurants and hotels
- Restrooms with showers
- On-site building engineer
- Shared tenant vending lounge
- HVAC connected to in-house computer monitoring system