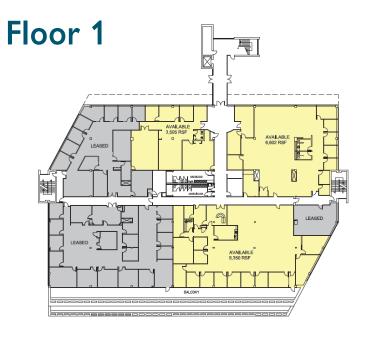

# Hypothetical Floor Plans

201 Littleton Road, Morris Plains, New Jersey

#### **AVAILABLE SPACE**

Suite 140.............3,505 SF Available
Suite 150...........6,602 SF Available
Suite 120...........9,350 SF Available