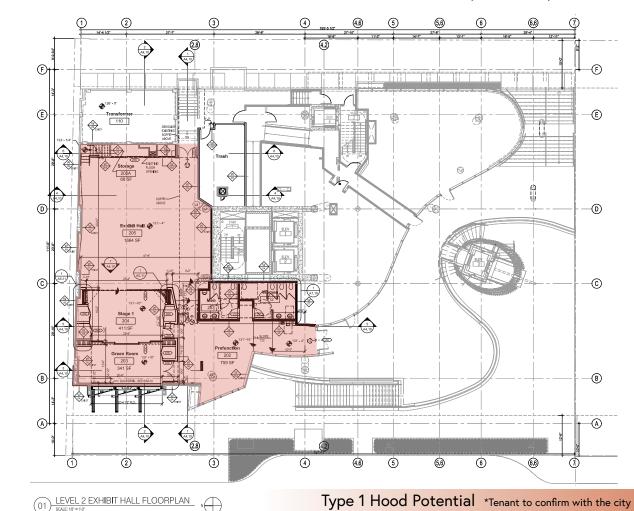

# Second-Generation Restaurant with Type 1 Hood with scrubber:

Suite 151 - 1,469 SF

#### Ready, Set, Cook!

Step into a turnkey restaurant space at Soma Towers, where culinary excellence meets convenience. With a modified Type 1 hood and previous infrastructure intact, kickstart your culinary journey without delay.