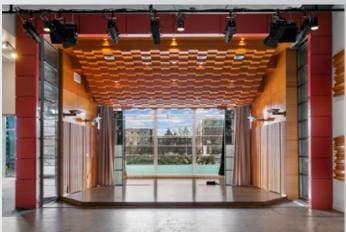

## Former Theater Turned Entertainment Haven:

Suite 200 - 3,863 SF

Unleash Your Creativity!
Transforming the former theater space on the second floor of Soma Towers is your canvas to unleash creativity and captivate audiences. Whether you envision an event venue, a private concert hall, or a laughter-filled comedy club, this versatile space offers endless possibilities. Become a beacon of entertainment in downtown Bellevue.