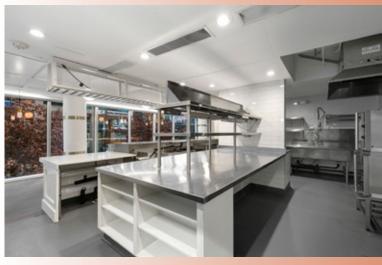

# Second-Generation Restaurant with Type 1 Hood with scrubber:

Suite 151 - 1,469 SF

#### Ready, Set, Cook!

Step into a turnkey restaurant space at Soma Towers, where culinary excellence meets convenience. With a modified Type 1 hood and previous infrastructure intact, kickstart your culinary journey without delay.