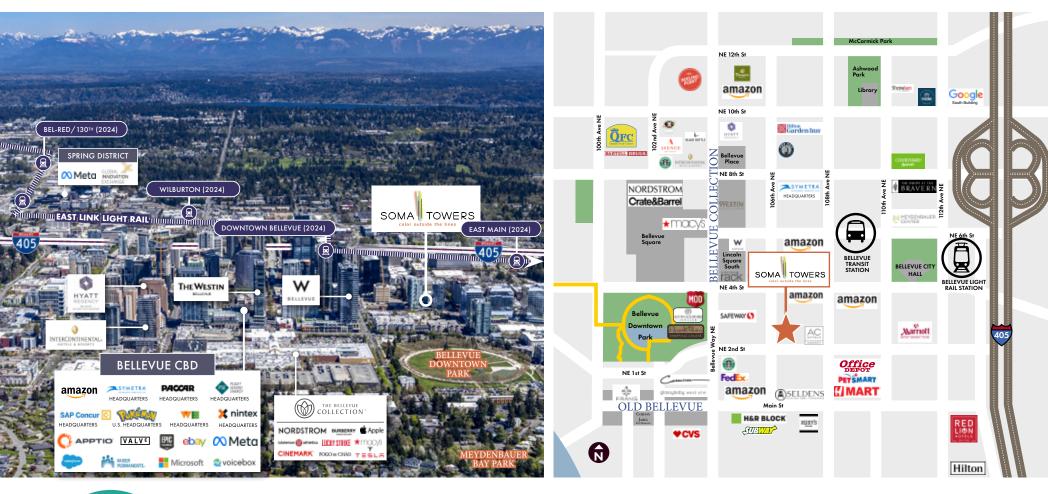

## Why Choose Soma Towers?

- Prime location in downtown Bellevue, surrounded by residents, employees, and visitors.
- Versatile spaces cater to a diverse range of businesses, from culinary ventures to entertainment hotspots.
- Embrace the spirit of creativity with our slogan "Color outside the lines" and redefine urban living at Soma Towers.