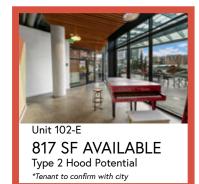

### **Urban Mix Food Court:**

**Culinary Adventures Await!** 

Immerse yourself in the culinary mosaic of our Urban Mix Food Court at Soma Towers. With available suites varying in size, this bustling hub invites you to showcase your innovative concepts alongside esteemed cotenants including Just Poke, Xiao Chi Jie, Thai Grill, and L'Experience. Located amidst a vibrant community of residents and visitors, seize the opportunity to color outside the lines and redefine the gastronomic landscape of downtown Bellevue.

Type 2 Hood Potential
\*Tenant to confirm with city

Unit 102-D1 and 102-E can be combined 1,922 SF

West Coast Commercial Realty