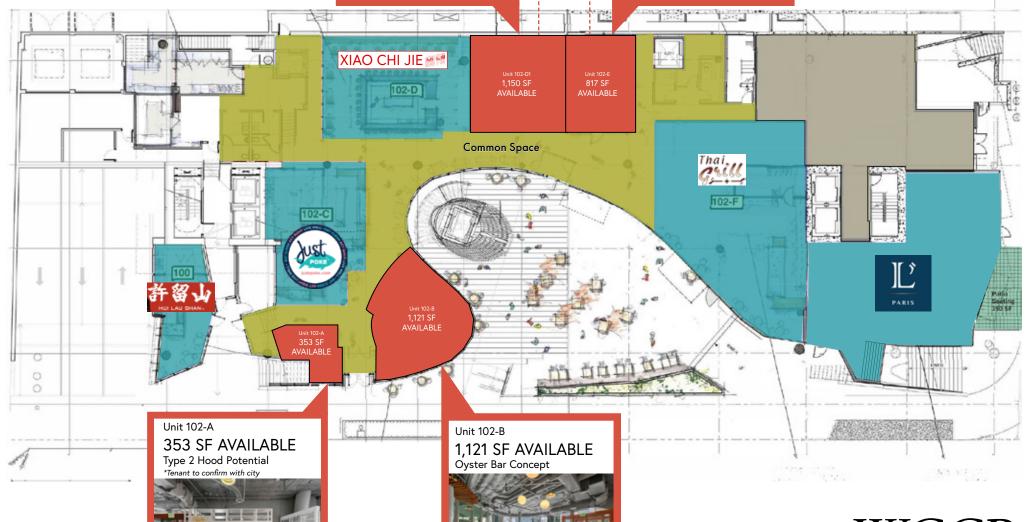

### **Urban Mix Food Court:**

**Culinary Adventures Await!** 

Immerse yourself in the culinary mosaic of our Urban Mix Food Court at Soma Towers. With available suites varying in size, this bustling hub invites you to showcase your innovative concepts alongside esteemed cotenants including Just Poke, Xiao Chi Jie, Thai Grill, and L'Experience. Located amidst a vibrant community of residents and visitors, seize the opportunity to color outside the lines and redefine the gastronomic landscape of downtown Bellevue.

Type 2 Hood Potential
\*Tenant to confirm with city

Unit 102-D1 and 102-E can be combined 1,922 SF

West Coast Commercial Realty