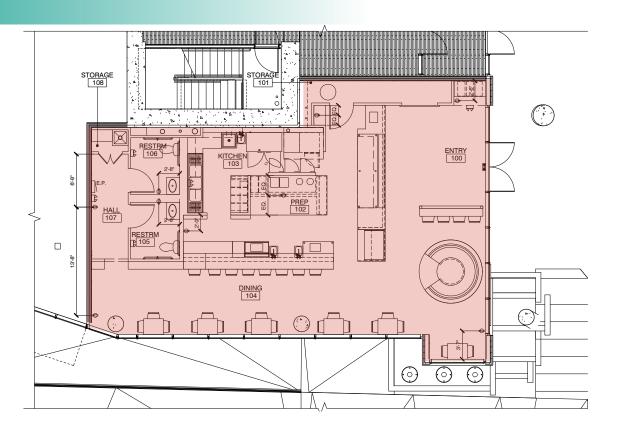

# Second-Generation Restaurant with Type 1 Hood with scrubber:

Suite 151 - 1,469 SF

#### Ready, Set, Cook!

Step into a turnkey restaurant space at Soma Towers, where culinary excellence meets convenience. With a modified Type 1 hood and previous infrastructure intact, kickstart your culinary journey without delay.