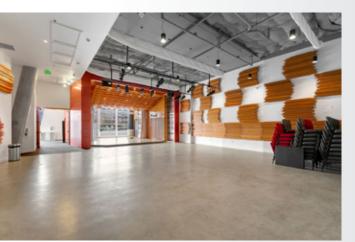

## Former Theater Turned Entertainment Haven:

Suite 200 - 3,863 SF

Unleash Your Creativity!
Transforming the former theater space on the second floor of Soma Towers is your canvas to unleash creativity and captivate audiences. Whether you envision an event venue, a private concert hall, or a laughter-filled comedy club, this versatile space offers endless possibilities. Become a beacon of entertainment in downtown Bellevue.