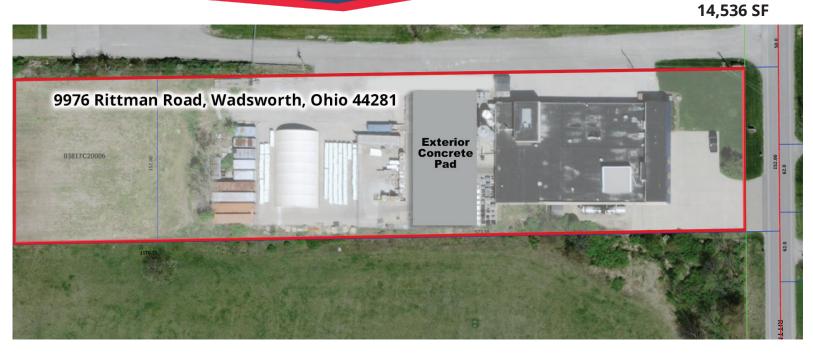

# FOR SALE INDUSTRIAL BUILDING

9976 RITTMAN ROAD, WADSWORTH, OHIO 44281

## Property Highlights FOR SALE: \$545,000 \$495,000

- 14,536 SF
- 4.04 +/- acres in Wadsworth Township
- Zoning I-1 Industrial
- 2 floors of office space, lunch room, meeting rooms, showroom and restroom
- 8-10 exterior docks
- 2 drive in doors
- Power in front of building
- 480V, 3 phase, 800A
- Power in back of building
- 480V, 3 phase, 1,600A
- 10'-22' ceilings
- South of Seville Road and West side of Rittman Road with back lot facing SR57