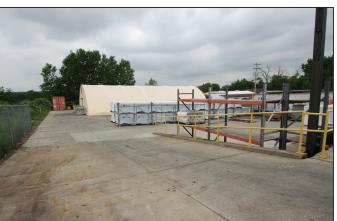

## Property Highlights FOR SALE: \$545,000 \$495,000

- 14,536 SF
- 4.04 +/- acres in Wadsworth Township
- Zoning I-1 Industrial
- 2 floors of office space, lunch room, meeting rooms, showroom and restroom
- 8-10 exterior docks
- 2 drive in doors
- Power in front of building
- 480V, 3 phase, 800A
- Power in back of building
- 480V, 3 phase, 1,600A
- 10'-22' ceilings
- South of Seville Road and West side of Rittman Road with back lot facing SR57

### **Key Facts:**

- Manufacturing Industrial Space with Offices
- Outdoor Storage
- Roof coated with HYLOAD Elastikote
- 10 year manufacturer's warranty

The information contained herein is from sources deemed reliable but no warranty or representation is made to the accuracy thereof.