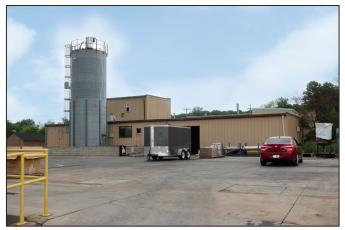

## Property Highlights FOR SALE: \$545,000 \$495,000

- 14,536 SF
- 4.04 +/- acres in Wadsworth Township
- Zoning I-1 Industrial
- 2 floors of office space, lunch room, meeting rooms, showroom and restroom
- 8-10 exterior docks
- 2 drive in doors
- Power in front of building
- 480V, 3 phase, 800A
- Power in back of building
- 480V, 3 phase, 1,600A
- 10'-22' ceilings
- South of Seville Road and West side of Rittman Road with back lot facing SR57

### **Key Facts:**

- Manufacturing Industrial Space with Offices
- Outdoor Storage
- Roof coated with HYLOAD Elastikote
- 10 year manufacturer's warranty

The information contained herein is from sources deemed reliable but no warranty or representation is made to the accuracy thereof.