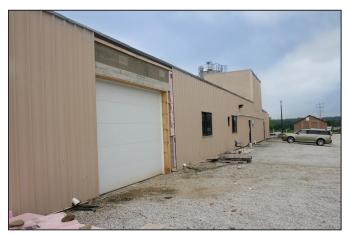

## Property Highlights FOR SALE: \$545,000 \$495,000

- 14,536 SF
- 4.04 +/- acres in Wadsworth Township
- Zoning I-1 Industrial
- 2 floors of office space, lunch room, meeting rooms, showroom and restroom
- 8-10 exterior docks
- 2 drive in doors
- Power in front of building
- 480V, 3 phase, 800A
- Power in back of building
- 480V, 3 phase, 1,600A
- 10'-22' ceilings
- South of Seville Road and West side of Rittman Road with back lot facing SR57