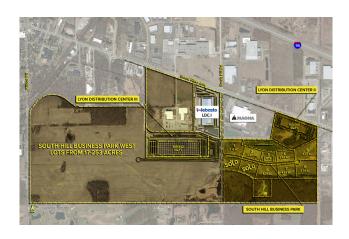

## **LAND** For Sale

**Location:** Grand River Avenue

Side of Street: East

City: Lyon Twp., MI

Park Name: South Hill Business Park West Cross Streets: E. of Milford Road; S. of I-96

County: Oakland

| Acreage:        | 17.00 - 253.00 | Improvements:    | N/A        |  |  |  |
|-----------------|----------------|------------------|------------|--|--|--|
| Zoning:         | General Ind.   | Dimensions:      | Irregular  |  |  |  |
| UTILITIES       |                |                  |            |  |  |  |
| Sanitary Sewer: | Yes            | Gas:             | Yes        |  |  |  |
| Storm Sewer:    | Yes            | Outside Storage: | Yes        |  |  |  |
| Water:          | Yes            | Rail Siding:     | No         |  |  |  |
| ADJACENT LAND   |                |                  |            |  |  |  |
| North:          | Ind./Retail    | East:            | Industrial |  |  |  |
| South:          | Residential    | West:            | Industrial |  |  |  |
|                 |                |                  |            |  |  |  |

## **Comments:**

- Exceptional Oakland County development opportunity
- Flexible zoning
- Ideal for a variety of uses
- Pricing is TBD

Pontiac Trail

**Broker: SIGNATURE** ASSOCIATES

Agent(s):

Steve Gordon, (248) 948-0101, sgordon@signatureassociates.com