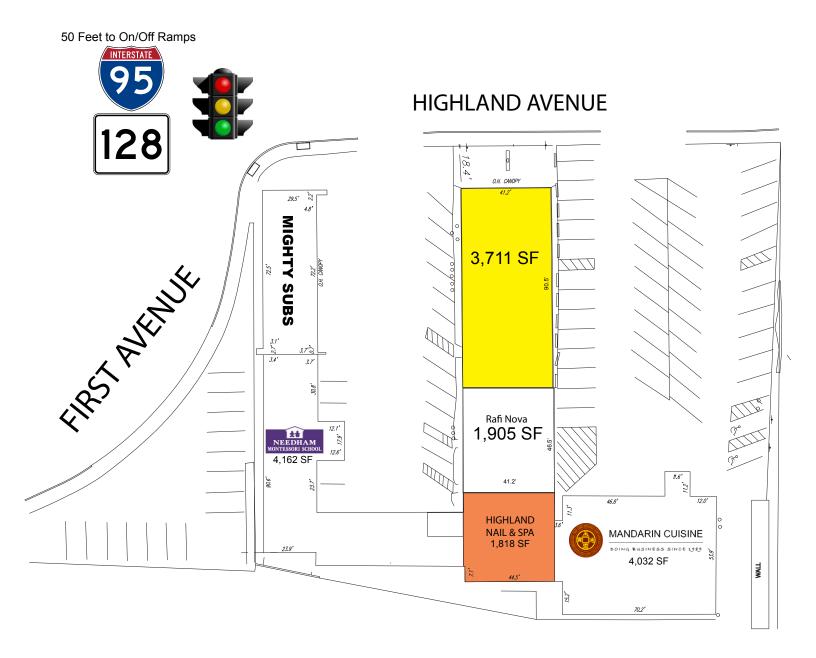

| Space # | Tenant                      | Dimensions     | Square<br>Footage |
|---------|-----------------------------|----------------|-------------------|
| 1       | Needham Montessori School   | 90.6' Frontage | 4,162             |
| 2       | VACANT                      | 41.2' x 90.5'  | 3,711             |
| 3       | Rafi Nova                   | 41.2' x 46.5'  | 1,905             |
| 4       | Needham Nail & Spa          | 40.6' x 44.5'  | 1,818             |
| 5       | Mandarin Cuisine Restaurant | 70.2' x 53.9'  | 4,032             |