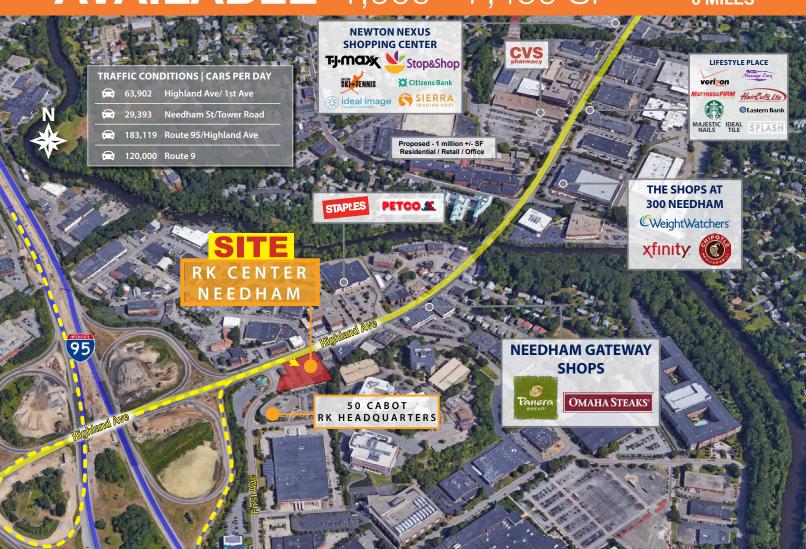

## RK CENTER - NEEDHAM

IMMEDIATE ACCESS TO INTERSTATE 95(128); EXIT 19B 238 Highland Avenue, Needham, MA 02494

**BOSTON** 6 MILES

- Highly visible location along the desirable Highland Avenue/Needham Street retail corridor
- Excellent regional access via Exit 19 off Interstate 95 (183,119 vehicles per day)
- Tremendous traffic count in front of site at signal of 63,902