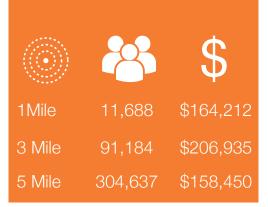

## RK CENTER - NEEDHAM

IMMEDIATE ACCESS TO INTERSTATE 95(128); EXIT 19B 238 Highland Avenue, Needham, MA 02494



**BOSTON** 6 MILES





- Highly visible location along the desirable Highland Avenue/Needham Street retail corridor
- Excellent regional access via Exit 19 off Interstate 95 (183,119 vehicles per day)
- Tremendous traffic count in front of site at signal of 63,902



Leasing@rkcenters.com

## **RK** CENTER - NEEDHAM

IMMEDIATE ACCESS TO INTERSTATE 95(128); EXIT 19B 238 Highland Avenue, Needham, MA 02494

= Current Opportunity

| ) : | = | Future | Opportunity |
|-----|---|--------|-------------|
|     |   |        |             |

| Space # | Tenant                      | Dimensions     | Square<br>Footage |
|---------|-----------------------------|----------------|-------------------|
| 1       | Needham Montessori School   | 90.6' Frontage | 4,162             |
| 2       | VACANT                      | 41.2'