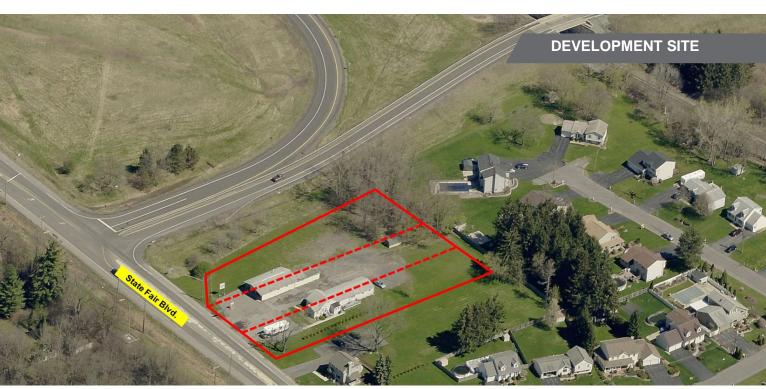

## 1.32± Acre Development Site Property Highlights

- At Route 690 Exit 5
- · This is the gateway to Lakeland
- 180 front feet
- · 280 feet of frontage on Route 690 on/off ramp
- · Great mix of residential and workplace commuters
- · Day and evening traffic
- · Hotel, gas station, fast food site
- · Solvay power