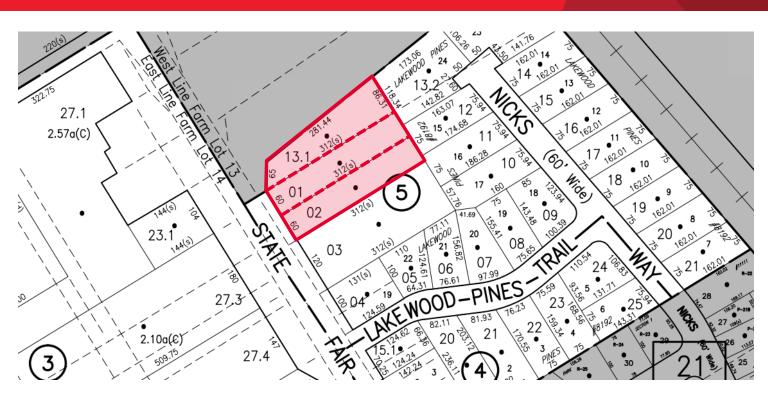

## 1.32± Acre Development Site Property Highlights

- At Route 690 Exit 5
- · This is the gateway to Lakeland
- 180 front feet
- · 280 feet of frontage on Route 690 on/off ramp
- · Great mix of residential and workplace commuters
- · Day and evening traffic
- · Hotel, gas station, fast food site
- · Solvay power