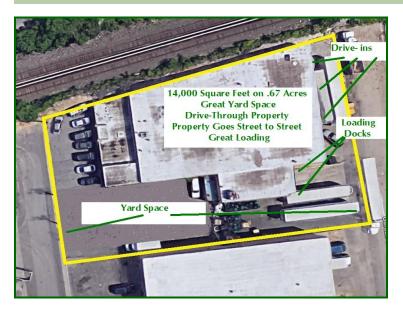

## Industrial Building with Abundant Parking and Yard

Building Size: 14,000 square feet +/-

Lot Size: .67 acres +/-

Offices: 2,000 square feet +/-

Ceiling Height: 13' clear +/-

Drive-ins: 3 oversized doors
Docks: 2 Dock positions

## Comments:

- Free standing building
- Property goes street to street
- Great loading in rear of building
- Abundant parking / YARD SPACE
- Extra space ~ 3,000 mezzanine which is not included in the square footage
- Abundant Parking
- Great Yard Space
- Heavy Power