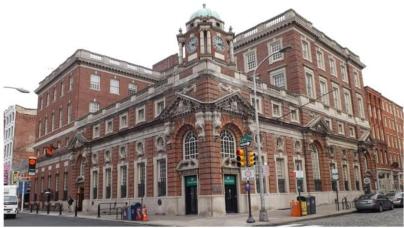

## **CORN EXCHANGE BUILDING**

Office Space Available

123-129 CHESTNUT STREET PHILADELPHIA, PA 19106

#### **F**EATURES

- Historic Corn Exchange Bank Building located on the prominent corner of 2nd and Chestnut Street in Old City Philadelphia
- Easy Access to public transportation and 1 Block from the Market Frankford El Stop
- Close proximity to Penn's Landing and the Waterfront corridor
- Dramatic lobby with 24' ceiling height and molded corinthian columns
- Designed by Philadelphia architect Newman & Harris and built in 1903