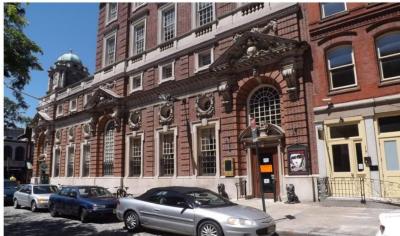

#### **F**EATURES

- Historic Corn Exchange Bank Building located on the prominent corner of 2nd and Chestnut Street in Old City Philadelphia
- Easy Access to public transportation and 1 Block from the Market Frankford El Stop
- Close proximity to Penn's Landing and the Waterfront corridor
- Dramatic lobby with 24' ceiling height and molded corinthian columns
- Designed by Philadelphia architect Newman & Harris and built in 1903