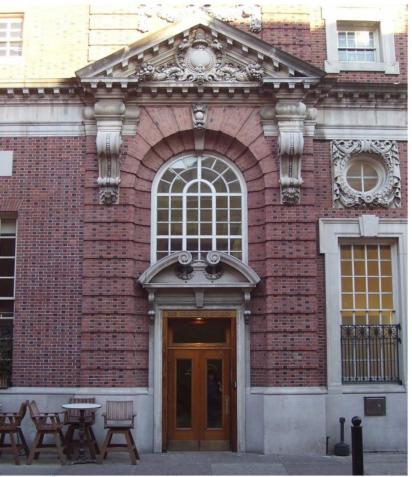

#### **F**EATURES

- Historic Corn Exchange Bank Building located on the prominent corner of 2nd and Chestnut Street in Old City Philadelphia
- Easy Access to public transportation and 1 Block from the Market Frankford El Stop
- Close proximity to Penn's Landing and the Waterfront corridor
- Dramatic lobby with 24' ceiling height and molded corinthian columns
- Designed by Philadelphia architect Newman & Harris and built in 1903