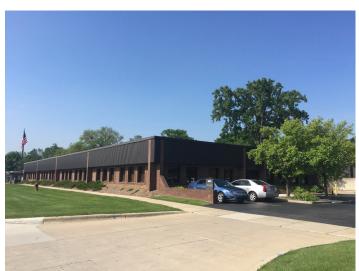

# 1025-1071 N. Campbell Rd.

## 1025-1071 N. Campbell Rd., Royal Oak, MI 48073

Listing ID: 29613748 Status: Active

Property Type: Office For Lease

Office Type: High-Tech, Office Building

Contiguous Space: 2,500 SF
Total Available: 2,500 SF
Gross Land Area: 0.85 Acres
Lease Rate: \$13 PSF (Annual)

### **Overview/Comments**

•Up to 4,000 SF available, •Single user or Duplex, •Building signage., •Close proximity to services, and amenities of downtown Royal Oak, •Central location with good access to I-75 / I-696 freeways, •Corporate image facility., •Easy access to I-75 & I-696.,

•Excellent owner/user opportunity, •Well maintained property, •NNN expenses approx. 4.00/PSF, •2016 Tax @ 2.87/SF