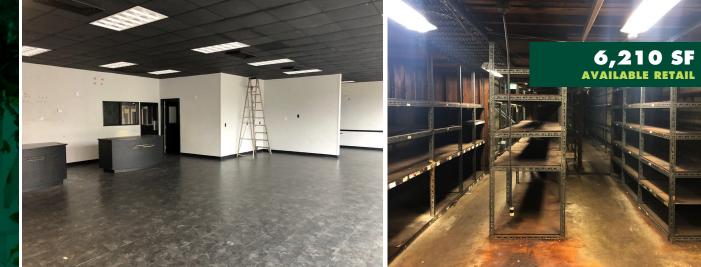

# 6,210 SF **RETAIL SPACE** FOR SALE

7409 RITCHIE HIGHWAY GLEN BURNIE, MD

### **AUTOMOTIVE RETAIL SPACE AVAILABLE**

ROUTE 2 CORRIDOR NORTH BALTIMORE 7409 RITCHIE HIGHWAY GLEN BURNIE, MD 21061

6,210 SF TOTAL RETAIL

#### **DELIVERY:** Immediate

- 6,210 SF OF RETAIL SPACE
- For sale: 1.3M
- Lot: .6 Acres