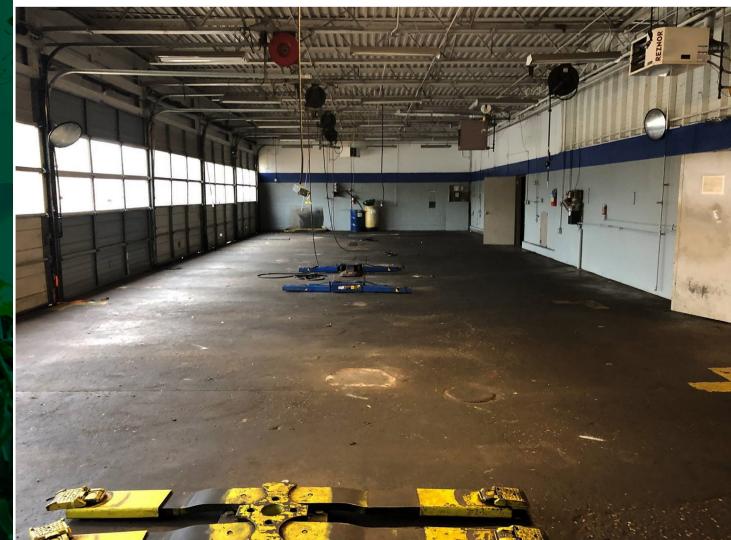

### **DETAILS:**

- Road front to Ritchie Highway
- 29,242 VPD
- For sale opportunity
- 6 bay auto shop with show room
- Ample Parking

## **EXTERIOR PHOTOS**