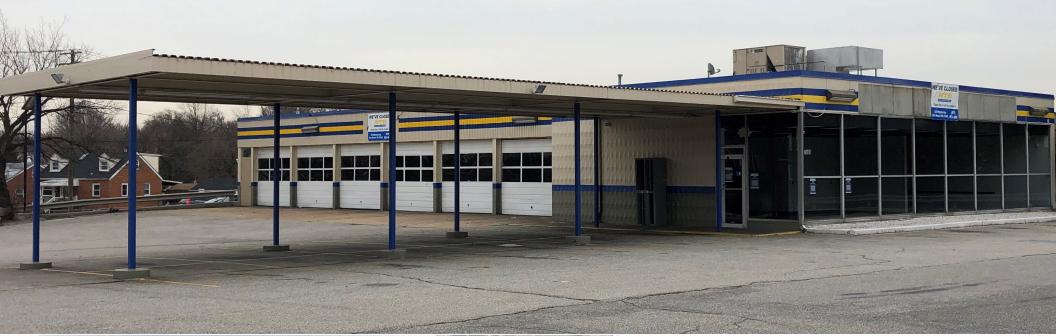

## **EXTERIOR PHOTOS**

### **DETAILS:**

- Road front to Ritchie Highway
- 29,242 VPD
- For sale opportunity
- 6 bay auto shop with show room
- Ample Parking