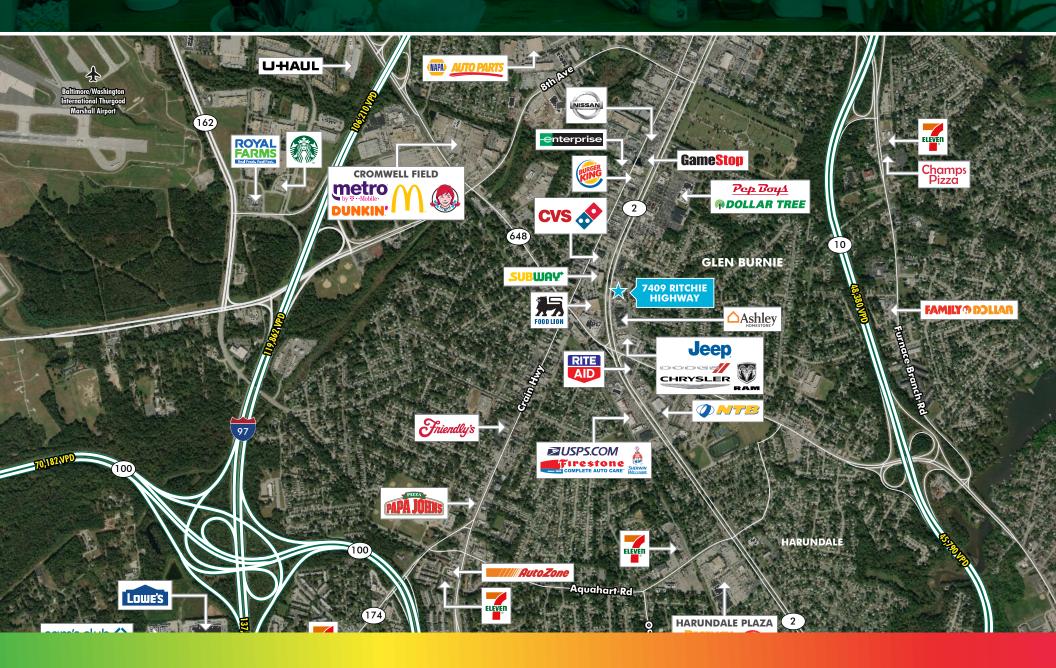

# 6,210 SF **RETAIL SPACE** FOR SALE

7409 RITCHIE HIGHWAY GLEN BURNIE, MD







### **AUTOMOTIVE RETAIL SPACE AVAILABLE**



ROUTE 2 CORRIDOR NORTH BALTIMORE 7409 RITCHIE HIGHWAY GLEN BURNIE, MD 21061

6,210 SF TOTAL RETAIL

### PROUDLY REPRESENTED BY

### LEE ENGLE

+1 301 651 0070 lee.engle@cbre.com

REILLY HUDSON +1 301 758 6197 reilly.hudson@cbre.com

### **DETAILS:**

- Road front to Ritchie Highway
- 29,242 VPD
- For sale opportunity
- 6 bay auto shop with show room
- Ample Parking

#### **DELIVERY:** Immediate

- 6,210 SF OF RETAIL SPACE
- For sale: 1.3M
- Lot: .6 Acres

### **OVERVIEW MAP**



## **EXTERIOR PHOTOS**





### PROUDLY REPRESENTED BY

#### LEE ENGLE

+1 301 651 0070 lee.engle@cbre.com

#### **REILLY HUDSON** +1 301 758 6197

reilly.hudson@cbre.com





www.cbre.us/md