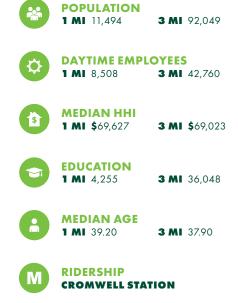

# 6,210 SF **RETAIL SPACE** FOR SALE

7409 RITCHIE HIGHWAY GLEN BURNIE, MD







### **AUTOMOTIVE RETAIL SPACE AVAILABLE**



ROUTE 2 CORRIDOR NORTH BALTIMORE 7409 RITCHIE HIGHWAY GLEN BURNIE, MD 21061

6,210 SF TOTAL RETAIL

### PROUDLY REPRESENTED BY

### LEE ENGLE

+1 301 651 0070 lee.engle@cbre.com

REILLY HUDSON +1 301 758 6197 reilly.hudson@cbre.com

### **DETAILS:**

- Road front to Ritchie Highway
- 29,242 VPD
- For sale opportunity
- 6 bay auto shop with show room
- Ample Parking

#### **DELIVERY:** Immediate

- 6,210 SF OF RETAIL SPACE
- For sale: 1.3M
- Lot: .6 Acres

### **OVERVIEW MAP**



## **EXTERIOR PHOTOS**





### PROUDLY REPRESENTED BY

#### LEE ENGLE

+1 301 651 0070 lee.engle@cbre.com

#### **REILLY HUDSON** +1 301 758 6197

reilly.hudson@cbre.com





www.cbre.us/md