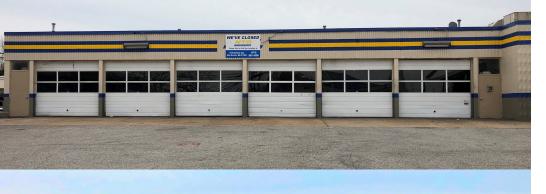

## **EXTERIOR PHOTOS**

### **DETAILS:**

- Road front to Ritchie Highway
- 29,242 VPD
- For sale opportunity
- 6 bay auto shop with show room
- Ample Parking