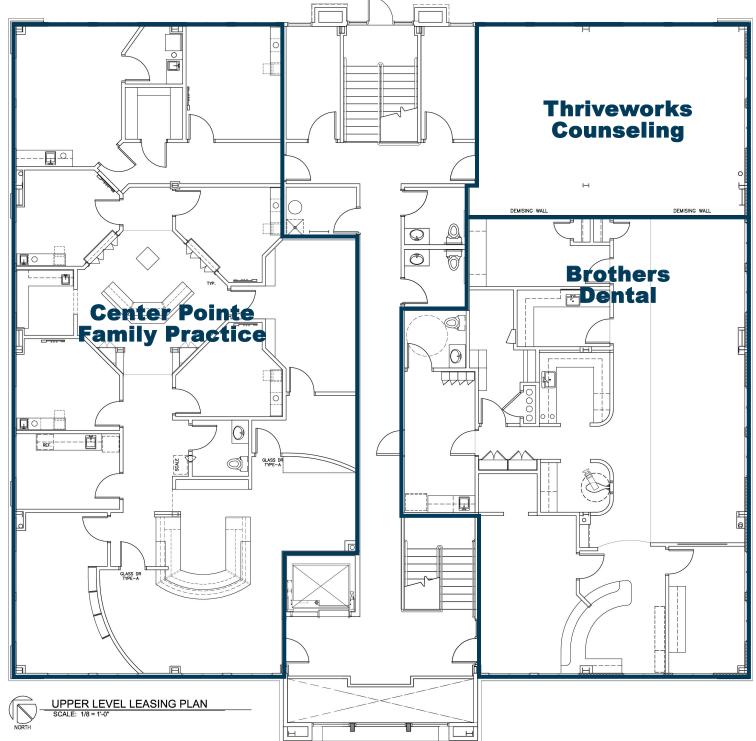

SPRINGS, CO 80903 • †. 719.598.3000 f. 719.578.0089 www.olivereg.com

Olive Real Estate Group, Inc. Copyright 2020. Reproductions are legally prohibited without written consent. Information contained herein, while not guaranteed, is from sources we believe to be reliable. Prices, terms and information subject to change.

### **RESEARCH PLAZA** MEDICAL OFFICE/FULLY BUILT OUT DENTAL SUITE 5410 POWERS CENTER POINT COLORADO SPRINGS, CO 80920

## FOR SALE/LEASE



### COMMENTS

- Located off of Powers Boulevard & Research Parkway on the north end of Colorado Springs
- Near Memorial Hospital North and Penrose St. Francis Hospital

Paul Rubley paulrubley@olivereg.com

102 N CASCADE AVE, SUITE 250, COLORADO SPRINGS, CO 80903 • 1. 719.598.3000 f. 719.578.0089 www.olivereg.com

## -LOWER LEVEL -





\* Subject to change.

102 N CASCADE AVE, SUITE 250, COLORADO SPRINGS, CO 80903 • †. 719.598.3000 f. 719.578.0089 www.olivereg.com

# UPPER LEVEL

Paul Rubley paulrubley@olivereg.com