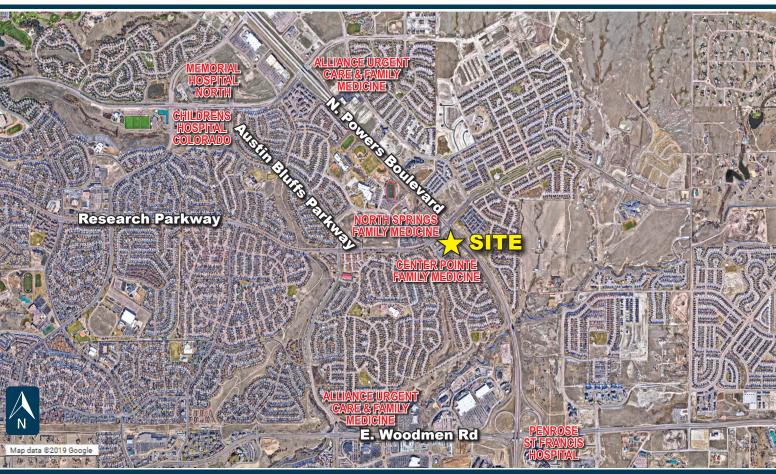

### COMMENTS

- Located off of Powers Boulevard & Research Parkway on the north end of Colorado Springs
- Near Memorial Hospital North and Penrose St. Francis Hospital

Paul Rubley paulrubley@olivereg.com