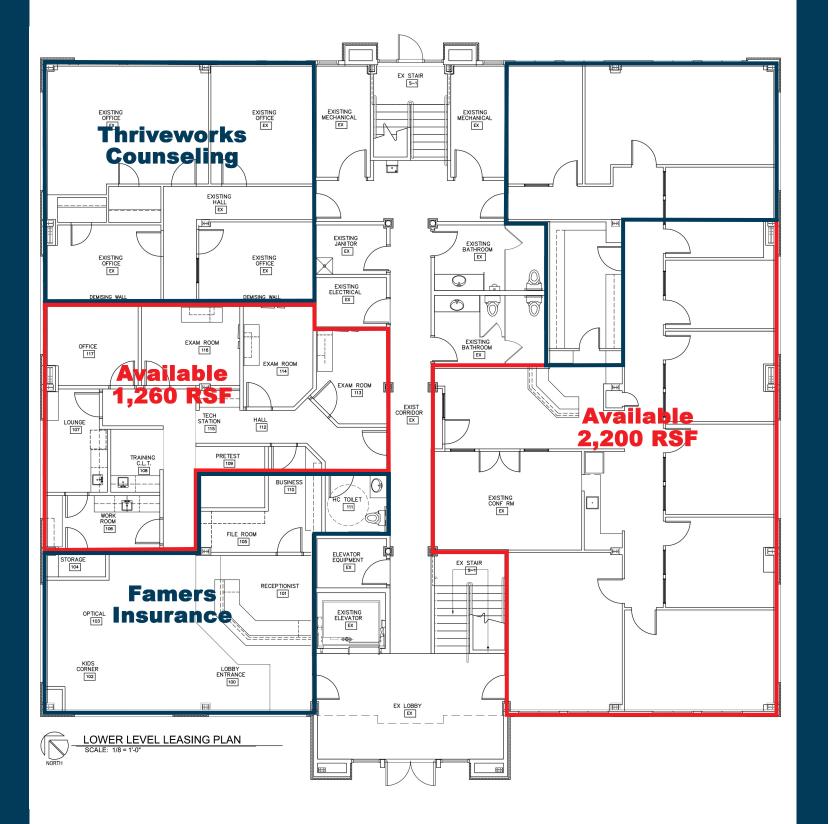

#### **PROPERTY DETAILS**

| Lease Rate: 1st Floor | 2,200 SF \$18/RSF NNN<br>1,260 SF \$17/RSF NNN |
|-----------------------|------------------------------------------------|
| Price:                | Contact Broker for Info                        |
| <b>Building Size:</b> | 14,298 SF                                      |
| Available Space:      | 4,427 SF                                       |
| Zoning:               | PBC AO<br>(Planned Business Center)            |
| Year Built:           | 2004                                           |

## -LOWER LEVEL -

\* Subject to change.

102 N CASCADE AVE, SUITE 250, COLORADO SPRINGS, CO 80903 • †. 719.598.3000 f. 719.578.0089 www.olivereg.com