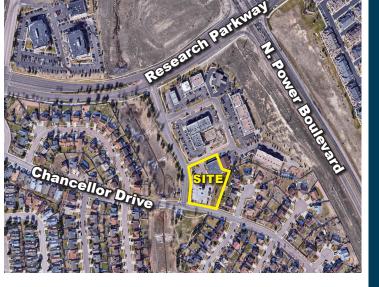

### COMMENTS

- Located off of Powers Boulevard & Research Parkway on the north end of Colorado Springs
- Near Memorial Hospital North and Penrose St. Francis Hospital

Paul Rubley paulrubley@olivereg.com