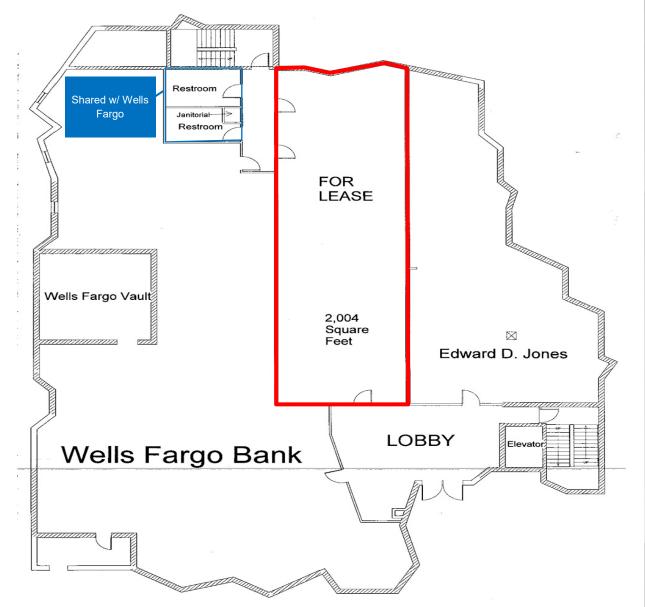

## **Property Information:**

- Easy access to many restaurants and shopping
- Easy access of I-94 & State Street.
- Includes 1/2 restroom space shared w/ Wells Fargo
- \* Owner will provide new floor covering and sound proofing