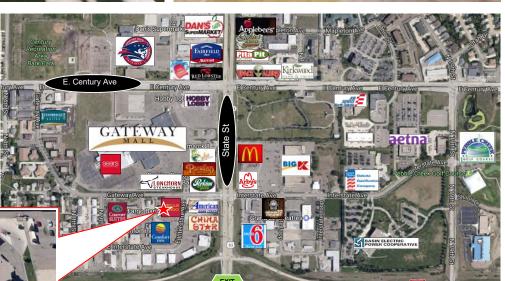

## **Property Information:**

- Easy access to many restaurants and shopping
- Easy access of I-94 & State Street.
- Includes 1/2 restroom space shared w/ Wells Fargo
- \* Owner will provide new floor covering and sound proofing