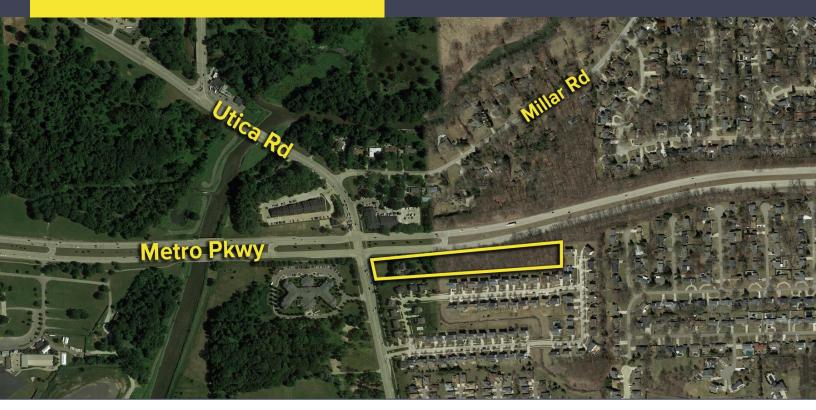

## 36744 UTICA ROAD **CLINTON TWP, MICHIGAN**

VACANT LAND FOR SALE 4.37 Acres Available

## **PROPERTY FEATURES**

- 4.37 acres available
- Zoned OS-1
- All utilities available on site
- Hard corner on Metro Parkway and Utica Road
- Excellent demographics with 1,400 sq.ft. of frontage on Metro Parkway
- Sale price: \$550,000 (\$125,858.12/acre)