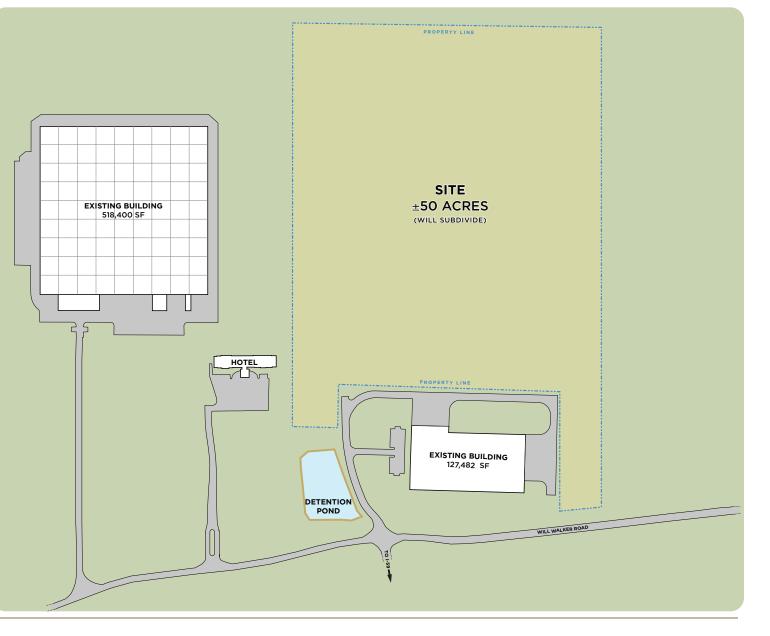

## VANCE BUILD-TO-SUIT OPPORTUNITY

VANCE, ALABAMA

Graham & Company, LLC plans to continue to develop out 50 additional acres at Exit #89 in Vance, AL (Tuscaloosa County). The site has excellent topography, all utilities, and immediate interstate access, all being rare attributes for industrial sites near Mercedes-Benz. One large or multiple buildings are proposed with features to be specified by the tenant(s). In 2005, Graham & Company completed the adjacent 518,400 SF build-tosuit for Mercedes and in 2018 delivered the 127.482 SF buildto-suit for a Mercedes supplier.

The remainder of the property is ideal for new or expanding MBUSI suppliers or for other distribution/manufacturing purposes.