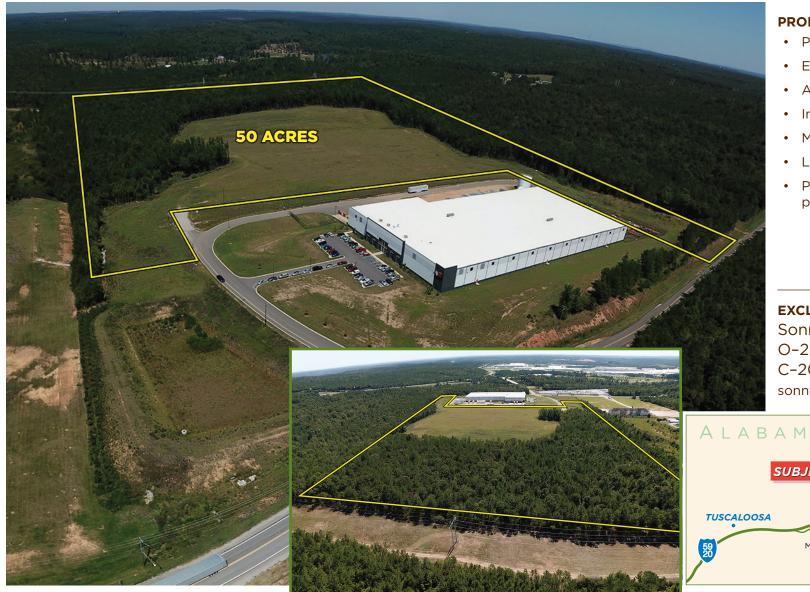

## VANCE BUILD-TO-SUIT OPPORTUNITY

VANCE, ALABAMA

## **PROPERTY FEATURES**

- Partially graded
- Excellent topography
- All utilities
- Immediate interstate access
- Mercedes-Benz proximity
- Low tax implications
- Property to be subdivided per needs of tenant(s)

## VANCE BUILD-TO-SUIT OPPORTUNITY

VANCE, ALABAMA

Graham & Company, LLC plans to continue to develop out 50 additional acres at Exit #89 in Vance, AL (Tuscaloosa County). The site has excellent topography, all utilities, and immediate interstate access, all being rare attributes for industrial sites near Mercedes-Benz. One large or multiple buildings are proposed with features to be specified by the tenant(s). In 2005, Graham & Company completed the adjacent 518,400 SF build-tosuit for Mercedes and in 2018 delivered the 127.482 SF buildto-suit for a Mercedes supplier.