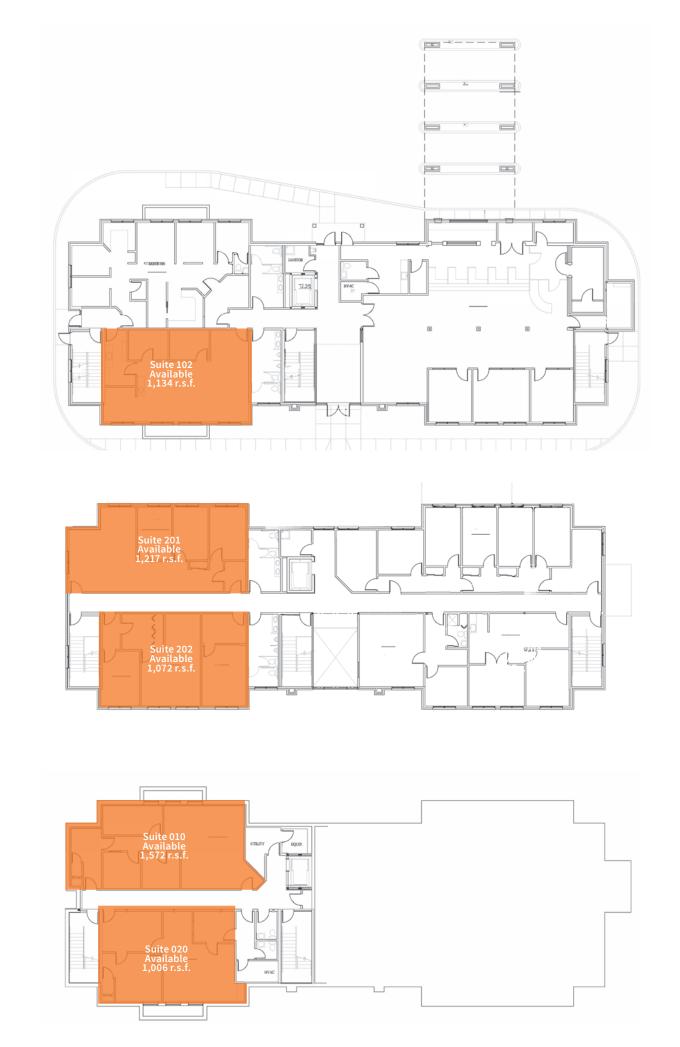

### The Beckmark Building

- 1,006 6,001 s.f. available for office or soft retail space
- 17,000 s.f. building total
- Monument signage available
- Free, abundant parking
- Numerous amenities within walking distance including a credit union on-site
- In close proximity to Liberty Center, Cincinnati Children's Liberty Campus and Voice of America Center
- Basement file storage available
- Lease rate: \$20.00 / s.f. mg