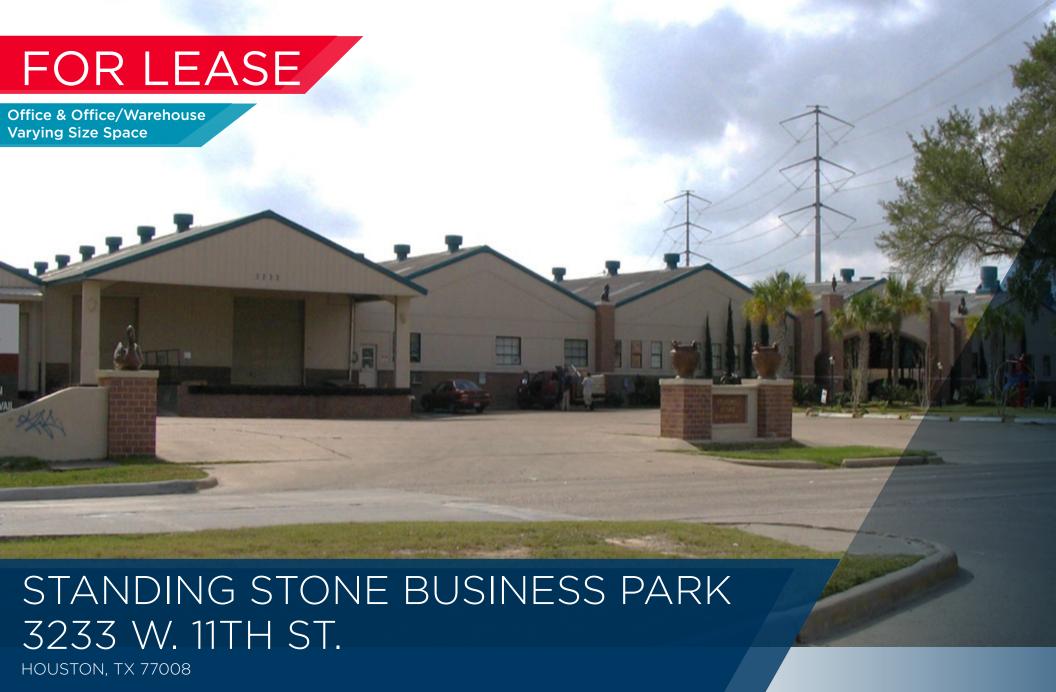

#### PROPERTY OVERVIEW

| Location                        | 3233 W. 11th St.<br>Houston, TX 77008                                                                                                                                             |
|---------------------------------|-----------------------------------------------------------------------------------------------------------------------------------------------------------------------------------|
| Warehouse<br>Availibilities     | <b>G -</b> 17,391 SF space (can include the contiguous office space - 1,577 SF in Suite 600) <b>H -</b> 12,005 SF <b>J1 -</b> 9,955 SF <b>J2 -</b> 15,752 SF <b>K -</b> 13,900 SF |
| Separate Office<br>Availability | 316 SF to 31,069 SF - Varying sizes, see site plan                                                                                                                                |
| Clear Height                    | 18'                                                                                                                                                                               |
| Dock High Loading               | Dock High and Grade Level                                                                                                                                                         |