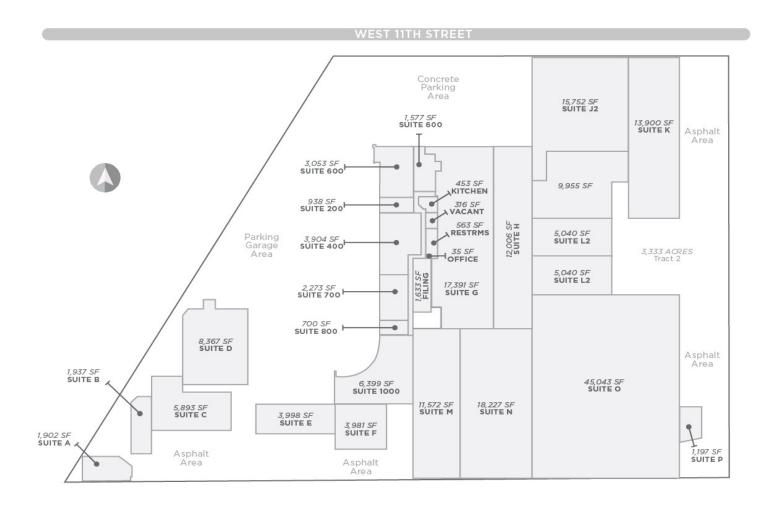

#### PROPERTY OVERVIEW

| Location                        | 3233 W. 11th St.<br>Houston, TX 77008                                                                                                                                             |
|---------------------------------|-----------------------------------------------------------------------------------------------------------------------------------------------------------------------------------|
| Warehouse<br>Availibilities     | <b>G -</b> 17,391 SF space (can include the contiguous office space - 1,577 SF in Suite 600) <b>H -</b> 12,005 SF <b>J1 -</b> 9,955 SF <b>J2 -</b> 15,752 SF <b>K -</b> 13,900 SF |
| Separate Office<br>Availability | 316 SF to 31,069 SF - Varying sizes, see site plan                                                                                                                                |
| Clear Height                    | 18'                                                                                                                                                                               |
| Dock High Loading               | Dock High and Grade Level                                                                                                                                                         |