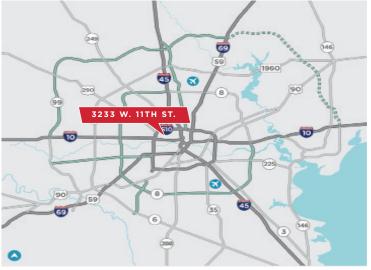

• Full service office space

• Warehouse space availabilities

• Excellent access to I-10, Hwy 290, and Loop 610

Warehouse Rate: \$0.30/SF/mo NNN

Office Rate: \$1.33/SF/mo Full Service - electricity and janitorial **Rental Rate** 