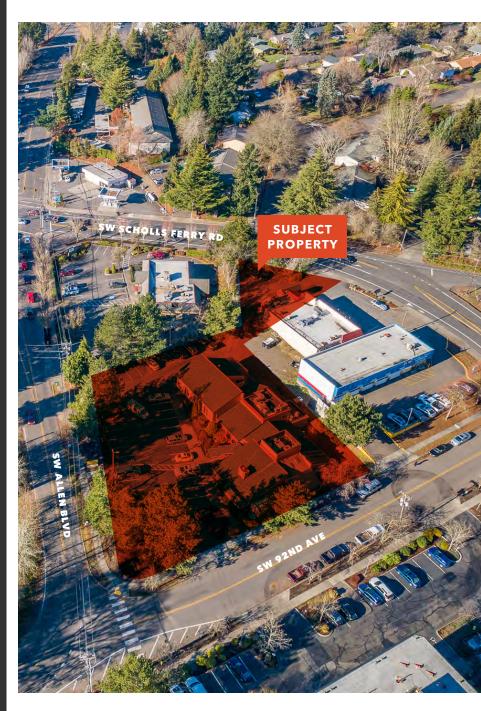

* Southwest Portland neighborhood of Raleigh Hills is easily accessible from downtown Portland and Beaverton, surrounded by scenic parks and recreation facilities, shopping and excellent demographics

#### **INVESTMENT SUMMARY**

Price \$1,800,000

Price/SF \$222.22

Building Size 8,100 SF

Site Size 0.90 acres

Parking Ratio 4.32/1,000 SF

Year Built 1979

Permitted Occupancy 226

2018-2019 Property Taxes \$20,838

Zoning NS, Neighborhood Services



#### POTENTIAL FOR REDEVELOPMENT

**POTENTIAL USES PROFESSIONAL SERVICES RETAIL TRADE FINANCIAL INSTITUIONS** EATING AND DRINKING ESTABLISHMENTS, INCLUDING DRIVE-THRU RESTAURANTS

**OTHERS** 

**NEIGHBORHOOD SERVICES ZONING** 

35 FT

**MAXIMUM BUILDING** HEIGHT

0.90

**ACRES** 

**JURISDICTION** 

CITY OF BEAVERTON, **WASHINGTON COUNTY** 



## SITE PLAN



## **AERIAL PHOTO**



#### **INVESTMENT HIGHLIGHTS**



#### **REGIONAL MAP**

#### **POPULATION** 1 MILE 3 MILES 5 MILES 2018 10,423 130,684 354,465 2023 11,146 139,285 378,866 **HOUSEHOLDS** 1 MILE 3 MILES 5 MILES 2018 4,476 54,810 146,547 2023 4,769 58,315 156,400 **AVERAGE HOUSEHOLD INCOME** 1 MILE 3 MILES 5 MILES 2018 \$99,075 \$96,095 \$107,200



# EXCLUSIVELY REPRESENTED BY

RYAN O'LEARY 503.221.2294 ryan.oleary@kidder.com

REBECCA LIDDELL, CCIM, MAI 503.221.2279 rebecca.liddell@kidder.com