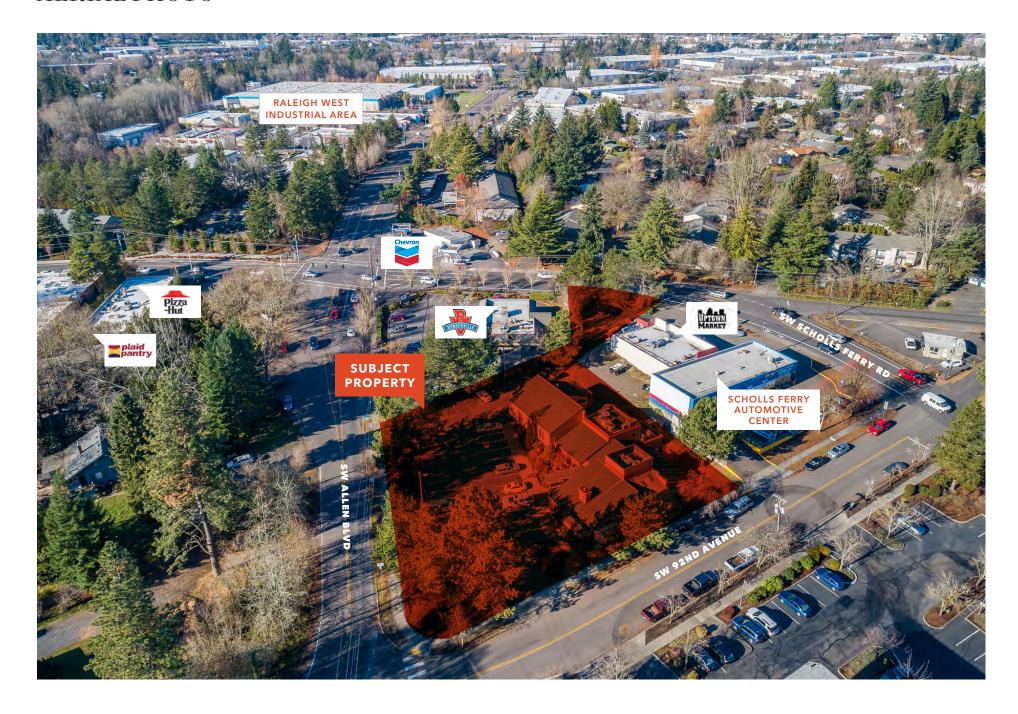

## **AERIAL PHOTO**

**MINUTES** away from Red Tail Golf Center, Washington Square Mall and Highway 217 **OVER** 130,000 people within a 3-mile radius with an average household income of \$96,095

**DESIRABLE** Southwest Portland neighborhood of Raleigh Hills is easily accessible from downtown Portland and Beaverton, surrounded by scenic parks and recreation facilities, shopping and excellent demographics