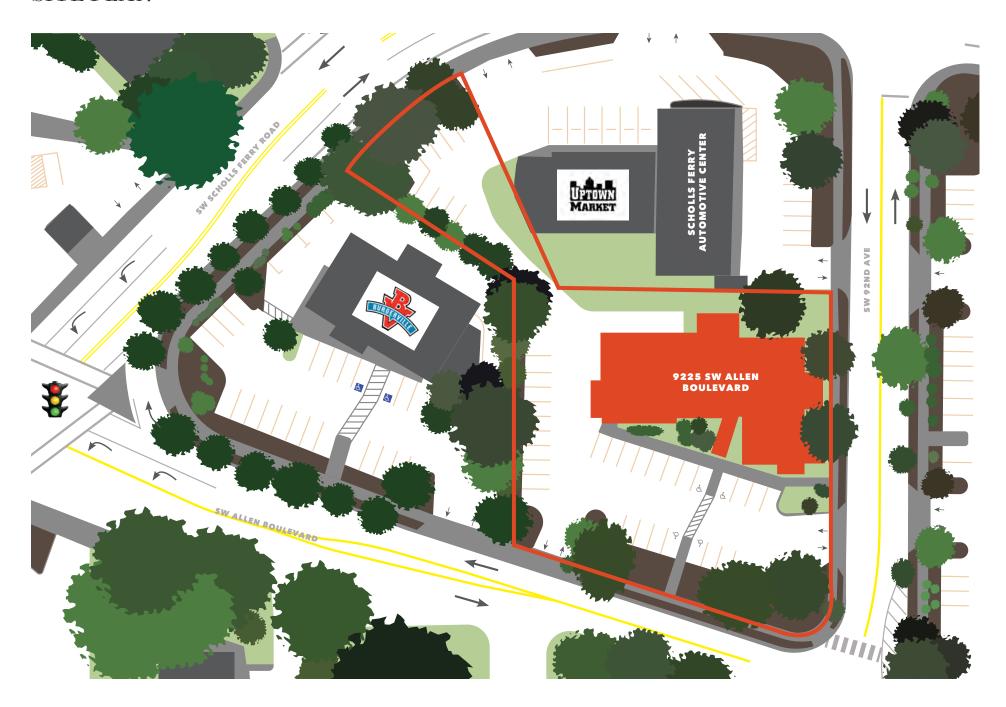

## SITE PLAN

# INVESTMENT HIGHLIGHTS

Please do not discuss with tenant - call brokers with questions

**FULLY** equipped restaurant with commercial kitchen, ample dining area and cocktail lounge, FF&E also available

**CORNER** setting with three access points and monument signange along SW Allen Rd, and signage at curb cut entrances, plus additional rear access available from SW Scholls Ferry Rd