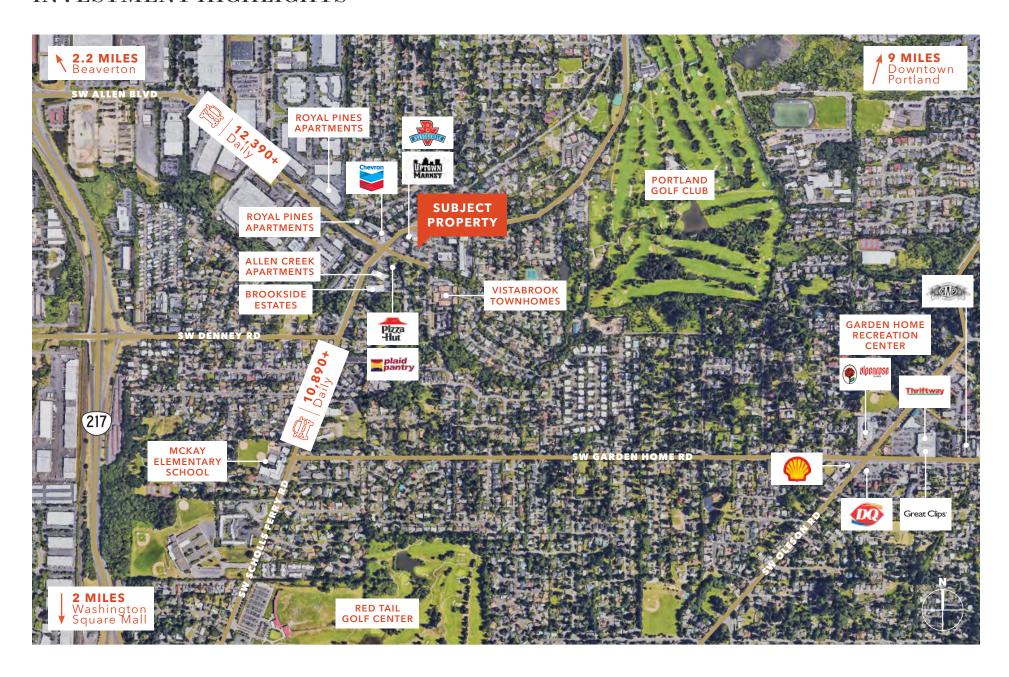

#### **INVESTMENT HIGHLIGHTS**

**MINUTES** away from Red Tail Golf Center, Washington Square Mall and Highway 217 **OVER** 130,000 people within a 3-mile radius with an average household income of \$96,095

**DESIRABLE** Southwest Portland neighborhood of Raleigh Hills is easily accessible from downtown Portland and Beaverton, surrounded by scenic parks and recreation facilities, shopping and excellent demographics