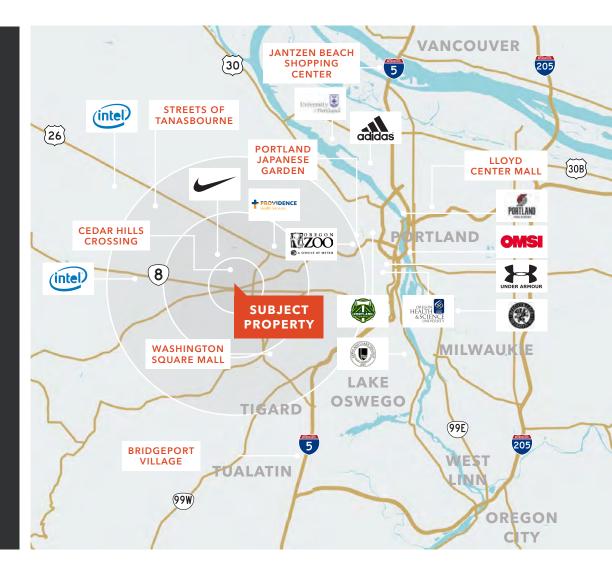

#### **REGIONAL MAP**

**MINUTES** away from Red Tail Golf Center, Washington Square Mall and Highway 217 **OVER** 130,000 people within a 3-mile radius with an average household income of \$96,095

**DESIRABLE** Southwest Portland neighborhood of Raleigh Hills is easily accessible from downtown Portland and Beaverton, surrounded by scenic parks and recreation facilities, shopping and excellent demographics