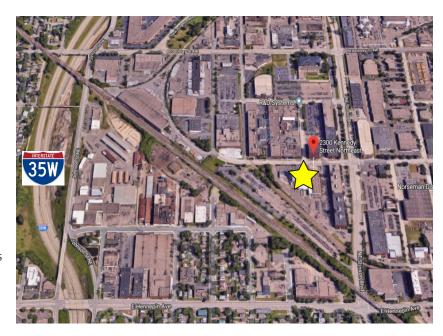

## 2300 KENNEDY STREET

2300 Kennedy Street NE, Minneapolis, MN 55413

### **BUILDING HIGHLIGHTS**

- Suites available up to 24,000 SF
- Storage space available 1,314 SF
- Easy access to I-35W, Stinson Boulevard, and the University of Minnesota - Twin Cities Campus
- Office/flex, studio and storage suites available
- Ample on-site tenant and guest parking
- Convenient location near popular restaurants, retail shops, coffeehouses and Metro Transit stations
- Equipped with loading docks, freight elevators and high speed internet





## 2300 KENNEDY STREET NE

2300 Kennedy Street NE, Minneapolis, MN 55413

Building Address 2300 Kennedy Street NE, Minneapolis, MN 55413

Suites Available 110 - 24,000 SF (office and/or warehouse) - divisible

200/201 - 2,667 SF 203/205 - 5,726 SF

240 - 1,129 SF 250 - 1,860 SF

Storage Suite 50 - 1,314 SF @ \$10.00 PSF Gross

Ceiling Heights Vary from 10-12 Feet

Office Lease Rates \$12.00 - \$14.00 PSF Net

Warehouse Lease Rate \$4.50 PSF Net

Operating Expenses\* CAM \$4.59 PSF

TAX \$1.62 PSF INS. \$0.18 PSF

TOTAL \$6.39 PSF (2019 est.)

\*Call for details on Warehouse Operating Expenses

Parking

Ample tenant and guest parking available in the on-site surface lot









# 2300 KENNEDY STREET NE

2300 Kennedy Street NE, Minneapolis, MN 55413

#### SITE PLAN