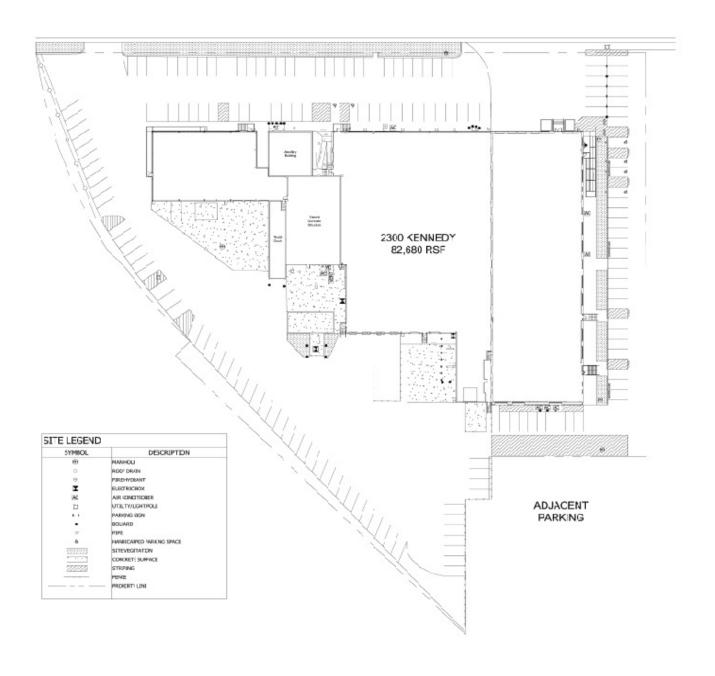

igh speed internet





## 2300 KENNEDY STREET NE

2300 Kennedy Street NE, Minneapolis, MN 55413

Building Address 2300 Kennedy Street NE, Minneapolis, MN 55413

Suites Available 110 - 24,000 SF (office and/or warehouse) - divisible

200/201 - 2,667 SF 203/205 - 5,726 SF

240 - 1,129 SF 250 - 1,860 SF

Storage Suite 50 - 1,314 SF @ \$10.00 PSF Gross

Ceiling Heights Vary from 10-12 Feet

Office Lease Rates \$12.00 - \$14.00 PSF Net

Warehouse Lease Rate \$4.50 PSF Net

Operating Expenses\* CAM \$4.59 PSF

TAX \$1.62 PSF INS. \$0.18 PSF

TOTAL \$6.39 PSF (2019 est.)

\*Call for details on Warehouse Operating Expenses

Parking

Ample tenant and guest parking available in the on-site surface lot









# 2300 KENNEDY STREET NE

2300 Kennedy Street NE, Minneapolis, MN 55413

#### SITE PLAN