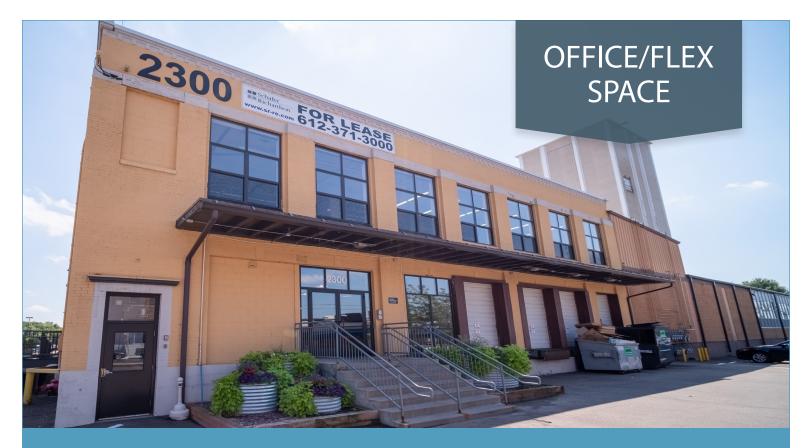

## 2300 KENNEDY STREET

2300 Kennedy Street NE, Minneapolis, MN 55413

### **BUILDING HIGHLIGHTS**

- Suites available up to 24,000 SF
- Storage space available 1,314 SF
- Easy access to I-35W, Stinson Boulevard, and the University of Minnesota - Twin Cities Campus
- Office/flex, studio and storage suites available
- Ample on-site tenant and guest parking
- Convenient location near popular restaurants, retail shops, coffeehouses and Metro Transit stations
- Equipped with loading docks, freight elevators and high speed internet