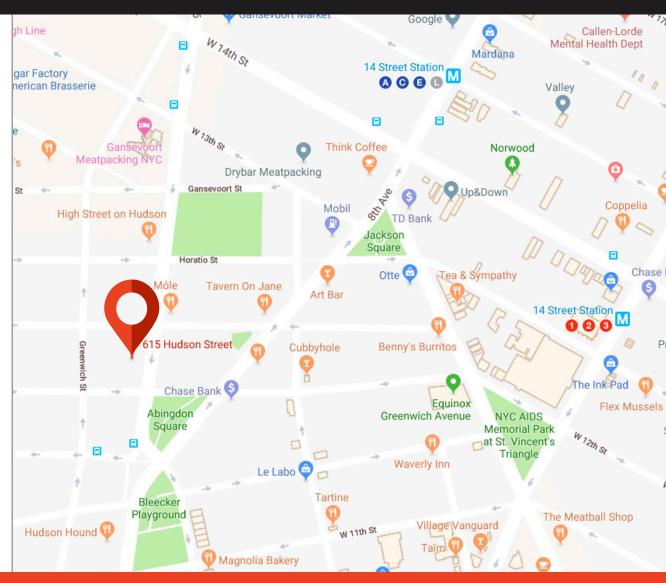

## 615 1/2 HUDSON STREET

BETWEEN WEST 12TH & JANE STREETS | WEST VILLAGE

12'

**ASKING RENT** 

**Upon Request** 

**POSSESSION** 

**Immediate** 

**TRANSPORTATION** 