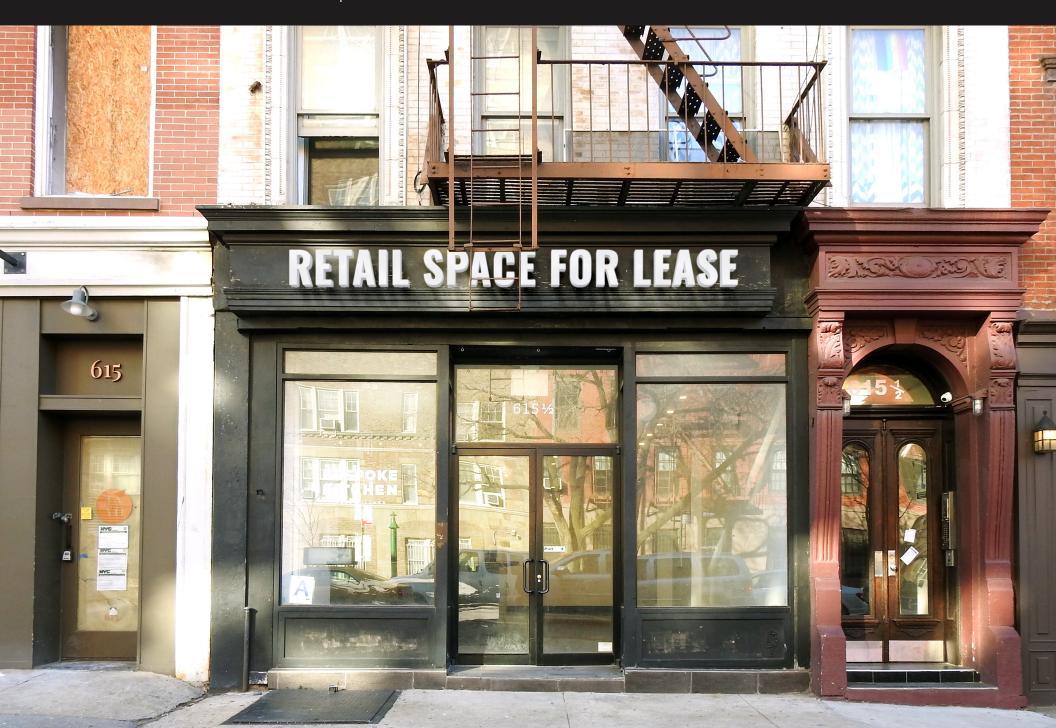

## 615 1/2 HUDSON STREET

BETWEEN WEST 12TH & JANE STREETS | WEST VILLAGE

## 615 1/2 HUDSON STREET

BETWEEN WEST 12TH & JANE STREETS | WEST VILLAGE

SIZE

Ground Floor 800 SF

Basement 800 SF

**FRONTAGE** 

15'

**CEILING HEIGHT** 

## **COMMENTS**

- Vented
- Prime West Village Retail/Restau-
- Close Proximity to Meatpacking Disrict, Sweetgreen and The High line