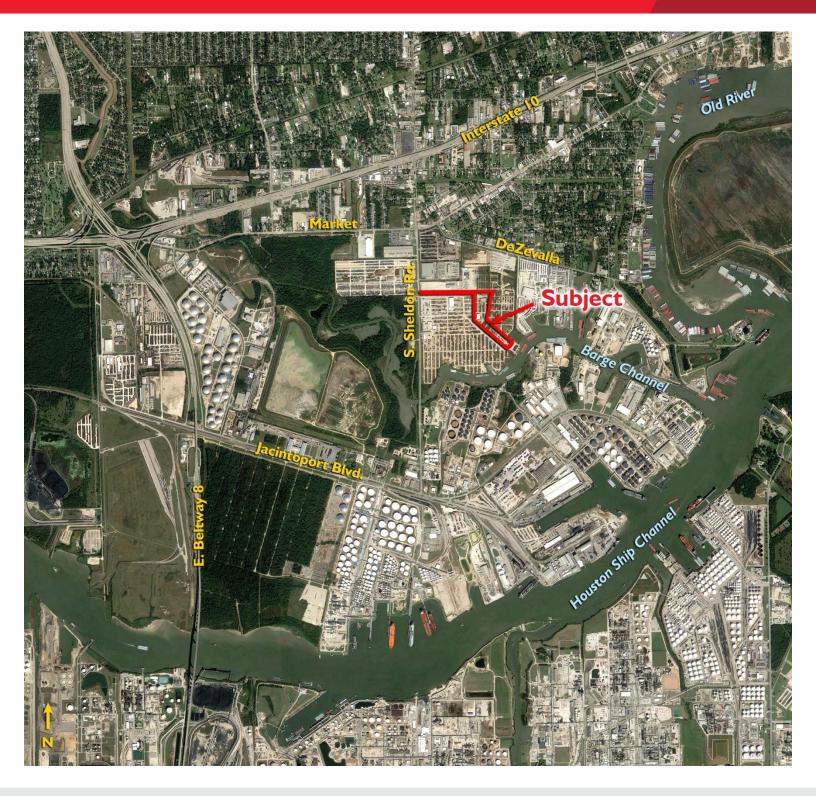

## 437 South Sheldon Rd.

Channelview, TX 77530

Laydown Yard in Heart of the Houston Ship Channel

Lease Rate: \$1,550/ Acre/Month/NNN

### Highlights

- Easy access to I-10
- Approximately 2.5 miles from Jacintoport and Port of Houston Care Terminal
- Outside 500 year floodplain
- Former pipe yard
- Ownership will retrofit to suit

For more information, contact: