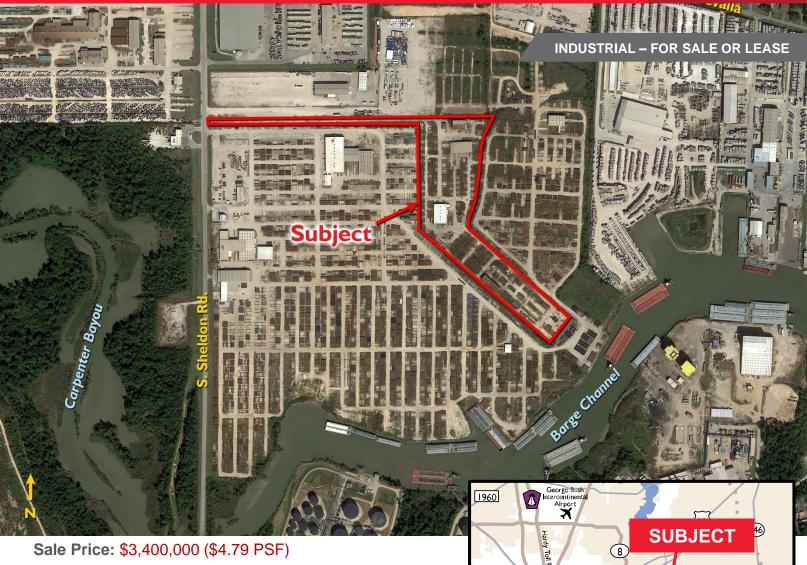

## 437 South Sheldon Rd.

Channelview, TX 77530

Laydown Yard in Heart of the Houston Ship Channel

Lease Rate: \$1,550/ Acre/Month/NNN

#### Land

• 16.280 Acres

### Highlights

- Easy access to I-10
- Approximately 2.5 miles from Jacintoport and Port of Houston Care Terminal
- Outside 500 year floodplain
- Former pipe yard
- Ownership will retrofit to suit

For more information, contact: