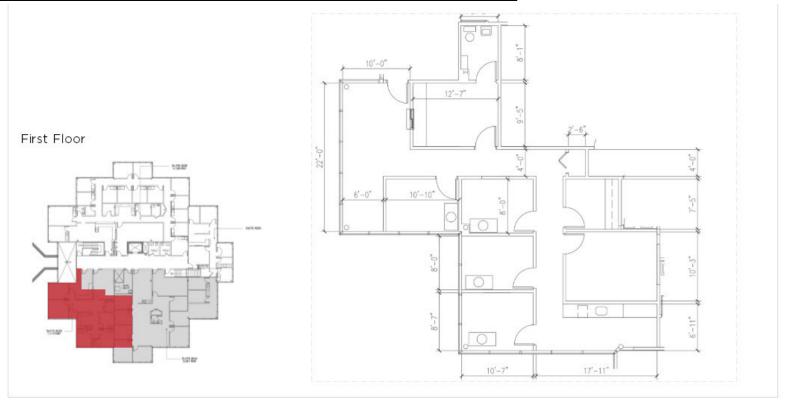

# **FOR LEASE**

LAHSER MEDICAL CAMPUS 27177-27211 LAHSER RD SOUTHFIELD, MI 48034

| AVAILABLE SUITES |           |               |            |           |            |
|------------------|-----------|---------------|------------|-----------|------------|
| SPACE            | SPACE USE | LEASE RATE    | LEASE TYPE | SIZE (SF) | TERM       |
| SUITE I-102      | Medical   | \$15.95 SF/yr | Gross      | 1,183 SF  | Negotiable |
| SUITE I-200      | Medical   | \$15.95 SF/yr | Gross      | 3,183 SF  | Negotiable |
| SUITE I-201      | Medical   | \$15.95 SF/yr | Gross      | 903 SF    | Negotiable |
| SUITE III-150    | Medical   | \$15.95 SF/yr | Gross      | 801 SF    | Negotiable |
| SUITE III-200    | Medical   | \$15.95 SF/yr | Gross      | 5,473 SF  | Negotiable |
| SUITE III-205    | Medical   | \$15.95 SF/yr | Gross      | 1,635 SF  | Negotiable |
| SUITE III-206    | Medical   | \$15.95 SF/yr | Gross      | 2,956 SF  | Negotiable |
| SUITE IV-220     | Medical   | \$15.95 SF/yr | Gross      | 2,444 SF  | Negotiable |
| SUITE IV-221     | Medical   | \$15.95 SF/yr | Gross      | 1,684 SF  | Negotiable |
| SUITE IV-225     | Medical   | \$15.95 SF/yr | Gross      | 1,266 SF  | Negotiable |