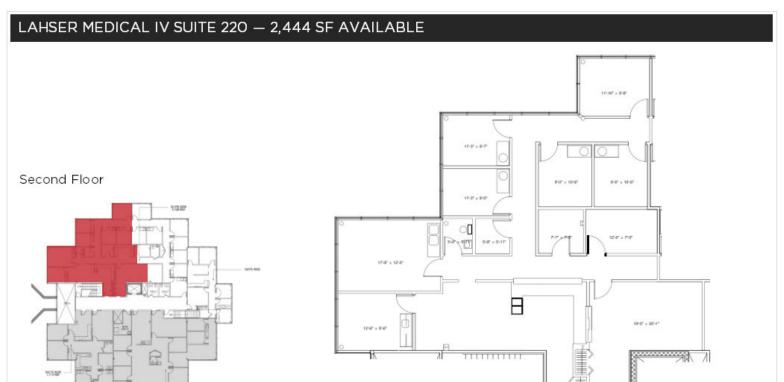

# **FOR LEASE**

LAHSER MEDICAL CAMPUS 27177-27211 LAHSER RD SOUTHFIELD, MI 48034

| AVAILABLE SUITES |           |               |            |           |            |
|------------------|-----------|---------------|------------|-----------|------------|
| SPACE            | SPACE USE | LEASE RATE    | LEASE TYPE | SIZE (SF) | TERM       |
| SUITE I-102      | Medical   | \$15.95 SF/yr | Gross      | 1,183 SF  | Negotiable |
| SUITE I-200      | Medical   | \$15.95 SF/yr | Gross      | 3,183 SF  | Negotiable |
| SUITE I-201      | Medical   | \$15.95 SF/yr | Gross      | 903 SF    | Negotiable |
| SUITE III-150    | Medical   | \$15.95 SF/yr | Gross      | 801 SF    | Negotiable |
| SUITE III-200    | Medical   | \$15.95 SF/yr | Gross      | 5,473 SF  | Negotiable |
| SUITE III-205    | Medical   | \$15.95 SF/yr | Gross      | 1,635 SF  | Negotiable |
| SUITE III-206    | Medical   | \$15.95 SF/yr | Gross      | 2,956 SF  | Negotiable |
| SUITE IV-220     | Medical   | \$15.95 SF/yr | Gross      | 2,444 SF  | Negotiable |
| SUITE IV-221     | Medical   | \$15.95 SF/yr | Gross      | 1,684 SF  | Negotiable |
| SUITE IV-225     | Medical   | \$15.95 SF/yr | Gross      | 1,266 SF  | Negotiable |