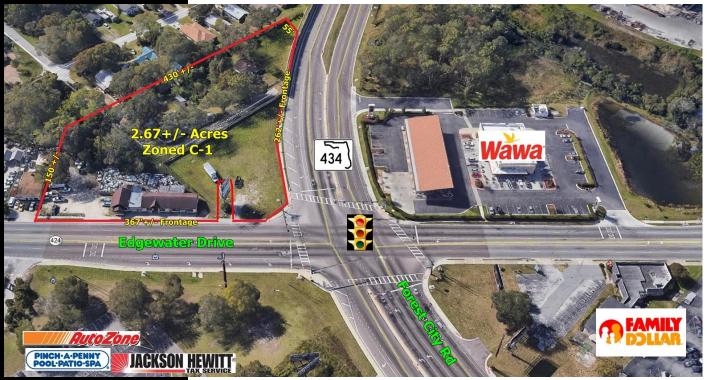

### 2.67 ACRE HARD CORNER DEVELOPMENT SITE

EDGEWATER DRIVE & FOREST CITY ROAD ORLANDO, FL

#### PROPERTY HIGHLIGHTS

- New Development Opportunity never on the market
- 7 Parcels totaling 2.67+/- Acres Zoned C-1
- 367'+/- fronting Edgewater Drive and 262'+/- fronting Forest City
   Road directly across the Street from the New Wawa Gas Station
- Owner May Joint Venter on Potential Development (see broker)
- In-House Financing Available (see broker for details)
- Close to College Park, Lee Road, Orange Blossom Trail, John Young,
   Maitland Blvd and I-4 with new access flyover built 3 years ago.
- Residential Road will be vacated (in progress) in the rear.
- Billboard not included in sale
- Sales Price: \$1,850,000 (\$693k/Acre)