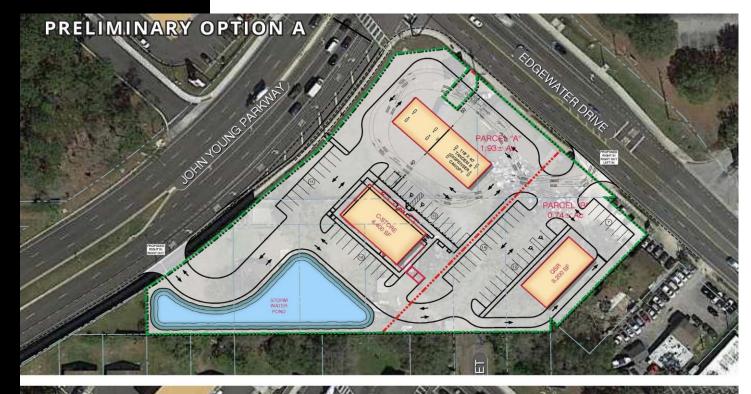

n furnished.

# FOR

# 2.67 ACRE HARD CORNER DEVELOPMENT SITE



EDGEWATER DRIVE & FOREST CITY ROAD ORLANDO, FL



#### CONTACT

Vincent F. Wolle, CCIM, SIOR 407.448.1823 *Mobile* CREManager@Gmail.com

### Results Real Estate Partners, LLC Licensed Commercial Real Estate Brokers

Licensed Commercial Real Estate Brokers 108 Commerce Street, Suite 200 Lake Mary, Florida 32746

> 407.647.0200 main 407.647.0205 fax

www.ResultsREPartners.com



This information is from sources we deem reliable and is subject to prior sale, lease, withdrawal without notice, or change in prices, rates, or conditions. No representation is made as to the accuracy of any information furnished.



# 2.67 ACRE HARD CORNER DEVELOPMENT SITE



EDGEWATER DRIVE & FOREST CITY ROAD ORLANDO, FL

### **CONCEPT SITE PLANS**







# 2.67 ACRE HARD CORNER DEVELOPMENT SITE



### EDGEWATER DRIVE & FOREST CITY ROAD ORLANDO, FL

|