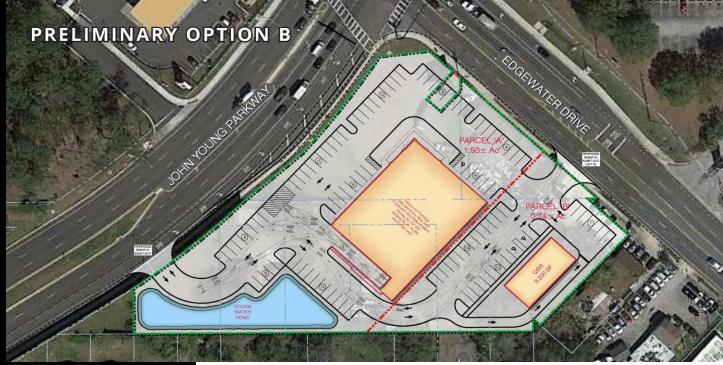

furnished.

# FOR

# 2.67 ACRE HARD CORNER DEVELOPMENT SITE



EDGEWATER DRIVE & FOREST CITY ROAD ORLANDO, FL



#### CONTACT

Vincent F. Wolle, CCIM, SIOR 407.448.1823 *Mobile* CREManager@Gmail.com

### Results Real Estate Partners, LLC Licensed Commercial Real Estate Brokers

Licensed Commercial Real Estate Brokers 108 Commerce Street, Suite 200 Lake Mary, Florida 32746

> 407.647.0200 main 407.647.0205 fax

www.ResultsREPartners.com



This information is from sources we deem reliable and is subject to prior sale, lease, withdrawal without notice, or change in prices, rates, or conditions. No representation is made as to the accuracy of any information furnished.



# 2.67 ACRE HARD CORNER DEVELOPMENT SITE



EDGEWATER DRIVE & FOREST CITY ROAD ORLANDO, FL

### **CONCEPT SITE PLANS**







# 2.67 ACRE HARD CORNER DEVELOPMENT SITE



### EDGEWATER DRIVE & FOREST CITY ROAD ORLANDO, FL

|