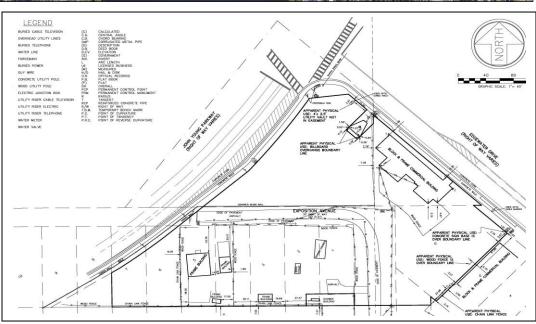

# 2.67 ACRE HARD CORNER DEVELOPMENT SITE

EDGEWATER DRIVE & FOREST CITY ROAD ORLANDO, FL