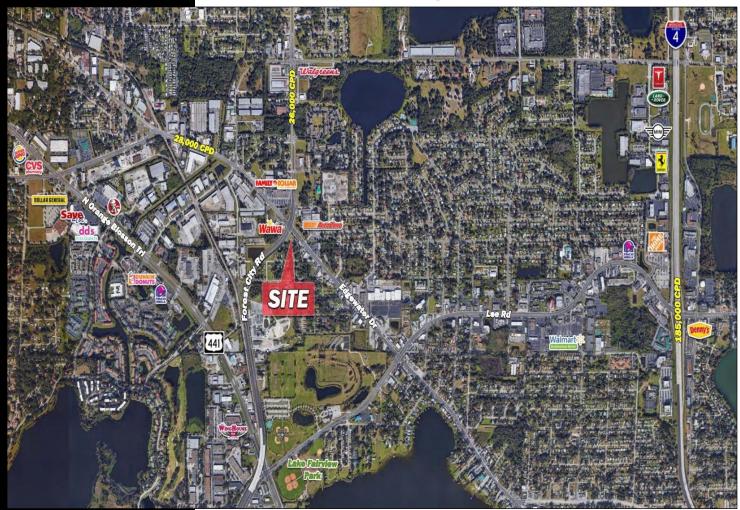

#### PROPERTY HIGHLIGHTS

- New Development Opportunity never on the market
- 7 Parcels totaling 2.67+/- Acres Zoned C-1
- 367'+/- fronting Edgewater Drive and 262'+/- fronting Forest City
   Road directly across the Street from the New Wawa Gas Station
- Owner May Joint Venter on Potential Development (see broker)
- In-House Financing Available (see broker for details)
- Close to College Park, Lee Road, Orange Blossom Trail, John Young,
   Maitland Blvd and I-4 with new access flyover built 3 years ago.
- Residential Road will be vacated (in progress) in the rear.
- Billboard not included in sale
- Sales Price: \$1,850,000 (\$693k/Acre)