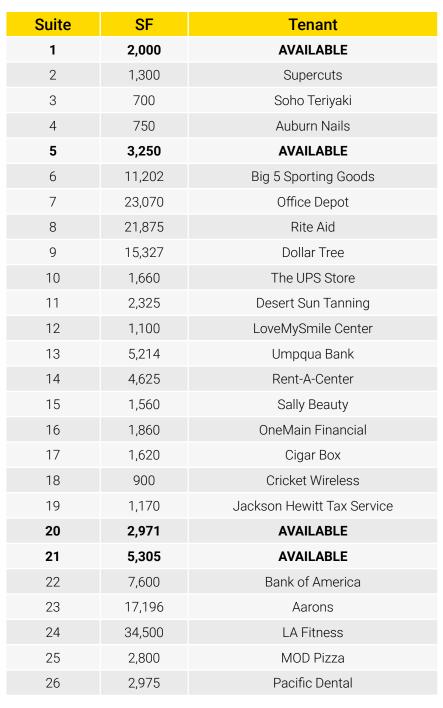

# 2,000 SF - 34,272 SF AVAILABLE

- SEE SITE PLAN FOR DETAILS
- CALL FOR ASKING RATES

### **TENANTS**