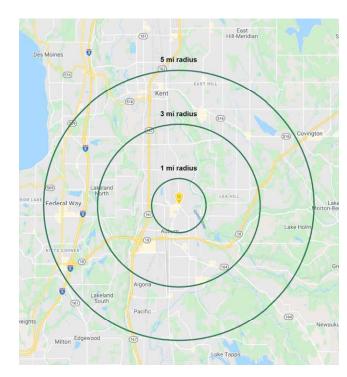

### PAD OPPORTUNITY AVAILABLE

- 5,620 SF BUILDING
- DRIVE-THRU
- OUTDOOR PATIO

|              |            | \$                |                    |
|--------------|------------|-------------------|--------------------|
| Regis - 2022 | Population | Average HH Income | Daytime Population |
| Mile 1       | 12,062     | \$67,318          | 16,099             |
| Mile 3       | 77,722     | \$93,257          | 60,955             |
| Mile 5       | 240,015    | \$94,525          | 156,556            |