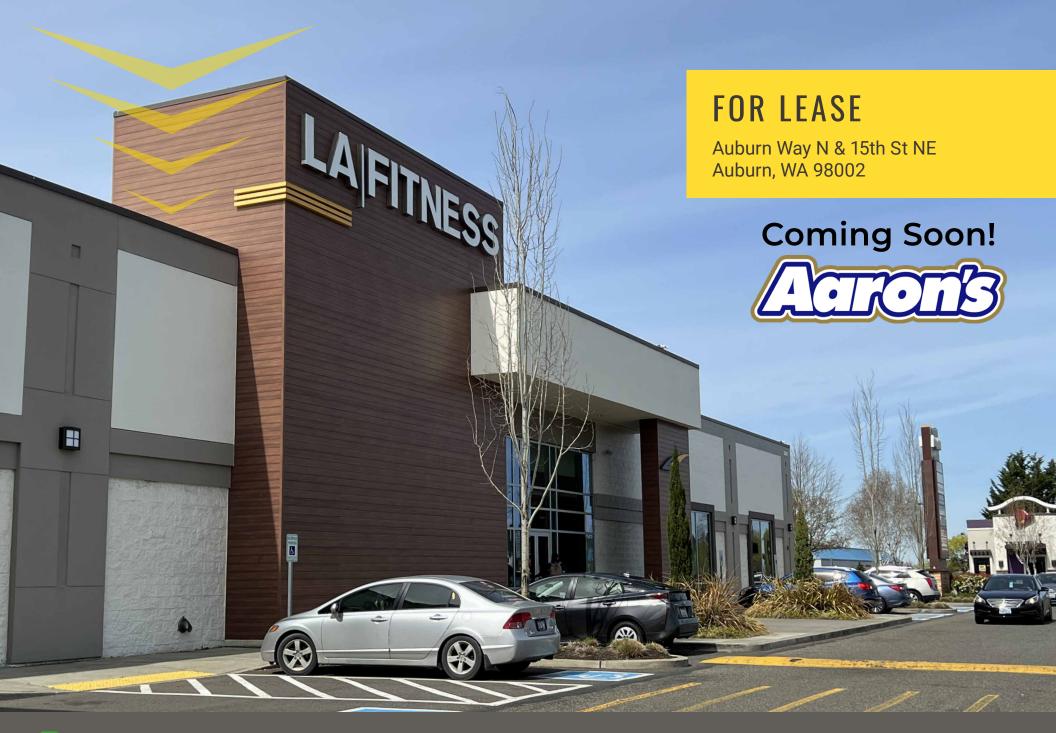

AUBURN NORTH

First Western Properties—Tacoma Inc. | 253.472.0404 6402 Tacoma Mall Blvd, Tacoma, WA 98409 | fwp-inc.com **AUBURN NORTH** is a power center anchored by a new LA Fitness, Rite Aid, Office Depot and Dollar Tree. The center not only provides great tenant synergy but excellent visibility as well. Located along the busy Auburn Way North with over 20,000 CPD.

## **AUBURN WAY N & 15TH ST NE:**