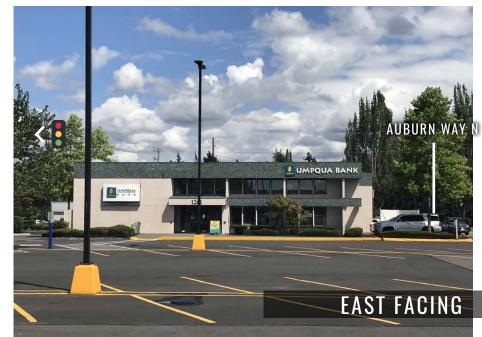

y provides great tenant synergy but excellent visibility as well. Located along the busy Auburn Way North with over 20,000 CPD.

## **AUBURN WAY N & 15TH ST NE:**

# 2,000 SF - 34,272 SF AVAILABLE

- SEE SITE PLAN FOR DETAILS
- CALL FOR ASKING RATES

### PAD OPPORTUNITY AVAILABLE

- 5,620 SF BUILDING
- DRIVE-THRU
- OUTDOOR PATIO

|              |            | \$                |                    |
|--------------|------------|-------------------|--------------------|
| Regis - 2022 | Population | Average HH Income | Daytime Population |
| Mile 1       | 12,062     | \$67,318          | 16,099             |
| Mile 3       | 77,722     | \$93,257          | 60,955             |
| Mile 5       | 240,015    | \$94,525          | 156,556            |

### **TENANTS**















































#### "D" STREET NE



爿 5TH ST 21K















**AUBURN, WA** is centrally located between Seattle and Tacoma in the heart of the Green River Valley under the shadow of Mt. Rainier. This is the center of the largest industrial complex in the northwest, with two rail roads and the close proximity to the Seattle and Tacoma ports. Auburn is proud of their vibrant and sustainable business environment with continued job expansion and above average retail growth.