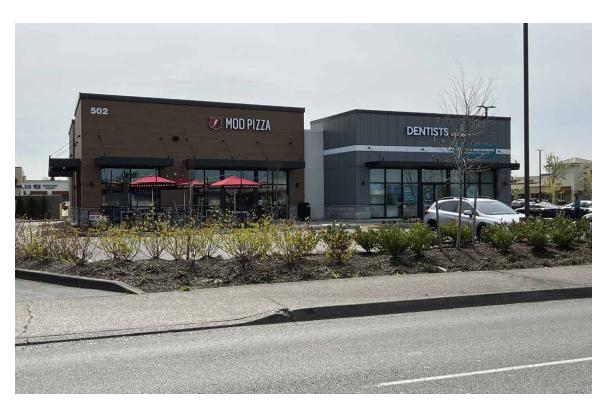

### PAD OPPORTUNITY AVAILABLE

- 5,620 SF BUILDING
- DRIVE-THRU
- OUTDOOR PATIO

|              |            | \$                |                    |
|--------------|------------|-------------------|--------------------|
| Regis - 2022 | Population | Average HH Income | Daytime Population |
| Mile 1       | 12,062     | \$67,318          | 16,099             |
| Mile 3       | 77,722     | \$93,257          | 60,955             |
| Mile 5       | 240,015    | \$94,525          | 156,556            |