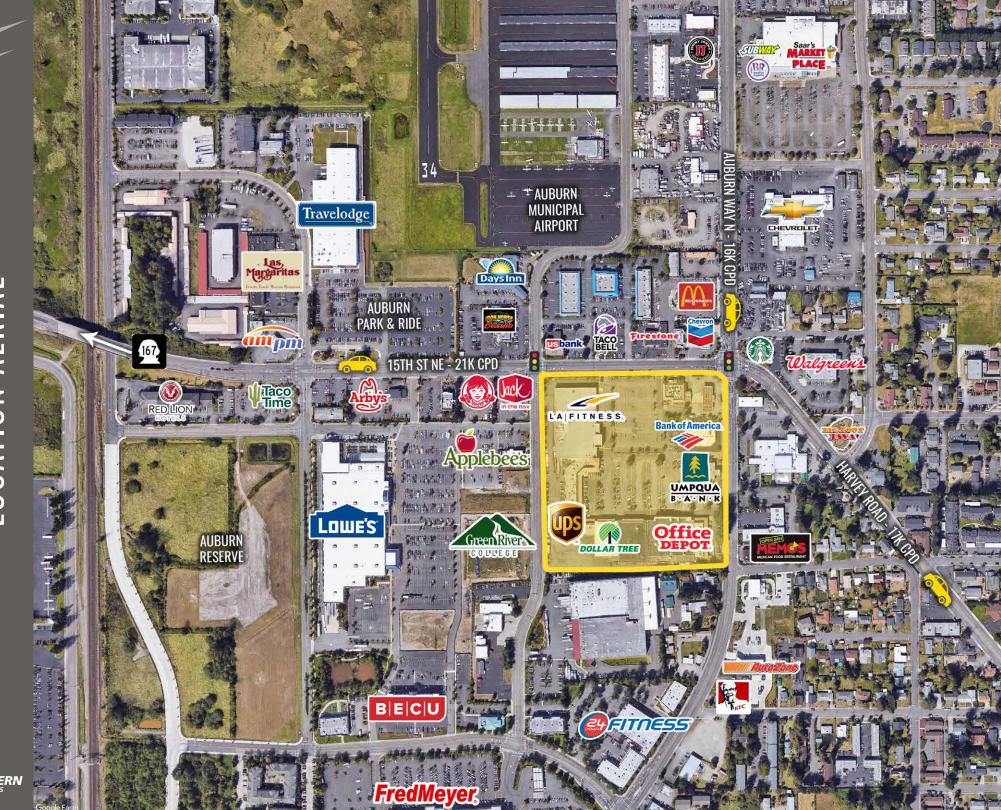

AUBURN NORTH

First Western Properties—Tacoma Inc. | 253.472.0404 6402 Tacoma Mall Blvd, Tacoma, WA 98409 | fwp-inc.com **AUBURN NORTH** is a power center anchored by a new LA Fitness, Rite Aid, Office Depot and Dollar Tree. The center not only provides great tenant synergy but excellent visibility as well. Located along the busy Auburn Way North with over 20,000 CPD.

## **AUBURN WAY N & 15TH ST NE:**

#### "D" STREET NE

爿 5TH ST 21K

**AUBURN, WA** is centrally located between Seattle and Tacoma in the heart of the Green River Valley under the shadow of Mt. Rainier. This is the center of the largest industrial complex in the northwest, with two rail roads and the close proximity to the Seattle and Tacoma ports. Auburn is proud of their vibrant and sustainable business environment with continued job expansion and above average retail growth.