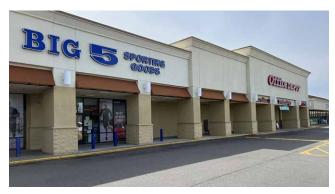

AUBURN NORTH

First Western Properties—Tacoma Inc. | 253.472.0404 6402 Tacoma Mall Blvd, Tacoma, WA 98409 | fwp-inc.com **AUBURN NORTH** is a power center anchored by a new LA Fitness, Rite Aid, Office Depot and Dollar Tree. The center not only provides great tenant synergy but excellent visibility as well. Located along the busy Auburn Way North with over 20,000 CPD.

### **TENANTS**