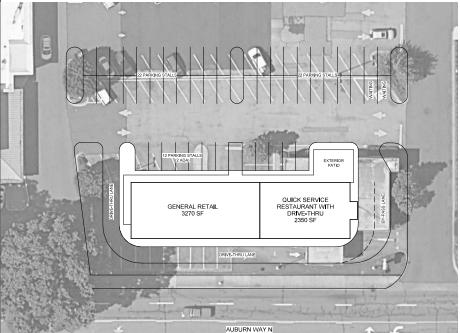

# 2,000 SF - 34,272 SF AVAILABLE

- SEE SITE PLAN FOR DETAILS
- CALL FOR ASKING RATES

### PAD OPPORTUNITY AVAILABLE

- 5,620 SF BUILDING
- DRIVE-THRU
- OUTDOOR PATIO

|              |            | \$                |                    |
|--------------|------------|-------------------|--------------------|
| Regis - 2022 | Population | Average HH Income | Daytime Population |
| Mile 1       | 12,062     | \$67,318          | 16,099             |
| Mile 3       | 77,722     | \$93,257          | 60,955             |
| Mile 5       | 240,015    | \$94,525          | 156,556            |