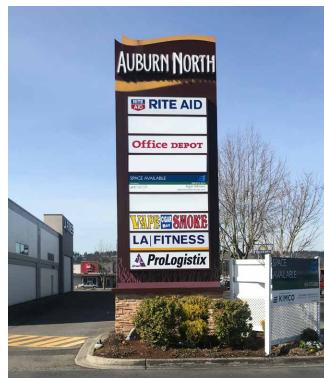

AUBURN NORTH

First Western Properties—Tacoma Inc. | 253.472.0404 6402 Tacoma Mall Blvd, Tacoma, WA 98409 | fwp-inc.com **AUBURN NORTH** is a power center anchored by a new LA Fitness, Rite Aid, Office Depot and Dollar Tree. The center not only provides great tenant synergy but excellent visibility as well. Located along the busy Auburn Way North with over 20,000 CPD.

### **TENANTS**