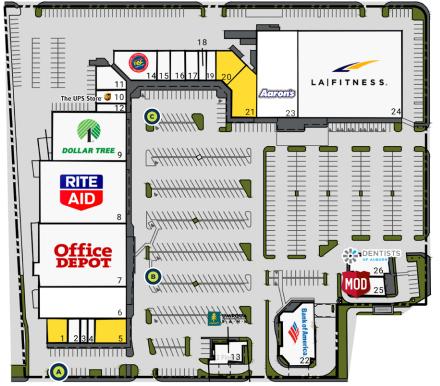

AUBURN NORTH

First Western Properties—Tacoma Inc. | 253.472.0404 6402 Tacoma Mall Blvd, Tacoma, WA 98409 | fwp-inc.com **AUBURN NORTH** is a power center anchored by a new LA Fitness, Rite Aid, Office Depot and Dollar Tree. The center not only provides great tenant synergy but excellent visibility as well. Located along the busy Auburn Way North with over 20,000 CPD.

## **AUBURN WAY N & 15TH ST NE:**

# 2,000 SF - 34,272 SF AVAILABLE

- SEE SITE PLAN FOR DETAILS
- CALL FOR ASKING RATES

### **TENANTS**