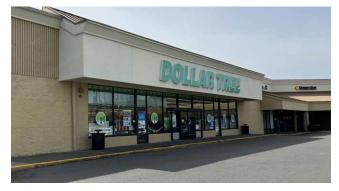

AUBURN NORTH

First Western Properties—Tacoma Inc. | 253.472.0404 6402 Tacoma Mall Blvd, Tacoma, WA 98409 | fwp-inc.com **AUBURN NORTH** is a power center anchored by a new LA Fitness, Rite Aid, Office Depot and Dollar Tree. The center not only provides great tenant synergy but excellent visibility as well. Located along the busy Auburn Way North with over 20,000 CPD.

### **TENANTS**