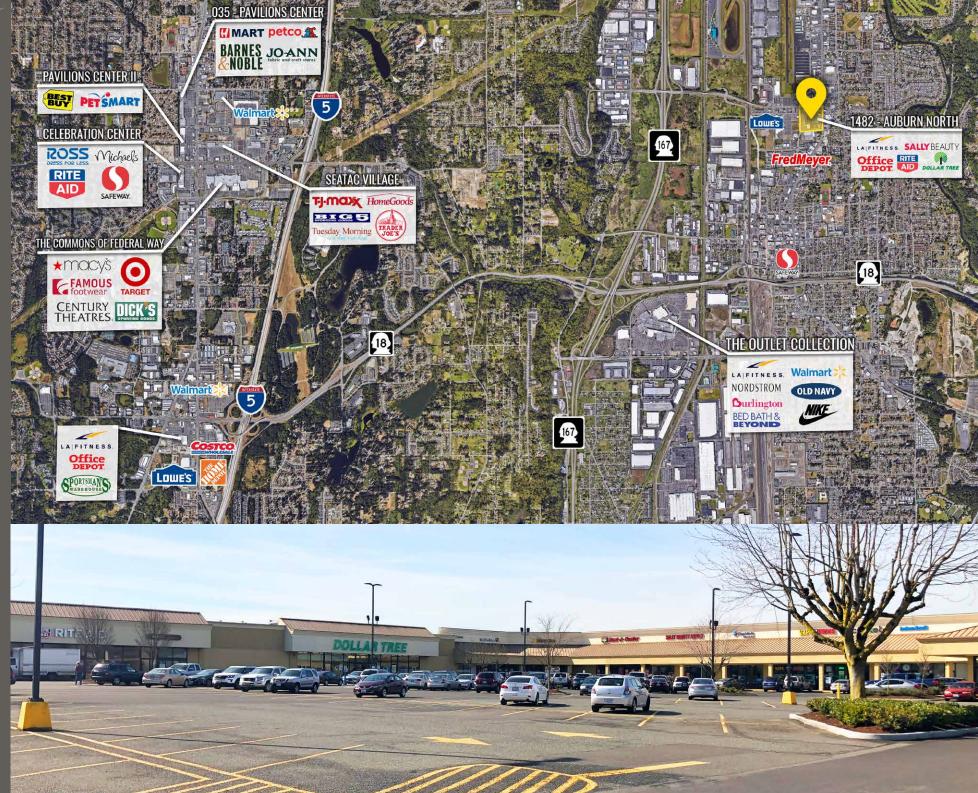

AUBURN NORTH

First Western Properties—Tacoma Inc. | 253.472.0404 6402 Tacoma Mall Blvd, Tacoma, WA 98409 | fwp-inc.com **AUBURN NORTH** is a power center anchored by a new LA Fitness, Rite Aid, Office Depot and Dollar Tree. The center not only provides great tenant synergy but excellent visibility as well. Located along the busy Auburn Way North with over 20,000 CPD.

#### "D" STREET NE

爿 5TH ST 21K

**AUBURN, WA** is centrally located between Seattle and Tacoma in the heart of the Green River Valley under the shadow of Mt. Rainier. This is the center of the largest industrial complex in the northwest, with two rail roads and the close proximity to the Seattle and Tacoma ports. Auburn is proud of their vibrant and sustainable business environment with continued job expansion and above average retail growth.