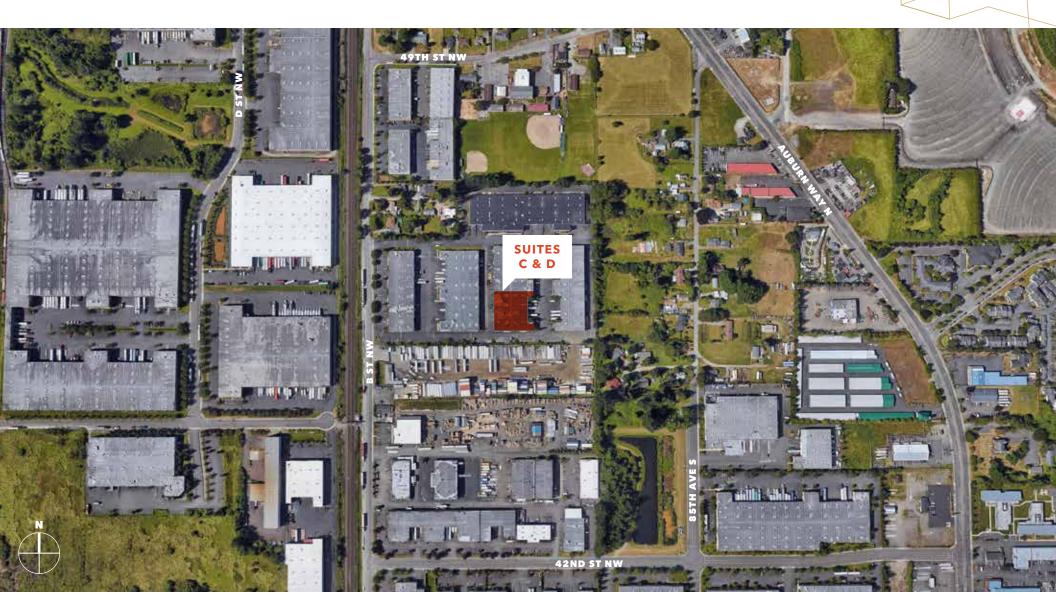

## East Park

4520 B ST NW, SUITES C & D, AUBURN, WA





# Excellent manufacturing or distribution space

Suite C - 11,593 SF (959 SF) plus 906 SF bonus mezzanine

Suite D - 15,763 SF (1,247 SF)

Suite C & D - 27,356 SF (2,206 SF)

24' clear height

6 dock-high doors 2 grade-level (oversized) doors

Convenient location to SR-167 & I-5

Available September 1, 2020







#### **FOR LEASE**

## East Park

4520 B ST NW, SUITES C & D, AUBURN, WA

## Floor Plan



27,356

TOTAL SF (DIVISIBLE)

25,150

**WAREHOUSE SF** 

2,206

**OFFICE SF** 

**MATT WOOD, sior** 206.248.7306

matt.wood@kidder.com

TRAVIS.STANAWAY 206.248.6526 travis.stanaway@kidder.com

MATT MURRAY 206.248.6541 matt.murray@kidder.com





### **FOR LEASE**

# East Park

4520 B ST NW, SUITES C & D, AUBURN, WA



#### KIDDER.COM