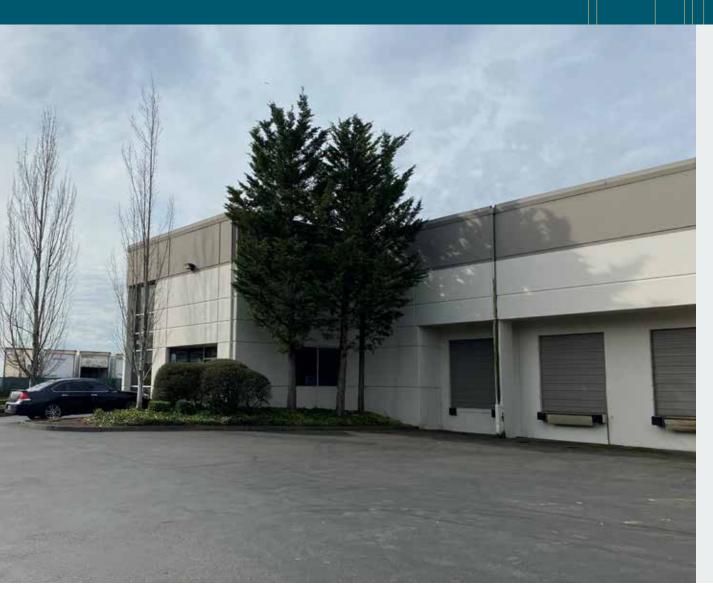

# Excellent manufacturing or distribution space

Suite C - 11,593 SF (959 SF) plus 906 SF bonus mezzanine

Suite D - 15,763 SF (1,247 SF)

Suite C & D - 27,356 SF (2,206 SF)

24' clear height

6 dock-high doors 2 grade-level (oversized) doors