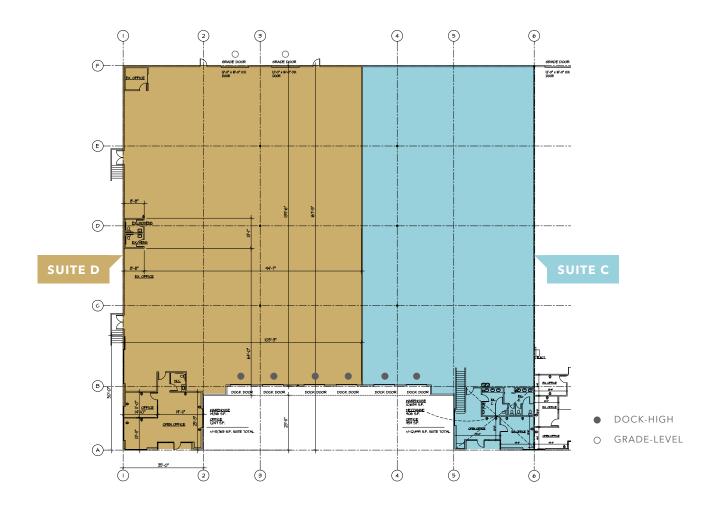

## Floor Plan

27,356

TOTAL SF (DIVISIBLE)

25,150

**WAREHOUSE SF** 

2,206

**OFFICE SF** 

**MATT WOOD, sior** 206.248.7306