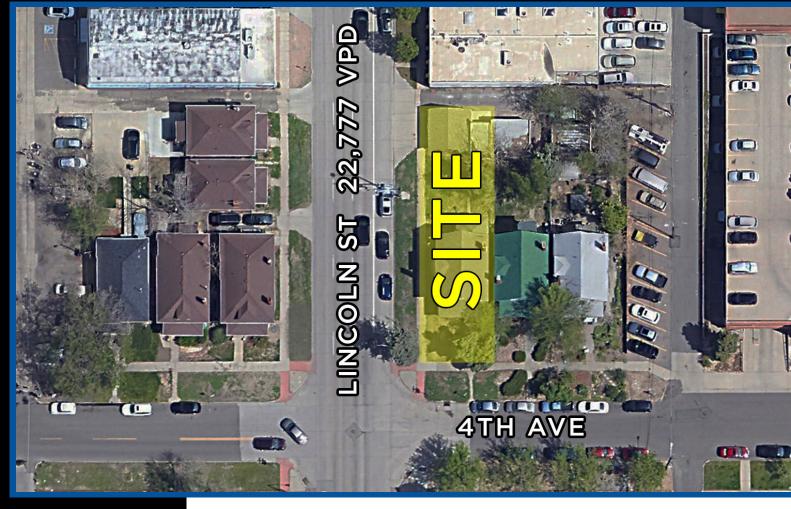

## **PROPERTY OVERVIEW:**

- Hard corner lot for sale
- Lot Size: 3,910 SF
- Development potential
- Great visibility
- Ideal for owner/user
- Income in place
- Two separate units
- Close proximity to 6th Avenue and Speer Boulevard
- Zoning: C-MX-8

AVG. HH INCOME

.5 Mile: 1 Mile: 2 Mile:

\$79,901 \$80,405 \$88,401

AVG. DAILY TRAFFIC

on at 4th Ave 22,777 VPD

on south of Speer 28,657 VPD

On Lincoln at 4th Ave
On Lincoln south of Speer