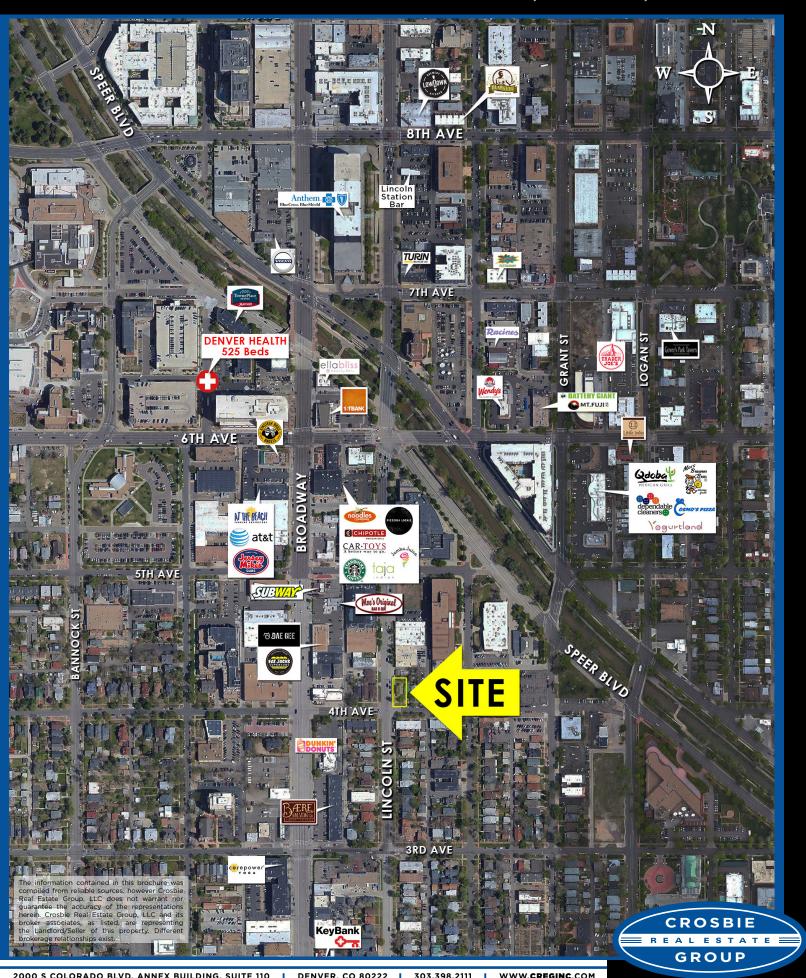

## **PROPERTY OVERVIEW:**

- Hard corner lot for sale
- Lot Size: 3,910 SF
- Development potential
- Great visibility
- Ideal for owner/user
- Income in place
- Two separate units
- Close proximity to 6th Avenue and Speer Boulevard
- Zoning: C-MX-8