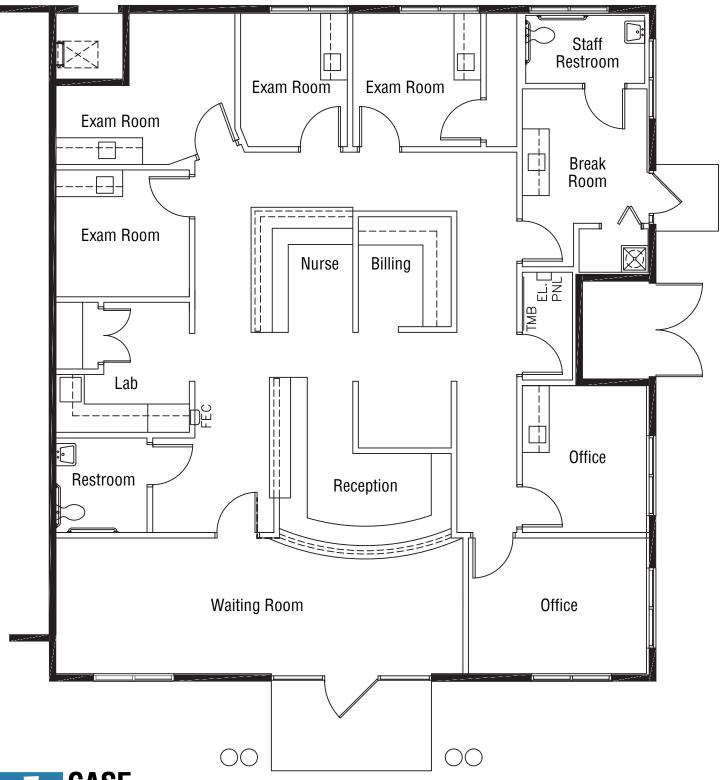

# **GATEWAY MEDICAL VILLAGE**

**FLOORPLANS** 

### **SUITE 104 ±2,254 SF**

www.casehuff.com

DISCLAIMER: No warranty or representation, express or implied, is made to the accuracy of the information contained herein and same is submitted subject to errors, omissions, change of price, rental or other conditions, withdrawal without notice and to any special listing conditions imposed by our principals.