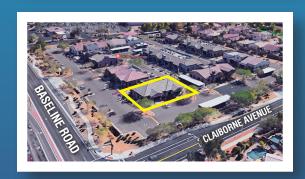

# **GATEWAY MEDICAL VILLAGE**

- Located in a dense residential area
- Just south of the Banner Gateway Medical Center
- West of Higley & Baseline Intersection
- 1/2 mile south of US-60

For more information please contact:

#### **Jeremy Johnson**

Senior Property Manager

602.252.9300 | jj@casehuff.com

Professionally Managed & Leased by

www.casehuff.com

**CLAIBORNE AVENUE** 

**BASELINE ROAD** 