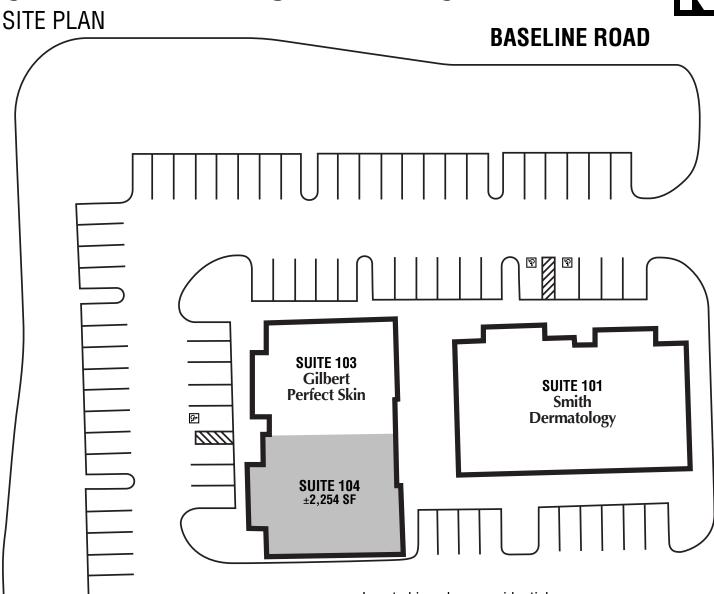

# GATEWAY MEDICAL VILLAGE

4915 E Baseline Road | Gilbert, AZ 85234

**Space Available:** 

Suite 104

±2,254 SqFt

Space offered at: \$21/sf NNN

#### **Jeremy Johnson**

Senior Property Manager

602.252.9300 | jj@casehuff.com

**Space Available for Lease:** 

Suite 104

±2,254 SqFt

Space offered at: \$21/sf NNN

Professionally Managed & Leased by