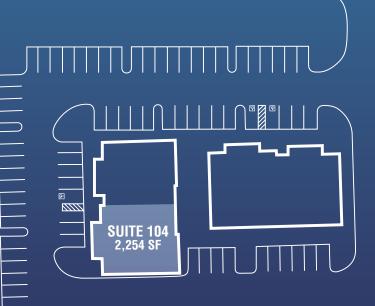

# GATEWAY MEDICAL VILLAGE

4915 E Baseline Road | Gilbert, AZ 85234

**Space Available:** 

Suite 104

±2,254 SqFt

Space offered at: \$21/sf NNN

### **SUITE 104 ±2,254 SF**

www.casehuff.com

DISCLAIMER: No warranty or representation, express or implied, is made to the accuracy of the information contained herein and same is submitted subject to errors, omissions, change of price, rental or other conditions, withdrawal without notice and to any special listing conditions imposed by our principals.

#### **Jeremy Johnson**

Senior Property Manager

602.252.9300 | jj@casehuff.com

**Space Available for Lease:** 

Suite 104

±2,254 SqFt

Space offered at: \$21/sf NNN

Professionally Managed & Leased by