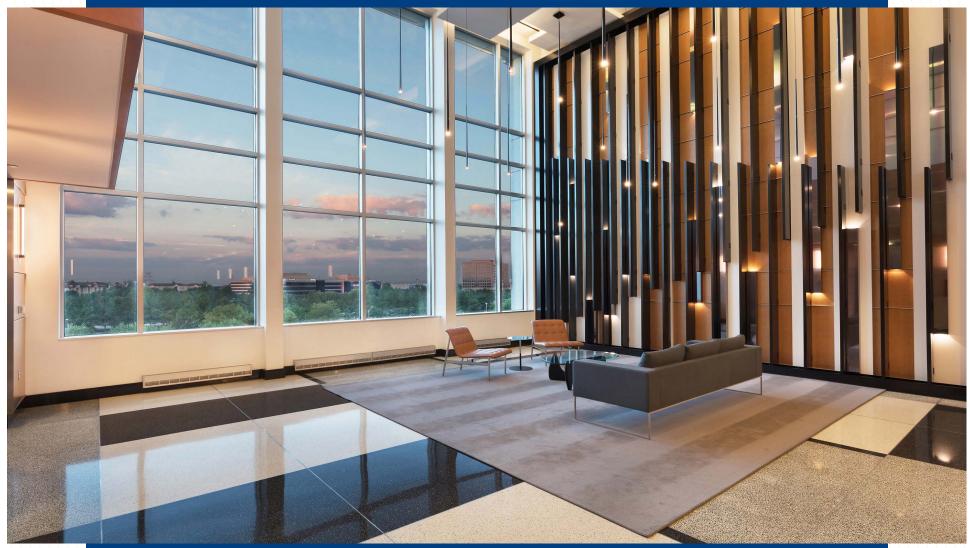

### ELEWATED LOBBY

### TENANT LOUNGE

12930 WORLDGATE DRIVE | HERNDON | VIRGINIA