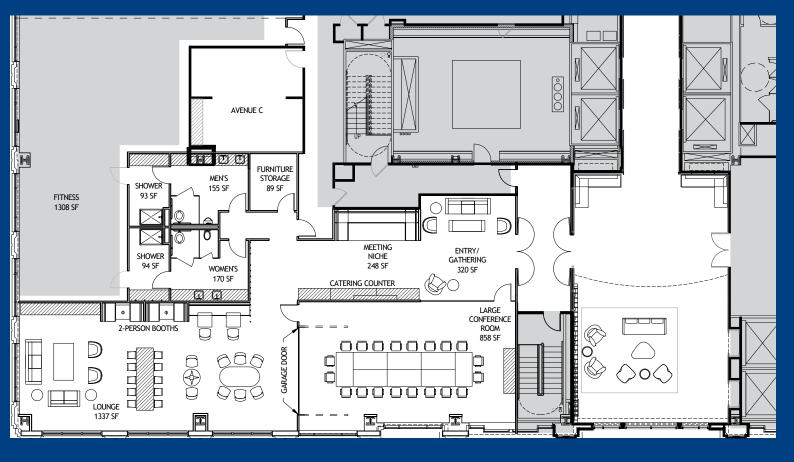

# CONFERENCE GENTER

#### 7<sup>TH</sup> FLOOR

9<sup>TH</sup> FLOOR // 8,181 SF

10<sup>™</sup> FLOOR // 29,663 SF