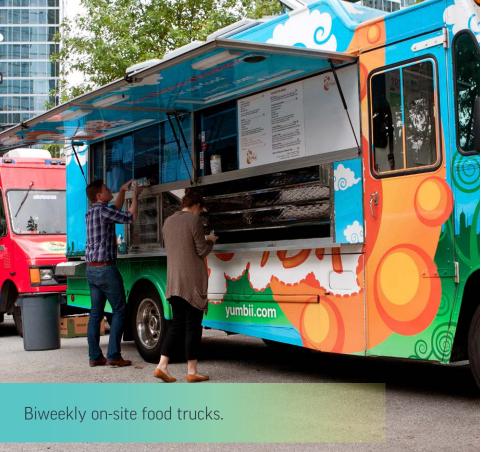

## SKY IS THE LIMIT

- MIII currently offers up to 69,707 SF of contiguous space.
- Prime corporate signage opportunities overlooking the Dulles Toll Road.
- Direct access to the Dulles Toll Road. Four miles to Dulles International Airport and equal distance to two metro rail stations.
- Biweekly on-site food trucks.