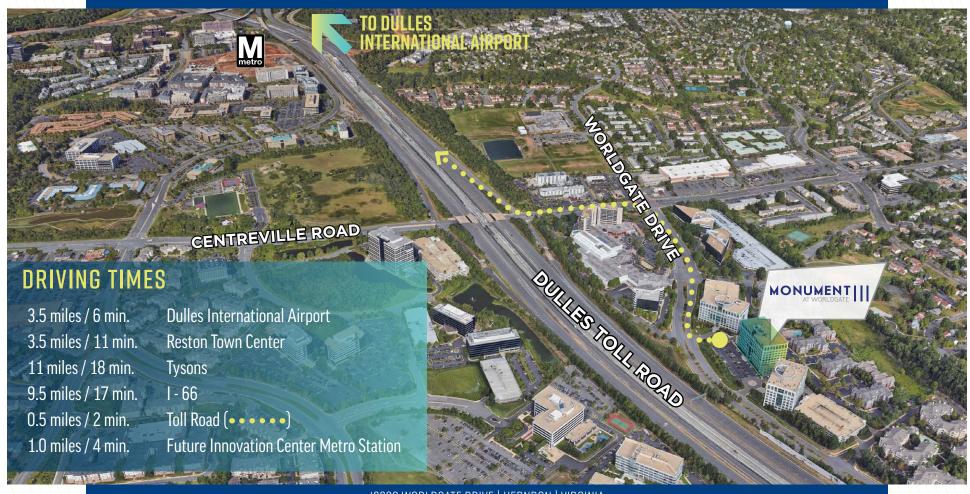

### GET HERE IN MINUTES

#### **YOUR 9 AM COMMUTE**

Easy access, quick commute and multiple routes from Loudoun County major residential areas.

**ELEVATED LOBBY AND LOUNGE** 

## SKY IS THE LIMIT

- MIII currently offers up to 69,707 SF of contiguous space.
- Prime corporate signage opportunities overlooking the Dulles Toll Road.
- Direct access to the Dulles Toll Road. Four miles to Dulles International Airport and equal distance to two metro rail stations.
- Biweekly on-site food trucks.

## IN GOOD GOMPANY

The Dulles Technology Corridor (NOVA's hotbed) is home to many defense, technology and cyber-security companies, all seeking office space along the Dulles Toll Road and within minutes from Dulles International Airport, CIA, NRA, DIA, Amazon and other Fortune 1,000 firms. Mix and mingle with your neighbors.