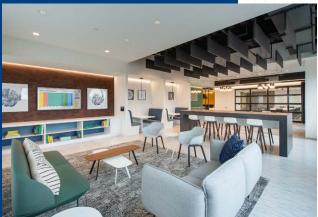

### ELEWATED LOBBY

### TENANT LOUNGE

12930 WORLDGATE DRIVE | HERNDON | VIRGINIA