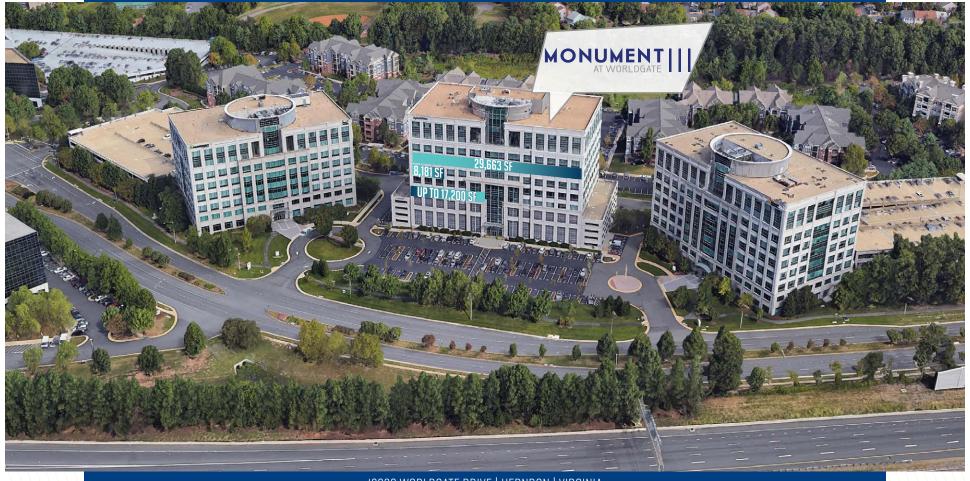

## SKY IS THE LIMIT

- MIII currently offers up to 69,707 SF of contiguous space.
- Prime corporate signage opportunities overlooking the Dulles Toll Road.
- Direct access to the Dulles Toll Road. Four miles to Dulles International Airport and equal distance to two metro rail stations.
- Biweekly on-site food trucks.

12930 WORLDGATE DRIVE | HERNDON | VIRGINIA

#### 7<sup>TH</sup> FLOOR

9<sup>TH</sup> FLOOR // 8,181 SF

10<sup>™</sup> FLOOR // 29,663 SF