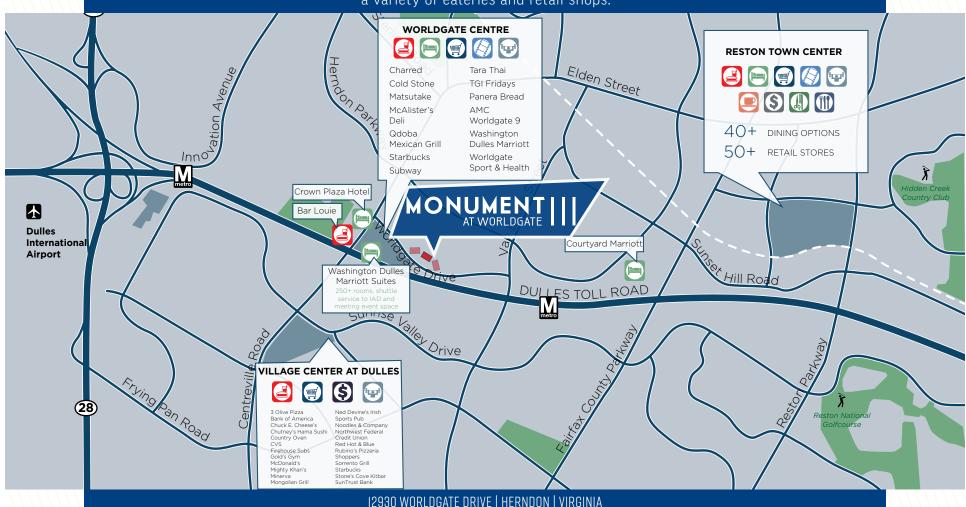

## AMENITIES AROUND

Conveniently located directly across from Worldgate Centre with over 200,000 SF of amenities, including a full service Marriott Hotel, Sport & Health Fitness Center, 9-screen movie theater and a variety of eateries and retail shops.

### ATASTE OF WORLDGATE

A variety of international cuisine coupled with traditional American flare, with over 17 restaurants and 20 retailers to satisfy your hunger of work/life balance - all that, just steps away from your building.

## IN GOOD GOMPANY

The Dulles Technology Corridor (NOVA's hotbed) is home to many defense, technology and cyber-security companies, all seeking office space along the Dulles Toll Road and within minutes from Dulles International Airport, CIA, NRA, DIA, Amazon and other Fortune 1,000 firms. Mix and mingle with your neighbors.