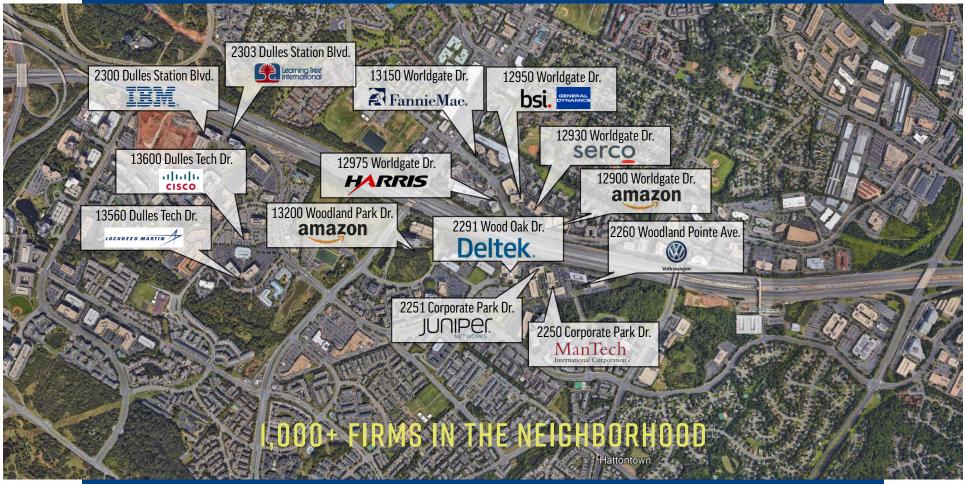

## IN GOOD GOMPANY

The Dulles Technology Corridor (NOVA's hotbed) is home to many defense, technology and cyber-security companies, all seeking office space along the Dulles Toll Road and within minutes from Dulles International Airport, CIA, NRA, DIA, Amazon and other Fortune 1,000 firms. Mix and mingle with your neighbors.