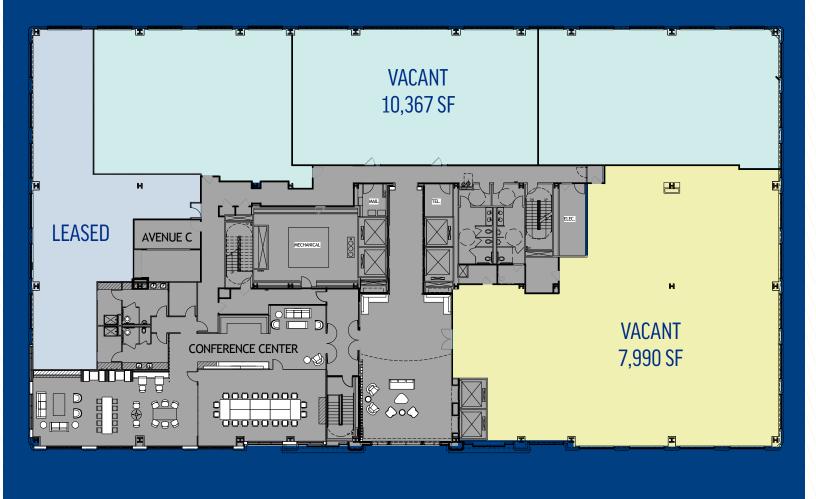

## SKY IS THE LIMIT

- MIII currently offers up to 69,707 SF of contiguous space.
- Prime corporate signage opportunities overlooking the Dulles Toll Road.
- Direct access to the Dulles Toll Road. Four miles to Dulles International Airport and equal distance to two metro rail stations.
- Biweekly on-site food trucks.

#### 7<sup>TH</sup> FLOOR

9<sup>TH</sup> FLOOR // 8,181 SF

10<sup>™</sup> FLOOR // 29,663 SF