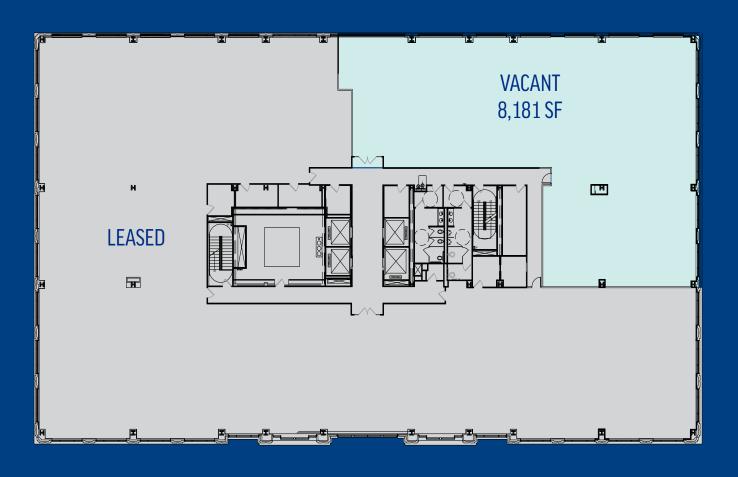

#### 7<sup>TH</sup> FLOOR

9<sup>TH</sup> FLOOR // 8,181 SF

10<sup>™</sup> FLOOR // 29,663 SF