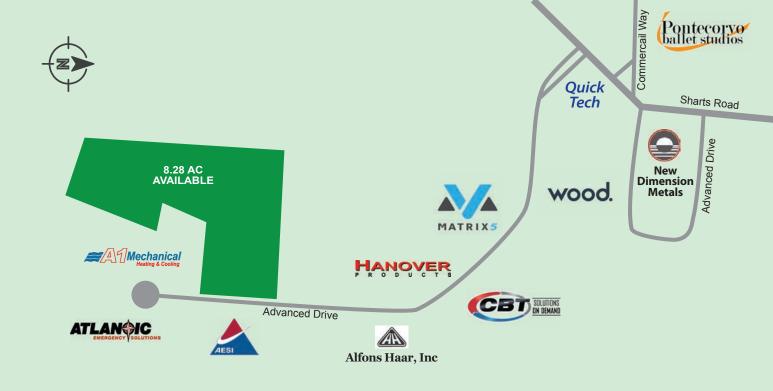

## LAND AVAILABLE Stolz Industrial Park

Advanced Drive Springboro, Ohio

Great location! Situated in a private business park, only 1/2 mile from I-75. Planned Unit Development District (PUD). 8.28 acres available.

### Property

8.28 Acres Available Can be Subdivided PUD – Planned Unit Development District