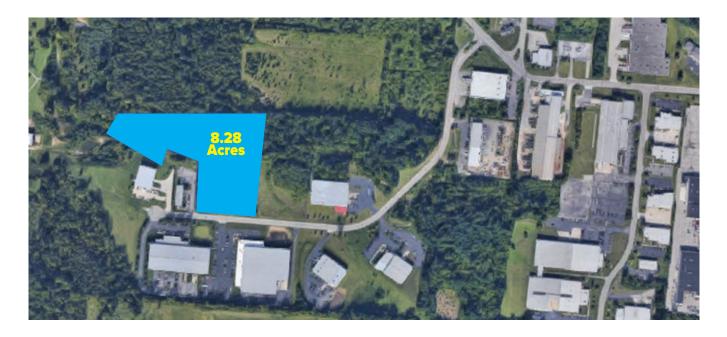

## LAND AVAILABLE Stolz Industrial Park

Advanced Drive Springboro, Ohio

Great location! Situated in a private business park, only 1/2 mile from I-75. Planned Unit Development District (PUD). 8.28 acres available.

### Property

8.28 Acres Available Can be Subdivided PUD – Planned Unit Development District