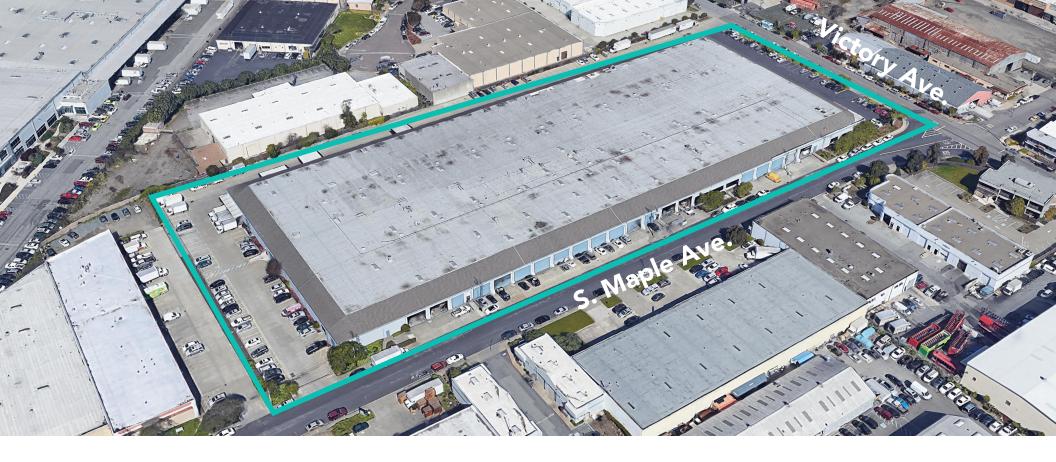

# 405 Victory

±94,624 SF Available

±211,259 SF Multi-tenant office/warehouse South San Francsico

Jason Cranston
Managing Director
D 650 480 2100
C 650 333 5173
jason.cranston@am.jll.com
CRE Lic. #01253892

# **405 Victory**

405 Victory is a multi-tenant office/warehouse building located in South San Francsico offering several benefits to its tenants including:

Ideal transit access

Proximity to Bay Area population

## **Property Details**

Available

- ±211,259 SF total
- Multi-tenant office/warehouse building
- Dock-high loading
- Grade-level loading

- Clear height: 18' 26'
- Fire sprinklers
- Heavy power
- Energy-efficient warehouse lights

- Monument signaage
- Excellent proximity to Hwy 101, 380, 280, and El Camino Real
- Close to public transportation and SFO International Airport