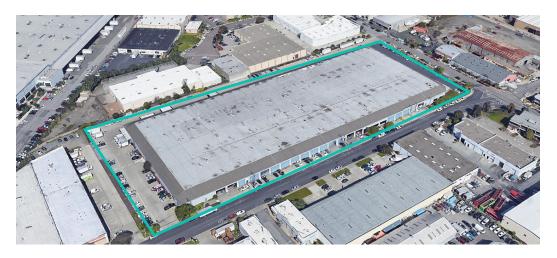

# 405 Victory

±94,624 SF Available

±211,259 SF Multi-tenant office/warehouse South San Francsico

Jason Cranston
Managing Director
D 650 480 2100
C 650 333 5173
jason.cranston@am.jll.com
CRE Lic. #01253892

# **405 Victory**

405 Victory is a multi-tenant office/warehouse building located in South San Francsico offering several benefits to its tenants including:

Ideal transit access

Proximity to Bay Area population

## **Property Details**

Available

- ±211,259 SF total
- Multi-tenant office/warehouse building
- Dock-high loading
- Grade-level loading

- Clear height: 18' 26'
- Fire sprinklers
- Heavy power
- Energy-efficient warehouse lights

- Monument signaage
- Excellent proximity to Hwy 101, 380, 280, and El Camino Real
- Close to public transportation and SFO International Airport