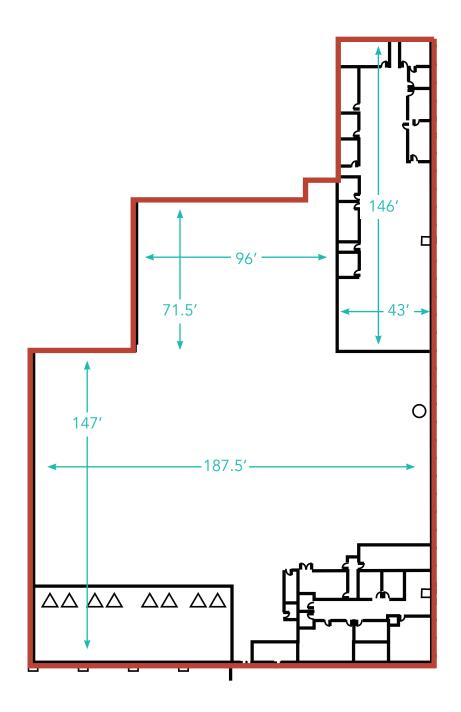

## **Property Details**

Available

- ±211,259 SF total
- Multi-tenant office/warehouse building
- Dock-high loading
- Grade-level loading

- Clear height: 18' 26'
- Fire sprinklers
- Heavy power
- Energy-efficient warehouse lights

#### **Suite T**

- ±41,634 SF total
- ±9,444 SF office total
  - ±6,278 SF office A
  - ±3,166 SF office B
- Eight (8) dock-high doors
- One (1) grade-level door
- Forty-one (41) unreserved parking stalls
- Available Now
- Rental Rate: Call for Quote

## Suite C

- ±7,085 SF total
- ±1,500 SF office
- Two (2) dock-high doors
- Seven (7) unreserved parking stalls
- Available May 1, 2020
- Rental Rate: Call for Quote

#### Suite E & I

- ±45,905 SF total (divisible to ±28,600 SF & ±17,305 SF
- ±1,600 SF office
- Fifteen (15) dock-high doors (Unit E)
- One (1) grade level door (Unit I)
- Insulated and Conditioned Warehouse
- Forty-five (45) unreserved parking stalls
- Available Now
- Rental Rate: Call for Quote