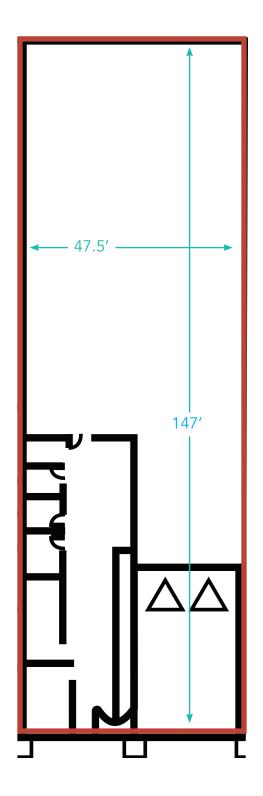

#### **Suite T**

- ±41,634 SF total
- ±9,444 SF office total
  - ±6,278 SF office A
  - ±3,166 SF office B
- Eight (8) dock-high doors
- One (1) grade-level door
- Forty-one (41) unreserved parking stalls
- Available Now
- Rental Rate: Call for Quote

## Suite C

- ±7,085 SF total
- ±1,500 SF office
- Two (2) dock-high doors
- Seven (7) unreserved parking stalls
- Available May 1, 2020
- Rental Rate: Call for Quote

#### Suite E & I

- ±45,905 SF total (divisible to ±28,600 SF & ±17,305 SF
- ±1,600 SF office
- Fifteen (15) dock-high doors (Unit E)
- One (1) grade level door (Unit I)
- Insulated and Conditioned Warehouse
- Forty-five (45) unreserved parking stalls
- Available Now
- Rental Rate: Call for Quote