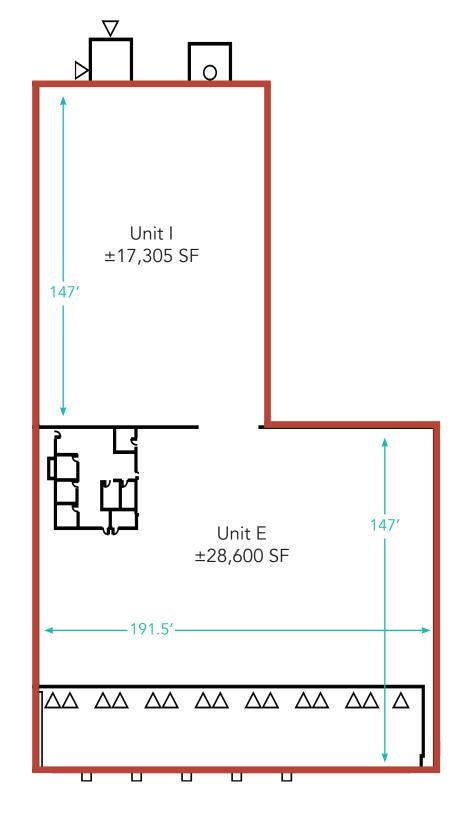

#### Suite E & I

- ±45,905 SF total (divisible to ±28,600 SF & ±17,305 SF
- ±1,600 SF office
- Fifteen (15) dock-high doors (Unit E)
- One (1) grade level door (Unit I)
- Insulated and Conditioned Warehouse
- Forty-five (45) unreserved parking stalls
- Available Now
- Rental Rate: Call for Quote