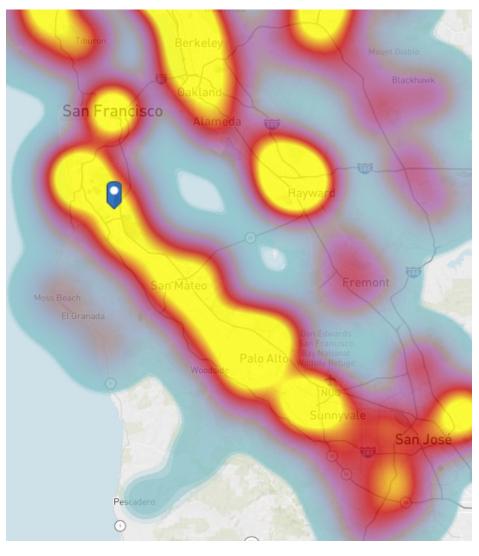

### **Demographics**

Accessible by the majority of the Bay Area workforce within a 45-minute drive time

Located within central hotspot of Bay Area population density

#### **Transit Proximity**

405 Victory Ave is ideally located, proximate to several transit access locations including:

- SFO International Airport
- Highways 101, 380, and El Camino Real
- San Bruno BART Station

- San Bruno Caltrain Station
- Tanforan Shopping Center
- Downtown South San Francisco