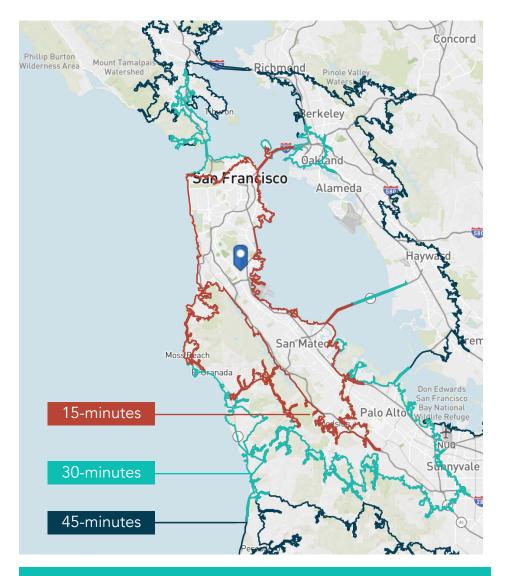

### **Demographics**

Accessible by the majority of the Bay Area workforce within a 45-minute drive time

Located within central hotspot of Bay Area population density