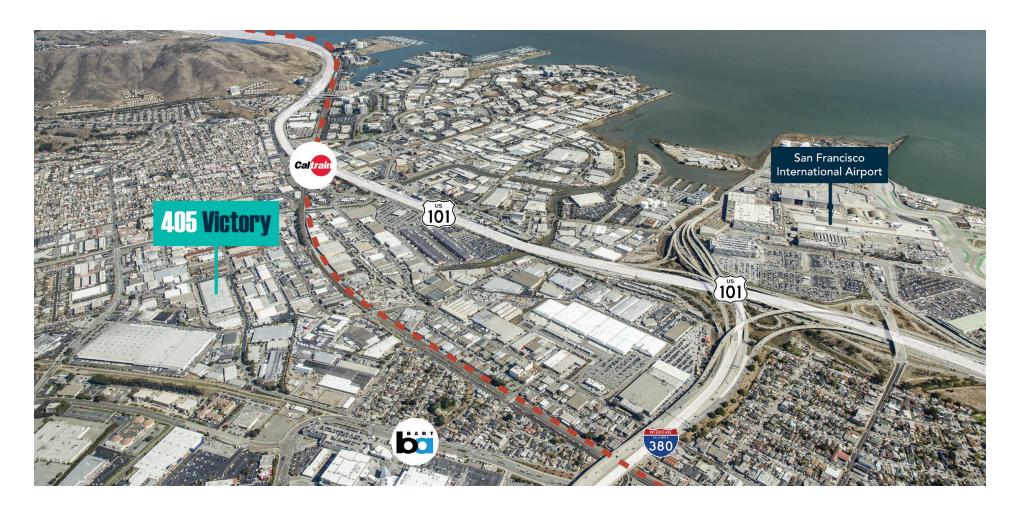

# **405 Victory**

405 Victory is a multi-tenant office/warehouse building located in South San Francsico offering several benefits to its tenants including:

Ideal transit access

Proximity to Bay Area population

#### **Transit Proximity**

405 Victory Ave is ideally located, proximate to several transit access locations including:

- SFO International Airport
- Highways 101, 380, and El Camino Real
- San Bruno BART Station

- San Bruno Caltrain Station
- Tanforan Shopping Center
- Downtown South San Francisco