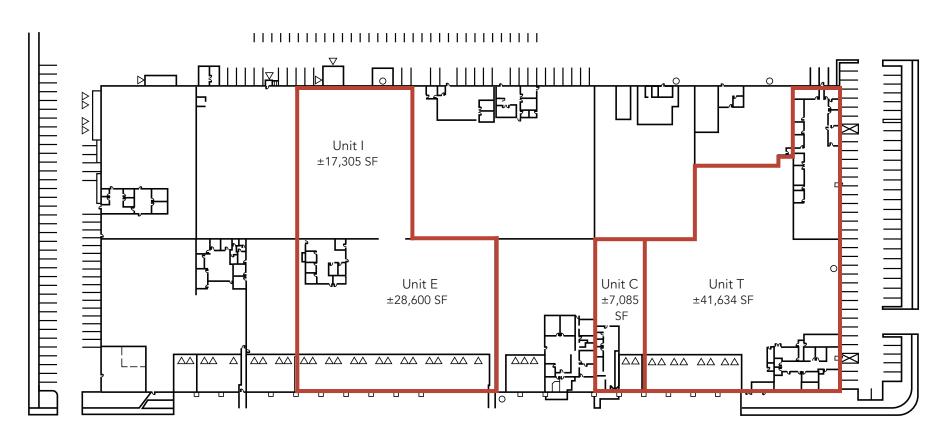

#### **Suite T**

- ±41,634 SF total
- ±9,444 SF office total
  - ±6,278 SF office A
  - ±3,166 SF office B
- Eight (8) dock-high doors
- One (1) grade-level door
- Forty-one (41) unreserved parking stalls
- Available Now
- Rental Rate: Call for Quote

## Suite C

- ±7,085 SF total
- ±1,500 SF office
- Two (2) dock-high doors
- Seven (7) unreserved parking stalls
- Available May 1, 2020
- Rental Rate: Call for Quote

#### Suite E & I

- ±45,905 SF total (divisible to ±28,600 SF & ±17,305 SF
- ±1,600 SF office
- Fifteen (15) dock-high doors (Unit E)
- One (1) grade level door (Unit I)
- Insulated and Conditioned Warehouse
- Forty-five (45) unreserved parking stalls
- Available Now
- Rental Rate: Call for Quote