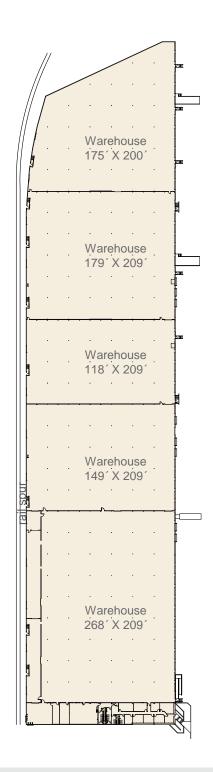

## **BADDE CUSHMAN &** WAKEFIELD 8705 City Park Loop Houston, TX 77013 <u>+</u> 191,569 SF Rail Served Building

INDUSTRIAL – FOR LEASE

- ±5,358 SF Office
- Rail Served Building Union Pacific
- 22´Clear Height
- 51 Dock Doors
- 13 Rail Doors
- 2 Drive-in Ramps
- Wet Pipe Sprinkler System
- Excellent Access to I-10 & Loop 610

8705 Citypark Loop Houston, TX 77013 + 191,569 SF Rail Served Building

For more information, contact: Jason Dillee + 1 713 345 1432

Jason.dillee@cushwake.com

1330 Post Oak Boulevard Suite 2700 Houston, TX 77056