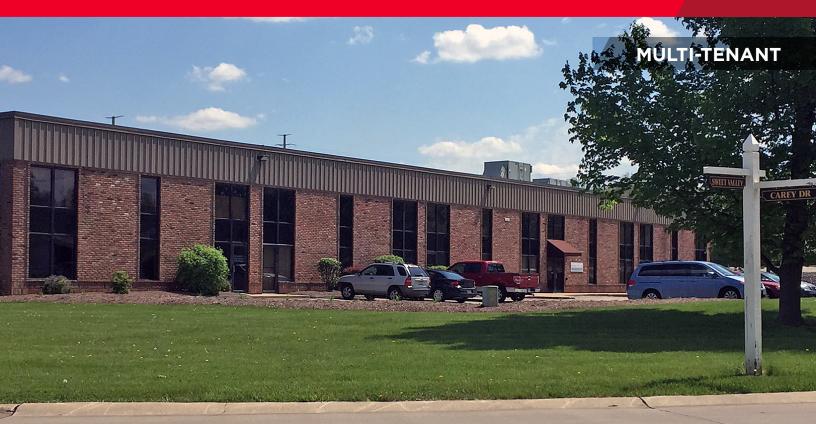

# **FOR LEASE 10111 Sweet Valley Drive** Valley View, Ohio 44125

## **Property Specifications**

| TOTAL BUILDING SF | 28,000 SF       |
|-------------------|-----------------|
| CONSTRUCTED       | 1988            |
| CONSTRUCTION      | Metal / Masonry |
| CEILING HEIGHT    | 18'             |
| DRIVE-IN DOORS    | Three (3)       |
| LIGHTING          | Fluorescent     |
| HEAT              | Rooftop HVAC    |
| AIR-CONDITIONING  | 100%            |
| ROOF              | Flat            |
| FLOOR             | Concrete        |
|                   |                 |

### **Available Units For Lease**

| UNIT | TOTAL SF  | OFFICE SF | WHSE. SF  | DOCKS   | DID     |
|------|-----------|-----------|-----------|---------|---------|
| 1    | 9,600 SF  | 2,000 SF  | 7,600 SF  | -0-     | Two (2) |
| 2    | 18,400 SF | 10,000 SF | 8,400 SF  | Two (2) | One (1) |
| 3-6  | 24,000 SF | 8,300 SF  | 15,700 SF | -0-     | -0-     |