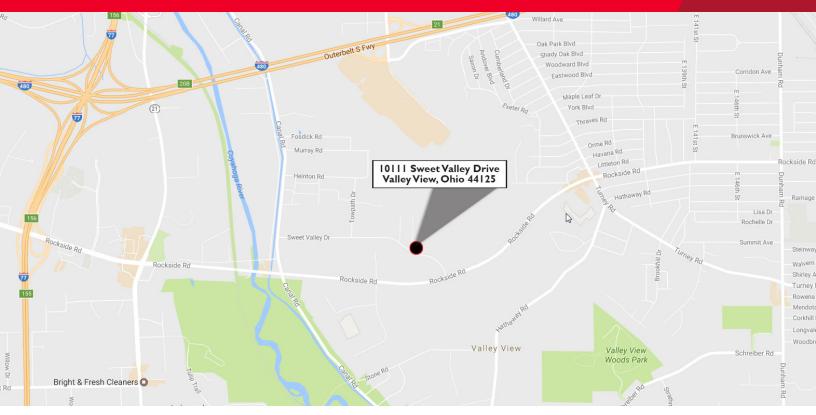

# **FOR LEASE 10111 Sweet Valley Drive** Valley View, Ohio 44125

#### BOYAS PROPERTIES 10111 Sweet Valley Dr., Unit 1 Valley View, OH 44125

| 1 | County:<br>Market:<br>Sub Market: | Cuyahoga<br>SO-Z1<br>I-480/I-77 Corridor/South to<br>Sprague Rd.                            |  |
|---|-----------------------------------|---------------------------------------------------------------------------------------------|--|
|   | Available SF:                     | 9,600 SF                                                                                    |  |
|   | Building SF:                      | 28,000 SF                                                                                   |  |
|   | Warehouse SF:                     | 7,600 SF                                                                                    |  |
|   | Office SF:                        | 2,000 SF                                                                                    |  |
|   | General Listing/Tran              | nsaction Information                                                                        |  |
|   | Asking Rate:                      | GROSS                                                                                       |  |
|   | Office Asking Rate:               | \$10.00                                                                                     |  |
|   | Warehouse Rate:                   | \$5.00                                                                                      |  |
|   | Transaction Type:                 | Lease                                                                                       |  |
|   | Parking                           |                                                                                             |  |
|   | Parking Comments:                 | Ample                                                                                       |  |
|   | Loading & Doors                   |                                                                                             |  |
|   | # GL/DID:                         | 2                                                                                           |  |
|   | Total Doors:                      | 2                                                                                           |  |
|   | Contacts                          |                                                                                             |  |
|   | Listing Broker(s)                 | Fred Christie, SIOR<br>CRESCO Real Estate<br>216.525.1468<br>fchristie@crescorealestate.com |  |
|   |                                   |                                                                                             |  |

#### BOYAS PROPERTIES 10111 Sweet Valley Dr., Unit 2 Valley View, OH 44125

|   | County:                | Cuyahoga                                                                                    |  |
|---|------------------------|---------------------------------------------------------------------------------------------|--|
|   | Market:                | SO-Z1                                                                                       |  |
| : | Sub Market:            | I-480/I-77 Corridor/South to Sprague Rd.                                                    |  |
|   | Available SF:          | 18,400 SF                                                                                   |  |
| I | Building SF:           | 28,000 SF                                                                                   |  |
|   | Industrial SF:         | 8,400 SF                                                                                    |  |
|   | Office SF:             | 10,000 SF                                                                                   |  |
|   | General Listing/Trans  | action Information                                                                          |  |
|   | Asking Rate:           | GROSS                                                                                       |  |
| ( | Office Asking Rate:    | \$10.00<br>\$5.00<br>Lease                                                                  |  |
| 1 | Warehouse Rate:        |                                                                                             |  |
| - | Transaction Type:      |                                                                                             |  |
|   | Parking                |                                                                                             |  |
| I | Parking Comments:      | Ample                                                                                       |  |
|   | Loading & Doors        |                                                                                             |  |
|   | # GL/DID:              | 1                                                                                           |  |
| ÷ | #DH/Truck-level Doors: | 2                                                                                           |  |
| - | Total Doors:           | 3                                                                                           |  |
|   | Contacts               |                                                                                             |  |
|   | Listing Broker(s)      | Fred Christie, SIOR<br>CRESCO Real Estate<br>216.525.1468<br>fchristie@crescorealestate.com |  |
|   |                        |                                                                                             |  |

### **BOYAS PROPERTIES 10111 Sweet Valley** Drive, Units 3-6

## Valley View, OH 44125

|                                                                                                                                                                                                                                                                                                                                                                                                                                                                                                                                                                                                                                                                                                                                                                                                                                                                                                                                                                                                                                                                                                                                                                                                                                                                                                                                                                                                                                                                                                                                                                                                                                                                                                                                                                                                                                                                                                                                                                                                                                                                                                                                | County:              | Cuyahoga                                                  |
|--------------------------------------------------------------------------------------------------------------------------------------------------------------------------------------------------------------------------------------------------------------------------------------------------------------------------------------------------------------------------------------------------------------------------------------------------------------------------------------------------------------------------------------------------------------------------------------------------------------------------------------------------------------------------------------------------------------------------------------------------------------------------------------------------------------------------------------------------------------------------------------------------------------------------------------------------------------------------------------------------------------------------------------------------------------------------------------------------------------------------------------------------------------------------------------------------------------------------------------------------------------------------------------------------------------------------------------------------------------------------------------------------------------------------------------------------------------------------------------------------------------------------------------------------------------------------------------------------------------------------------------------------------------------------------------------------------------------------------------------------------------------------------------------------------------------------------------------------------------------------------------------------------------------------------------------------------------------------------------------------------------------------------------------------------------------------------------------------------------------------------|----------------------|-----------------------------------------------------------|
|                                                                                                                                                                                                                                                                                                                                                                                                                                                                                                                                                                                                                                                                                                                                                                                                                                                                                                                                                                                                                                                                                                                                                                                                                                                                                                                                                                                                                                                                                                                                                                                                                                                                                                                                                                                                                                                                                                                                                                                                                                                                                                                                | Market:              | SO-Z1                                                     |
|                                                                                                                                                                                                                                                                                                                                                                                                                                                                                                                                                                                                                                                                                                                                                                                                                                                                                                                                                                                                                                                                                                                                                                                                                                                                                                                                                                                                                                                                                                                                                                                                                                                                                                                                                                                                                                                                                                                                                                                                                                                                                                                                | Sub Market:          | I-480/I-77 Corridor/South to Sprague Rd.                  |
| A contraction of the second se | Available SF:        | 24,000 SF                                                 |
| and the second                                                                                                                                                                                                                                                                                                                                                                                                                                                                                                                                                                                                                                                                                                                                                                                                                                                                                                                                                                                                                                                                                                                                                                                                                                                                                                                                                                                                                                                                                                                                                                                                                                                                                                                                                                                                                                                                                                                                                                                                               | Building SF:         | 28,000 SF                                                 |
|                                                                                                                                                                                                                                                                                                                                                                                                                                                                                                                                                                                                                                                                                                                                                                                                                                                                                                                                                                                                                                                                                                                                                                                                                                                                                                                                                                                                                                                                                                                                                                                                                                                                                                                                                                                                                                                                                                                                                                                                                                                                                                                                | Industrial SF:       | 15,700 SF                                                 |
|                                                                                                                                                                                                                                                                                                                                                                                                                                                                                                                                                                                                                                                                                                                                                                                                                                                                                                                                                                                                                                                                                                                                                                                                                                                                                                                                                                                                                                                                                                                                                                                                                                                                                                                                                                                                                                                                                                                                                                                                                                                                                                                                | Office SF:           | 8,300 SF                                                  |
| Existing                                                                                                                                                                                                                                                                                                                                                                                                                                                                                                                                                                                                                                                                                                                                                                                                                                                                                                                                                                                                                                                                                                                                                                                                                                                                                                                                                                                                                                                                                                                                                                                                                                                                                                                                                                                                                                                                                                                                                                                                                                                                                                                       | General Listing/Tran | saction Information                                       |
| Industrial                                                                                                                                                                                                                                                                                                                                                                                                                                                                                                                                                                                                                                                                                                                                                                                                                                                                                                                                                                                                                                                                                                                                                                                                                                                                                                                                                                                                                                                                                                                                                                                                                                                                                                                                                                                                                                                                                                                                                                                                                                                                                                                     | Asking Rate:         | GROSS Per Year                                            |
| Multi-Tenant                                                                                                                                                                                                                                                                                                                                                                                                                                                                                                                                                                                                                                                                                                                                                                                                                                                                                                                                                                                                                                                                                                                                                                                                                                                                                                                                                                                                                                                                                                                                                                                                                                                                                                                                                                                                                                                                                                                                                                                                                                                                                                                   | Min Avail SF:        | 24,000 SF                                                 |
| 1988                                                                                                                                                                                                                                                                                                                                                                                                                                                                                                                                                                                                                                                                                                                                                                                                                                                                                                                                                                                                                                                                                                                                                                                                                                                                                                                                                                                                                                                                                                                                                                                                                                                                                                                                                                                                                                                                                                                                                                                                                                                                                                                           | Max Contig SF:       | 24,000 SF                                                 |
| Metal/Masonry                                                                                                                                                                                                                                                                                                                                                                                                                                                                                                                                                                                                                                                                                                                                                                                                                                                                                                                                                                                                                                                                                                                                                                                                                                                                                                                                                                                                                                                                                                                                                                                                                                                                                                                                                                                                                                                                                                                                                                                                                                                                                                                  | Transaction Type:    | Lease                                                     |
| Brick                                                                                                                                                                                                                                                                                                                                                                                                                                                                                                                                                                                                                                                                                                                                                                                                                                                                                                                                                                                                                                                                                                                                                                                                                                                                                                                                                                                                                                                                                                                                                                                                                                                                                                                                                                                                                                                                                                                                                                                                                                                                                                                          | Vacancy Type:        | Direct                                                    |
| Flat                                                                                                                                                                                                                                                                                                                                                                                                                                                                                                                                                                                                                                                                                                                                                                                                                                                                                                                                                                                                                                                                                                                                                                                                                                                                                                                                                                                                                                                                                                                                                                                                                                                                                                                                                                                                                                                                                                                                                                                                                                                                                                                           | Parking              |                                                           |
| 2016                                                                                                                                                                                                                                                                                                                                                                                                                                                                                                                                                                                                                                                                                                                                                                                                                                                                                                                                                                                                                                                                                                                                                                                                                                                                                                                                                                                                                                                                                                                                                                                                                                                                                                                                                                                                                                                                                                                                                                                                                                                                                                                           | Parking Comments:    | Ample                                                     |
| Metal                                                                                                                                                                                                                                                                                                                                                                                                                                                                                                                                                                                                                                                                                                                                                                                                                                                                                                                                                                                                                                                                                                                                                                                                                                                                                                                                                                                                                                                                                                                                                                                                                                                                                                                                                                                                                                                                                                                                                                                                                                                                                                                          | Loading & Doors      |                                                           |
| Concrete                                                                                                                                                                                                                                                                                                                                                                                                                                                                                                                                                                                                                                                                                                                                                                                                                                                                                                                                                                                                                                                                                                                                                                                                                                                                                                                                                                                                                                                                                                                                                                                                                                                                                                                                                                                                                                                                                                                                                                                                                                                                                                                       | Total Doors:         | 0                                                         |
| None                                                                                                                                                                                                                                                                                                                                                                                                                                                                                                                                                                                                                                                                                                                                                                                                                                                                                                                                                                                                                                                                                                                                                                                                                                                                                                                                                                                                                                                                                                                                                                                                                                                                                                                                                                                                                                                                                                                                                                                                                                                                                                                           | Contacts             |                                                           |
|                                                                                                                                                                                                                                                                                                                                                                                                                                                                                                                                                                                                                                                                                                                                                                                                                                                                                                                                                                                                                                                                                                                                                                                                                                                                                                                                                                                                                                                                                                                                                                                                                                                                                                                                                                                                                                                                                                                                                                                                                                                                                                                                | Listing Broker(s)    | Fred Christie, SIOR<br>CRESCO Real Estate<br>216.525.1468 |
| IND                                                                                                                                                                                                                                                                                                                                                                                                                                                                                                                                                                                                                                                                                                                                                                                                                                                                                                                                                                                                                                                                                                                                                                                                                                                                                                                                                                                                                                                                                                                                                                                                                                                                                                                                                                                                                                                                                                                                                                                                                                                                                                                            |                      | fchristie@crescorealestate.com                            |
|                                                                                                                                                                                                                                                                                                                                                                                                                                                                                                                                                                                                                                                                                                                                                                                                                                                                                                                                                                                                                                                                                                                                                                                                                                                                                                                                                                                                                                                                                                                                                                                                                                                                                                                                                                                                                                                                                                                                                                                                                                                                                                                                |                      |                                                           |
| 0                                                                                                                                                                                                                                                                                                                                                                                                                                                                                                                                                                                                                                                                                                                                                                                                                                                                                                                                                                                                                                                                                                                                                                                                                                                                                                                                                                                                                                                                                                                                                                                                                                                                                                                                                                                                                                                                                                                                                                                                                                                                                                                              |                      |                                                           |
| 0                                                                                                                                                                                                                                                                                                                                                                                                                                                                                                                                                                                                                                                                                                                                                                                                                                                                                                                                                                                                                                                                                                                                                                                                                                                                                                                                                                                                                                                                                                                                                                                                                                                                                                                                                                                                                                                                                                                                                                                                                                                                                                                              |                      |                                                           |
| 0                                                                                                                                                                                                                                                                                                                                                                                                                                                                                                                                                                                                                                                                                                                                                                                                                                                                                                                                                                                                                                                                                                                                                                                                                                                                                                                                                                                                                                                                                                                                                                                                                                                                                                                                                                                                                                                                                                                                                                                                                                                                                                                              |                      |                                                           |