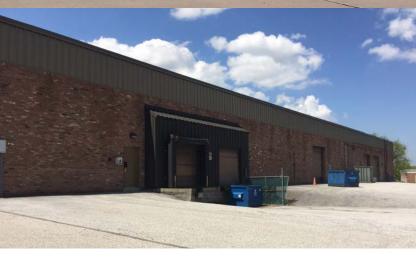

## **Property Specifications**

| TOTAL BUILDING SF | 28,000 SF       |
|-------------------|-----------------|
| CONSTRUCTED       | 1988            |
| CONSTRUCTION      | Metal / Masonry |
| CEILING HEIGHT    | 18'             |
| DRIVE-IN DOORS    | Three (3)       |
| LIGHTING          | Fluorescent     |
| HEAT              | Rooftop HVAC    |
| AIR-CONDITIONING  | 100%            |
| ROOF              | Flat            |
| FLOOR             | Concrete        |
|                   |                 |

### **Available Units For Lease**

| UNIT | TOTAL SF  | OFFICE SF | WHSE. SF  | DOCKS   | DID     |
|------|-----------|-----------|-----------|---------|---------|
| 1    | 9,600 SF  | 2,000 SF  | 7,600 SF  | -0-     | Two (2) |
| 2    | 18,400 SF | 10,000 SF | 8,400 SF  | Two (2) | One (1) |
| 3-6  | 24,000 SF | 8,300 SF  | 15,700 SF | -0-     | -0-     |