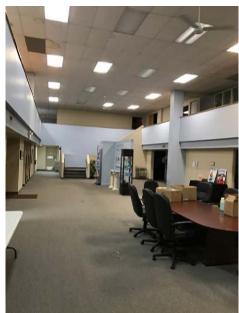

Comments

Listing Comments: PROPERTY COMMENTS:

28,000 SF Multi-Tenant facility with additional 4,000 SF of 2nd floor office space. Landlord will subdivide into 9,800 SF Unit and 18,400 SF Unit. Campus Setting in Valley View Southern Suburb of Cleveland at the I-480 & I-77 Intersection.