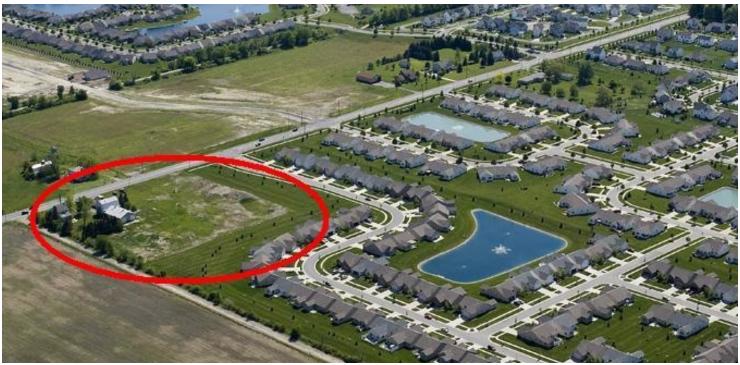

### **LAND FOR SALE**

6810 MONCLOVA RD., MAUMEE, OH 43537

"Innovative Solutions at Work"

**SALE PRICE:** \$195,000 / ACRE

**OFFERING SUMMARY** 

Lot Size: 4.65 Acres

Zoning: **Neighborhood Commercial** 

County: Lucas

### **PROPERTY OVERVIEW**

Excellent development property with extensive frontage on

Monclova Rd.

Minutes from Mall at Fallen Timbers, St. Luke's Hospital, Rail to

**Trails Metroparks** 

**Anthony Wayne School district** 

Utilities available

Monclova Township tax advantages Rapidly growing residential district