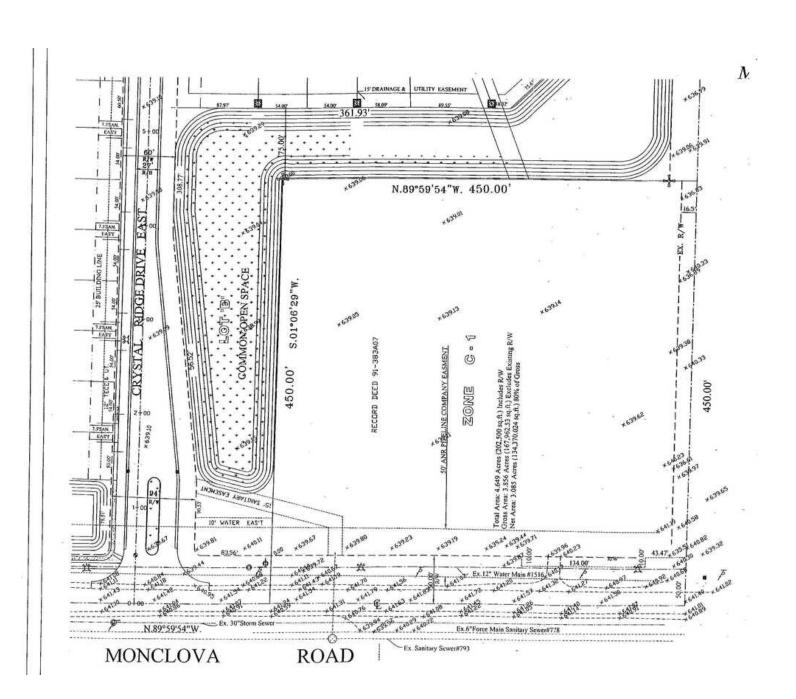

### **LAND FOR SALE**

6810 MONCLOVA RD., MAUMEE, OH 43537

"Innovative Solutions at Work"

**SALE PRICE:** \$195,000 / ACRE

**OFFERING SUMMARY** 

Lot Size: 4.65 Acres

Zoning: **Neighborhood Commercial** 

County: Lucas

### **PROPERTY OVERVIEW**

Excellent development property with extensive frontage on

Monclova Rd.

Minutes from Mall at Fallen Timbers, St. Luke's Hospital, Rail to

**Trails Metroparks** 

**Anthony Wayne School district** 

Utilities available

Monclova Township tax advantages Rapidly growing residential district

#### **UTILITIES**

Natural Gas: Available

Electric: Available Water: Available Sewer: Available

Storm: Available

The information contained herein is from sources deemed reliable, but no warranty or representation is made as to accuracy thereof. It is subject to correction of errors, omissions, change of price prior to sale or withdrawal from market, all without