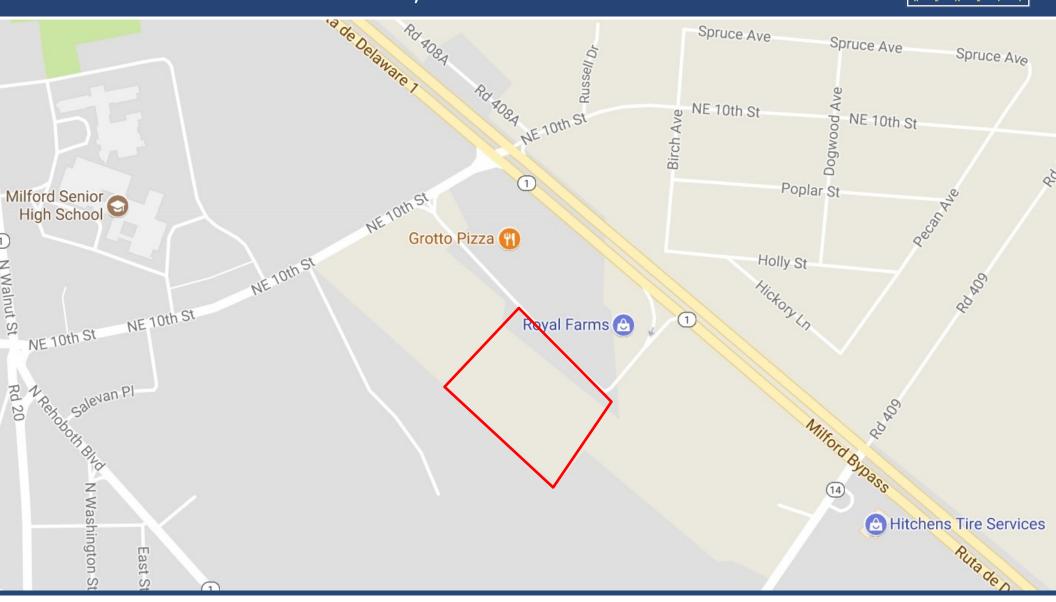

# Up to 3 Pad Sites Available Great Location off Route 1 in Milford

**R&R Commercial Realty** 

46 South State Street, Dover, DE 19901

302-674-3400

### Pad Sites Available

Route 1 & 10th Street in Milford, DE

## Commercial Sites Available

Great Location Off Route 1 in Milford, DE