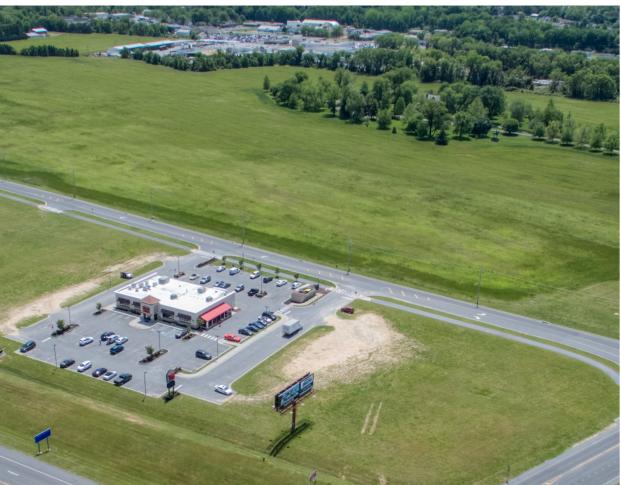

### For Sale Or Ground Lease

3 Commercial Lots 6.68 +/- Total Acres Rt 1 & NE 10th Street Milford, DE 19963

#### **Property Information**

- $\Rightarrow$  Prime Location off Route 1 in Milford
- $\Rightarrow$  6.68 +/- Total Acres
- $\Rightarrow$  3 Pad Sites
- ⇒ Sale Prices from \$356,070-\$667,320
- ⇒ Additional contiguous commercial acreage is available
- ⇒ Ground Lease also available

#### **Property Information**

- ⇒ Large commercial parcels off SB Route 1
- ⇒ Centrally located between Dover and Delaware Beaches
- ⇒ City Water and Sewer
- ⇒ Commercial Highway Zoning
- $\Rightarrow$  6.68 +/- Total Acres
- ⇒ 3 Pad Sites
- ⇒ Additional contiguous commercial acreage is available
- ⇒ Ground Lease also available
- ⇒ Sale Prices from \$356,070 to \$667,320