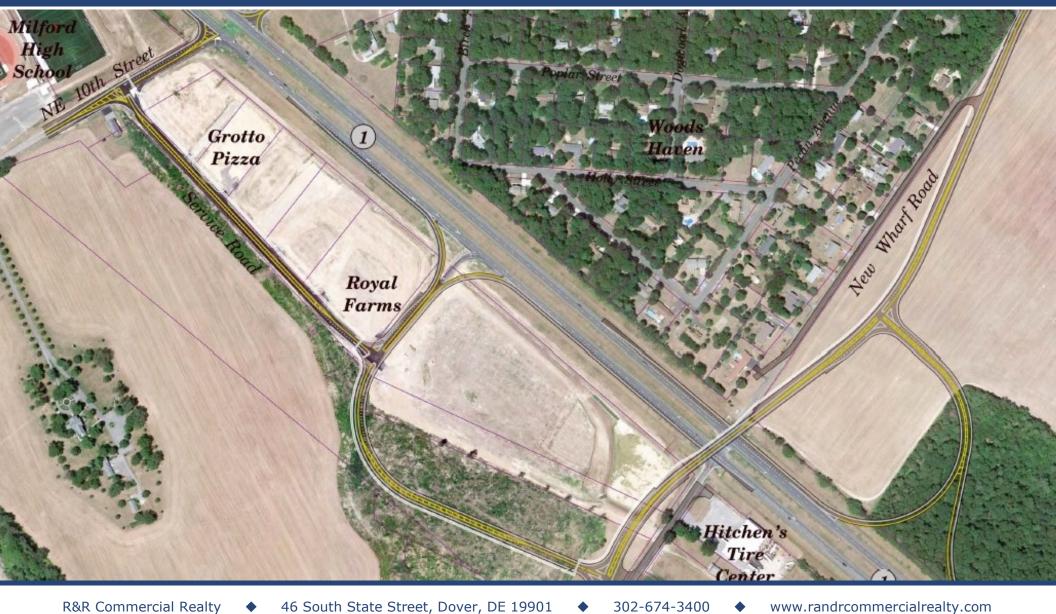

# Up to 3 Pad Sites Available Great Location off Route 1 in Milford

**R&R Commercial Realty** 

46 South State Street, Dover, DE 19901

302-674-3400

### Pad Sites Available

Route 1 & 10th Street in Milford, DE

## Commercial Sites Available

Great Location Off Route 1 in Milford, DE