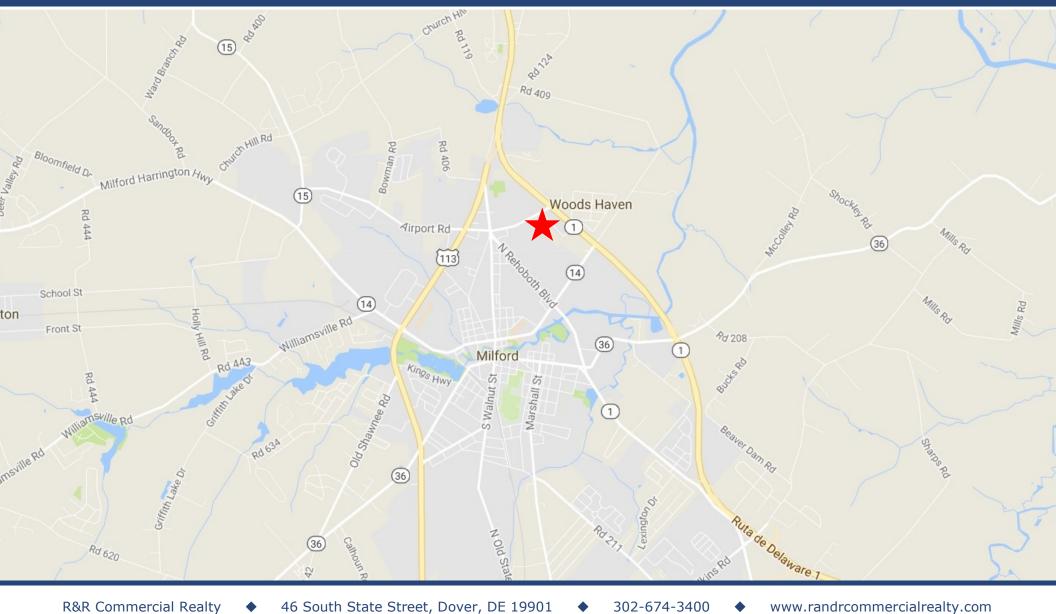

#### **Property Information**

- ⇒ Large commercial parcels off SB Route 1
- ⇒ Centrally located between Dover and Delaware Beaches
- ⇒ City Water and Sewer
- ⇒ Commercial Highway Zoning
- $\Rightarrow$  6.68 +/- Total Acres
- ⇒ 3 Pad Sites
- ⇒ Additional contiguous commercial acreage is available
- ⇒ Ground Lease also available
- ⇒ Sale Prices from \$356,070 to \$667,320

## Commercial Sites Available

Great Location Off Route 1 in Milford, DE