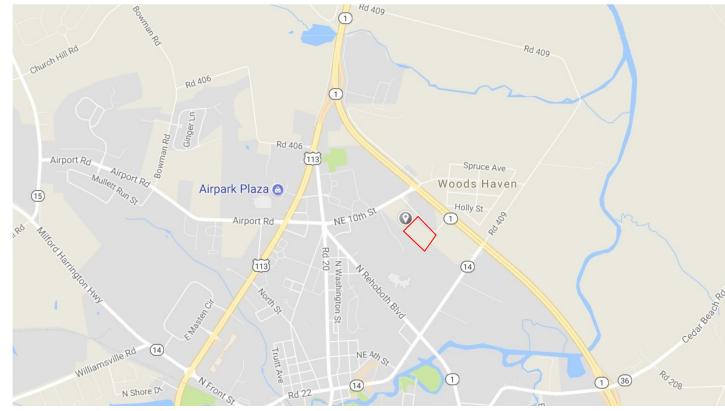

## Commercial Sites for Sale or Lease

Route 1 & 10th Street in Milford, DE

## Commercial Sites for Sale or Lease

R&SI A L R E A L T Y

www.randrcommercialrealty.com

Route 1 & 10th Street in Milford, DE

**R&R Commercial Realty** 

302-674-3400

46 South State Street, Dover, DE 19901

### Pad Sites Available

Route 1 & 10th Street in Milford, DE

## Commercial Sites Available

Great Location Off Route 1 in Milford, DE