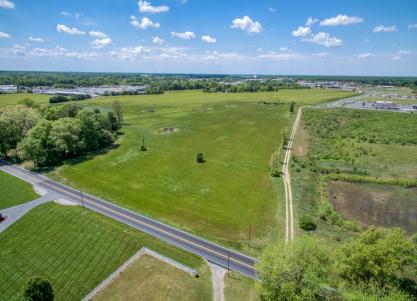

#### **Property Information**

- ⇒ Large commercial parcels off SB Route 1
- ⇒ Centrally located between Dover and Delaware Beaches
- ⇒ City Water and Sewer
- ⇒ Commercial Highway Zoning
- $\Rightarrow$  6.68 +/- Total Acres
- ⇒ 3 Pad Sites
- ⇒ Additional contiguous commercial acreage is available
- ⇒ Ground Lease also available
- ⇒ Sale Prices from \$356,070 to \$667,320

### Pad Sites Available

Route 1 & 10th Street in Milford, DE

## Commercial Sites Available

Great Location Off Route 1 in Milford, DE