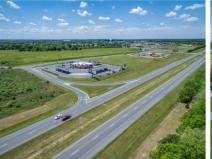

### For Sale Or Ground Lease

3 Commercial Lots 6.68 +/- Total Acres Rt 1 & NE 10th Street Milford, DE 19963

#### **Property Information**

- $\Rightarrow$  Prime Location off Route 1 in Milford
- $\Rightarrow$  6.68 +/- Total Acres
- $\Rightarrow$  3 Pad Sites
- ⇒ Sale Prices from \$356,070-\$667,320
- ⇒ Additional contiguous commercial acreage is available
- ⇒ Ground Lease also available

## Commercial Sites for Sale or Lease

Route 1 & 10th Street in Milford, DE

#### **Property Information**

- ⇒ Large commercial parcels off SB Route 1
- ⇒ Centrally located between Dover and Delaware Beaches
- ⇒ City Water and Sewer
- ⇒ Commercial Highway Zoning
- $\Rightarrow$  6.68 +/- Total Acres
- ⇒ 3 Pad Sites
- ⇒ Additional contiguous commercial acreage is available
- ⇒ Ground Lease also available
- ⇒ Sale Prices from \$356,070 to \$667,320