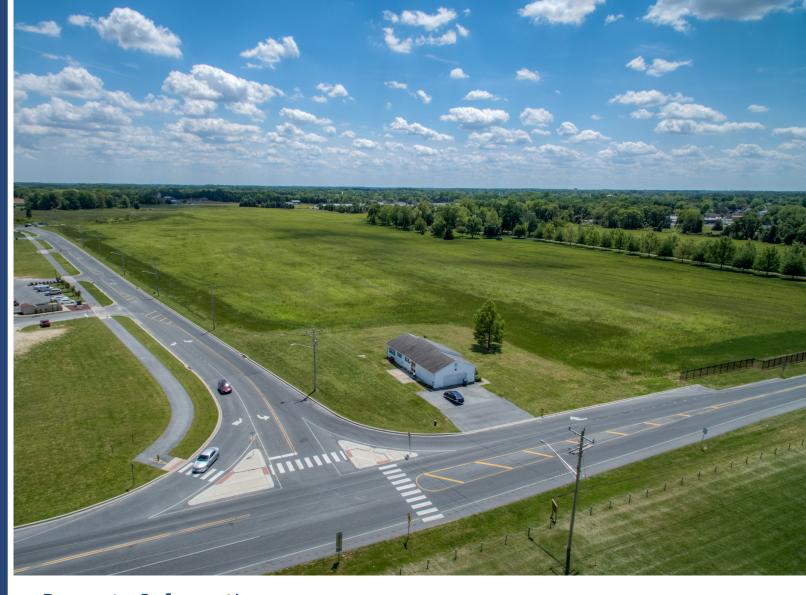

### For Sale Or Ground Lease

3 Commercial Lots 6.68 +/- Total Acres Rt 1 & NE 10th Street Milford, DE 19963

#### **Property Information**

- $\Rightarrow$  Prime Location off Route 1 in Milford
- $\Rightarrow$  6.68 +/- Total Acres
- $\Rightarrow$  3 Pad Sites
- ⇒ Sale Prices from \$356,070-\$667,320
- ⇒ Additional contiguous commercial acreage is available
- ⇒ Ground Lease also available

#### **Property Information**

- ⇒ Large commercial parcels off SB Route 1
- ⇒ Centrally located between Dover and Delaware Beaches
- ⇒ City Water and Sewer
- ⇒ Commercial Highway Zoning
- $\Rightarrow$  6.68 +/- Total Acres
- ⇒ 3 Pad Sites
- ⇒ Additional contiguous commercial acreage is available
- ⇒ Ground Lease also available
- ⇒ Sale Prices from \$356,070 to \$667,320