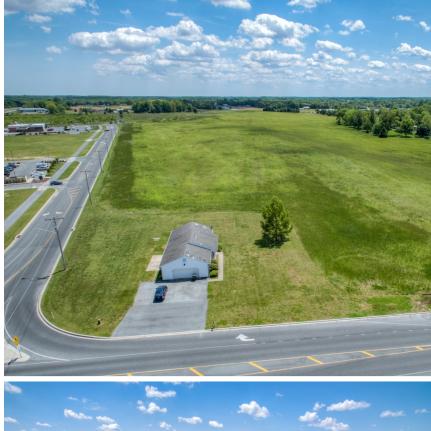

### For Sale Or Ground Lease

3 Commercial Lots 6.68 +/- Total Acres Rt 1 & NE 10th Street Milford, DE 19963

#### **Property Information**

- $\Rightarrow$  Prime Location off Route 1 in Milford
- $\Rightarrow$  6.68 +/- Total Acres
- $\Rightarrow$  3 Pad Sites
- ⇒ Sale Prices from \$356,070-\$667,320
- ⇒ Additional contiguous commercial acreage is available
- ⇒ Ground Lease also available

## Commercial Sites for Sale or Lease

Route 1 & 10th Street in Milford, DE