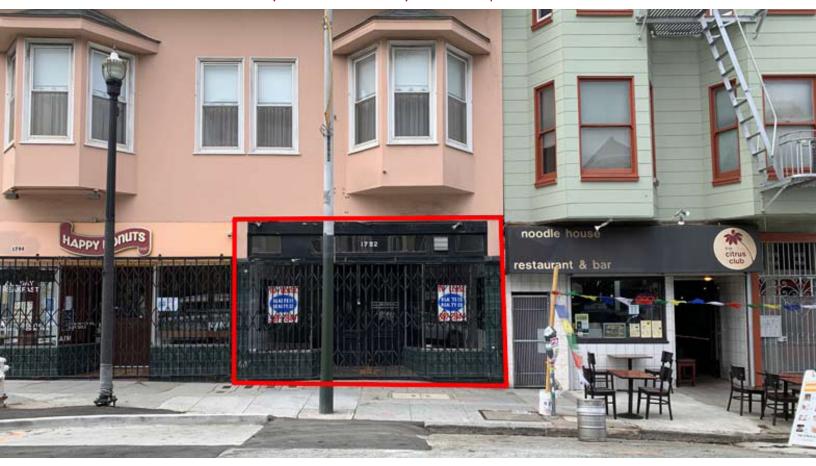

#### RETAIL SPACE FOR LEASE IN HEART OF HAIGHT-ASHBURY DISTRICT

#### **FANTASTIC LOCATION! FORMERLY INDEPENDENT MEXICO CITY CAFE!**

1792 HAIGHT STREET, SAN FRANCISCO, CA 94117 | HAIGHT-ASHBURY DISTRICT

ASKING: \$4,000/M0

NET CHARGES: IG

HAIGHT-ASHBURY DISTRICT

CROSS STREET: SHRADER STREET SIZE:

±1,100 SF

### **NOW AVAILABLE**

Don't miss this incredibly exciting opportunity in one of the most popular and exciting neighborhoods in San Francisco! Located just a block from Golden Gate Park with neighborhood shops and restaurants located nearby.

- · Vibrant locale in one of the busiest shopping areas in the city
- · High ceilings with an open layout
- Zoned NCD with most retail, salon, financial/professional services and limited food permitted
- Close proximity to MUNI lines and the 101 Freeway
- Nearby Tenants: Happy Donuts, Ginza, Citrus Club, Cold Steel America, New York Apparel, Mi Familia Tagueria, and more