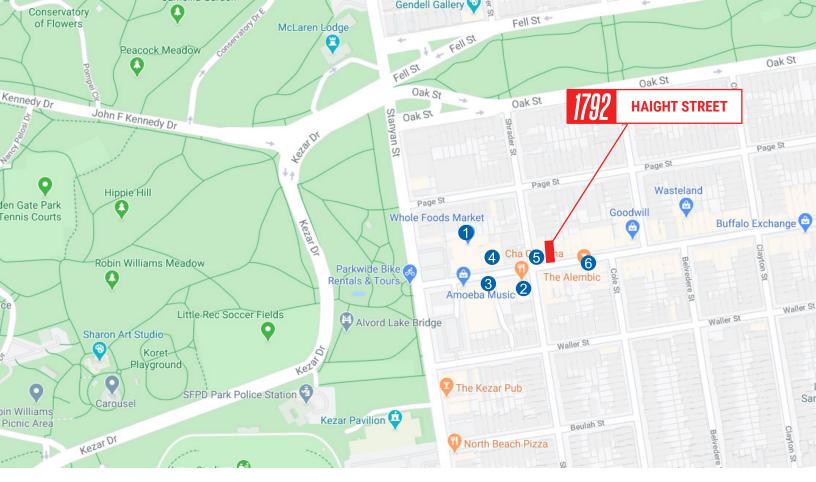

#### RETAIL SPACE FOR LEASE IN HEART OF HAIGHT-ASHBURY DISTRICT

#### **FANTASTIC LOCATION! FORMERLY INDEPENDENT MEXICO CITY CAFE!**

1792 HAIGHT STREET, SAN FRANCISCO, CA 94117 | HAIGHT-ASHBURY DISTRICT

ASKING: \$4,000/M0

NET CHARGES: IG

HAIGHT-ASHBURY DISTRICT

CROSS STREET: SHRADER STREET SIZE:

±1,100 SF

### **NOW AVAILABLE**

Don't miss this incredibly exciting opportunity in one of the most popular and exciting neighborhoods in San Francisco! Located just a block from Golden Gate Park with neighborhood shops and restaurants located nearby.