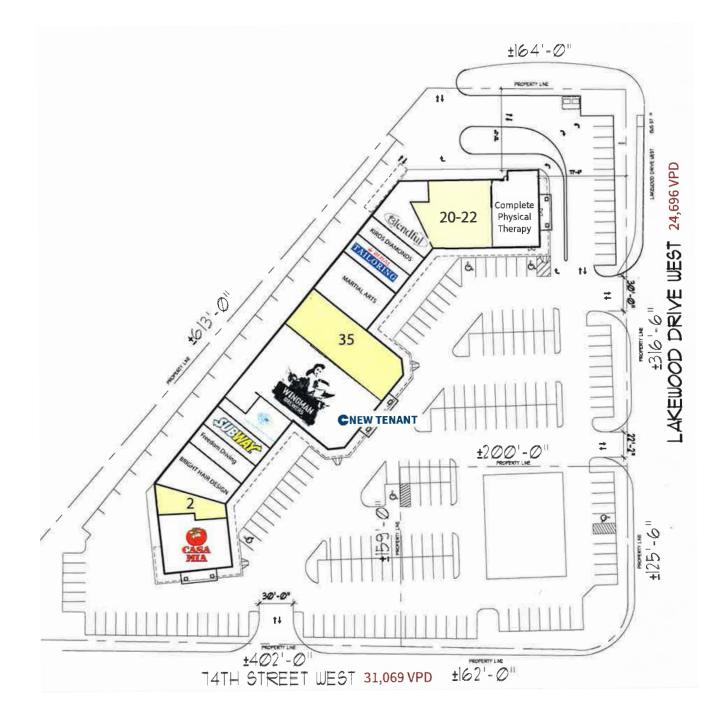

## Contact

**Josh Heyum** Principal & Broker (425)-445-5799 josh@vistapacificgroupinc.com

Josh Johnson Associate & Broker (425)-202-7290 joshjohnson@vistapacificgroupinc.com

| Suite | SF        | Rate            | Availability |
|-------|-----------|-----------------|--------------|
| 2     | 1,984 RSF | \$14.00/SF, NNN | Immediately  |
| 8     | 5,900 RSF | \$12.00/SF, NNN | Immediately  |
| 21-22 | 3,575 RSF | \$14.00/SF, NNN | Immediately  |

## Features

- Easy Access to I-5
- Located on busy signalized intersection of Lakewood Drive SW and 74th St
- Strong Traffic Counts
  26,000 VPD on 74th St
  25,000 VPD on Lakewood Dr SW

The information contained herein has been given to us by sources that we deem reliable. We have no reason to doubt its accuracy, but we do not guarantee it. Prospective tenants should carefully verify all information