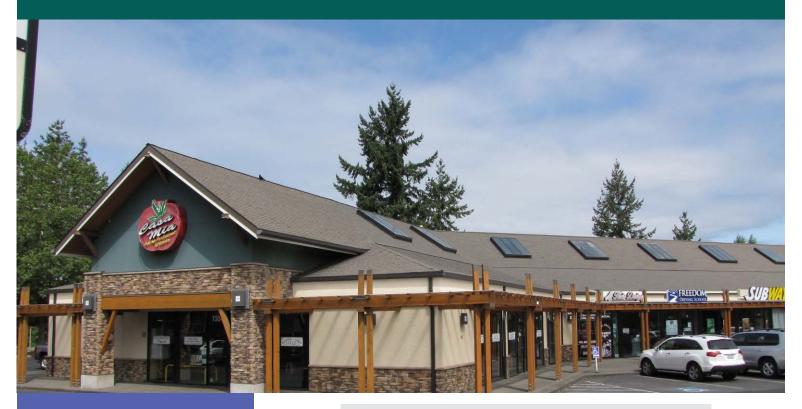

## **Meadow Park Plaza**

7304 Lakewood Drive W, Lakewood, WA 98499 | Woodinville

## Features

- Easy Access to I-5
- Located on busy signalized intersection of Lakewood Drive SW and 74th St
- Strong Traffic Counts
  26,000 VPD on 74th St
  25,000 VPD on Lakewood Dr SW

The information contained herein has been given to us by sources that we deem reliable. We have no reason to doubt its accuracy, but we do not guarantee it. Prospective tenants should carefully verify all information