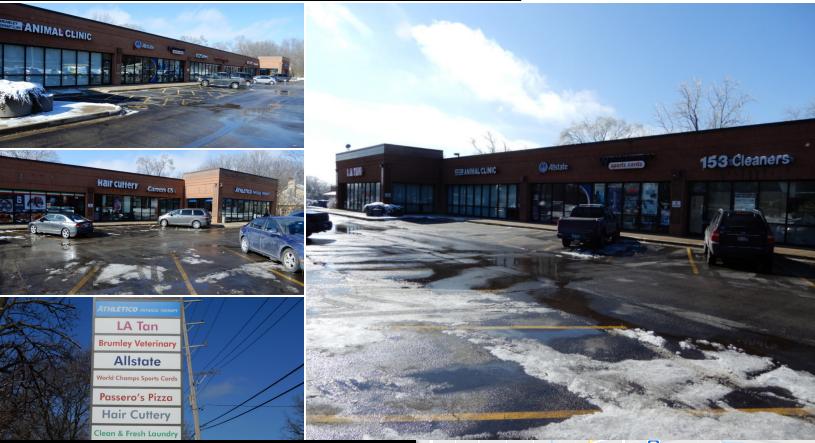

# FOR LEASE

MAPLE SQUARE 5328 MAIN STREET LISLE, IL 60532

#### PROPERTY FEATURES:

- Strip center anchored by destination tenants L.A. Tan and Athletico Physical Therapy
- Located at the heavily traveled Lincoln Ave and Maple Ave intersection
- Median household income exceeds \$90,000 annually within 5 miles of the strip center
- The Lisle submarket is forecasted to grow in population in the next 5 years
- Two (2) vacant 1,180 SF units for lease
- Lease Rate: \$15/SF NNN